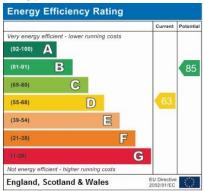

## EPC:

Address: Clifton Ave, HA7

Approximate Gross Internal Area = 97.7 sq m / 1052 sq ft

Illustration for identification purposes only, measurements are approximate, not to scale. floorplansUsketch.com @ (ID708102)