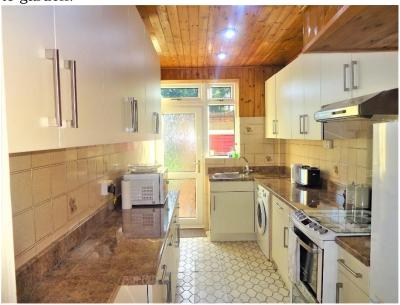

### Kitchen:

4.33 m x 2.06m (14' 23" x 6' 77")

Double glazed window to rear aspect, units to eye and base level, work top surfaces, vinyl flooring, stainless steel sink unit with mixer tap, space for hob/cooker, power points, plumbing for washing machine and double-glazed door to garden.