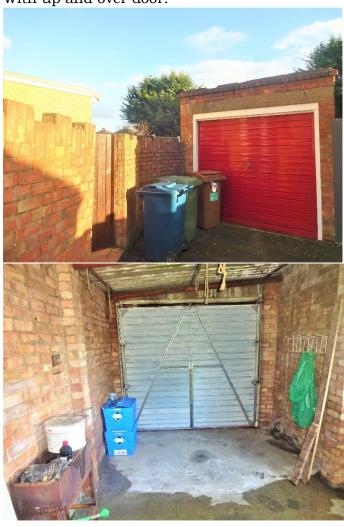

Rear Garden: Approx 90FT Paved area with rest mainly laid to lawn.

Garage: With up and over door.

Major Estates Harrow LTD ~ 77 High Street, Wealdstone, Harrow, HA3 5DQ T: 020 8424 8686 ~ E: sales@majorestate.com ~ www.majorestate.com