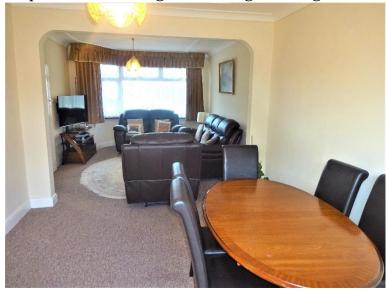

# Through Lounge:

8.77m x 3.26m (28' 78" x 10' 73")

Double glazed window to front aspect, radiator's, carpeted flooring, power points, TV point and double glazed sliding door to garden.

Major Estates Harrow LTD ~ 77 High Street, Wealdstone, Harrow, HA3 5DQ T: 020 8424 8686 ~ E: sales@majorestate.com ~ www.majorestate.com