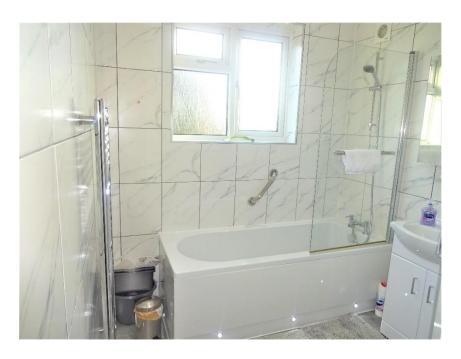

#### Bathroom:

Double glazed window to rear aspect, tiled flooring, tiled walls, heated towel rail, panel enclosed bath with mixer taps and shower and hand wash basin with mixer taps.

WC: Tiled flooring, low level WC, double glazed window to side aspect.