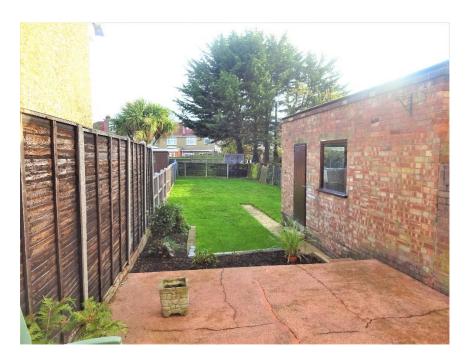

Rear Garden: Approx 90FT Paved area with rest mainly laid to lawn.

Garage: With up and over door.

Major Estates Harrow LTD ~ 77 High Street, Wealdstone, Harrow, HA3 5DQ T: 020 8424 8686 ~ E: sales@majorestate.com ~ www.majorestate.com