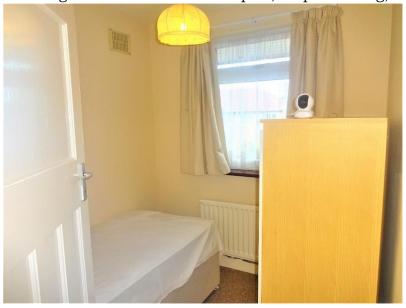

### Bedroom 1:

4.26m x 3.27m (13' 98" x 10' 71")

Double glazed window to front aspect, carpeted flooring, radiator, fitted wardrobes and power points.

# Bedroom 2: 4.36m x 3.24m (14' 33" x 10' 64") Double glazed window to rear aspect, radiator, carpeted flooring, fitted wardrobes and power points.

Major Estates Harrow LTD ~ 77 High Street, Wealdstone, Harrow, HA3 5DQ T: 020 8424 8686 ~ E: sales@majorestate.com ~ www.majorestate.com

Bedroom 3:

2.30m x 2.15m (7' 58" x 7')

Double glazed window to front aspect, carpet flooring, radiator and power points.