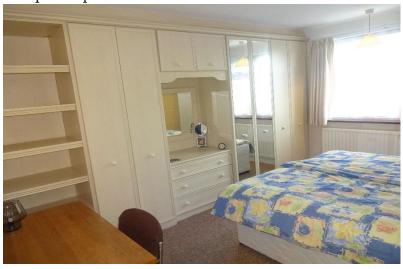

### Bedroom 1:

4.26m x 3.27m (13' 98" x 10' 71")

Double glazed window to front aspect, carpeted flooring, radiator, fitted wardrobes and power points.

# Bedroom 2: 4.36m x 3.24m (14' 33" x 10' 64") Double glazed window to rear aspect, radiator, carpeted flooring, fitted wardrobes and power points.

Major Estates Harrow LTD ~ 77 High Street, Wealdstone, Harrow, HA3 5DQ T: 020 8424 8686 ~ E: sales@majorestate.com ~ www.majorestate.com

Bedroom 3:

2.30m x 2.15m (7' 58" x 7')

Double glazed window to front aspect, carpet flooring, radiator and power points.