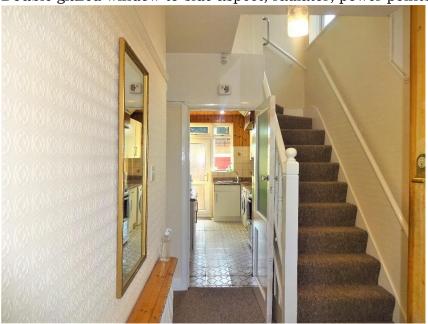

# Hallway:

Double glazed window to side aspect, radiator, power points and carpeted flooring.

### First Floor:

Carpeted stairs to first floor, double glazed window to side aspect, access to loft space.