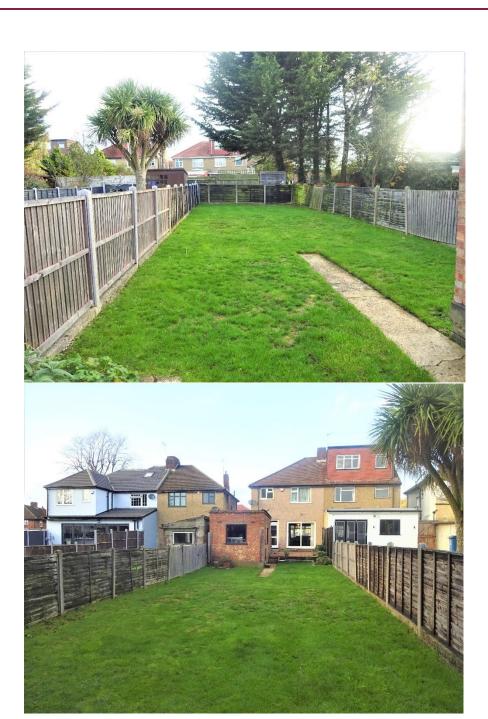

# FOR SALE £550,000 FREEHOLD

New to the market is this 3 bedroom semi detached house with approx 90' garden and garage via shared driveway, situated close to Belmont circle for shops and buses. The property has been maintained well and comprises of entrance porch, through lounge reception room with sliding doors to the garden, fitted kitchen, 3 bedrooms and bathroom with separate WC. To the front you have off street parking and to the rear you have the fantastic garden area. Potential to extend subject to planning.

Would make a perfect family home and the property is within catchment of 'Outstanding' rated primary and secondary schools.

Semi-Detached House

> 3 Bedrooms

Garage

Off Street Parking

Potential To Extend

> 90' Rear Garden

Rear Garden: Approx 90FT Paved area with rest mainly laid to lawn.

Garage: With up and over door.

Major Estates Harrow LTD ~ 77 High Street, Wealdstone, Harrow, HA3 5DQ T: 020 8424 8686 ~ E: sales@majorestate.com ~ www.majorestate.com