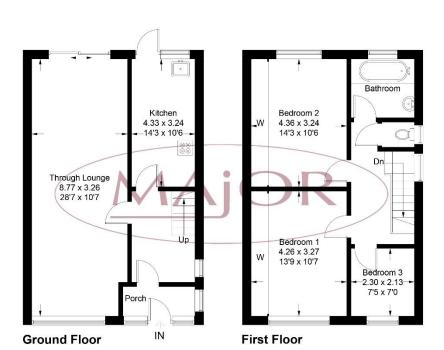

## Entrance Porch:

Through UPVC double glazed door, double glazed window to front and side aspect, wooden door to hallway.

# Hallway:

Double glazed window to side aspect, radiator, power points and carpeted flooring.

# Through Lounge:

8.77m x 3.26m (28' 78" x 10' 73")

Double glazed window to front aspect, radiator's, carpeted flooring, power points, TV point and double glazed sliding door to garden.

Major Estates Harrow LTD ~ 77 High Street, Wealdstone, Harrow, HA3 5DQ T: 020 8424 8686 ~ E: sales@majorestate.com ~ www.majorestate.com

### Kitchen:

4.33 m x 2.06m (14' 23" x 6' 77")

Double glazed window to rear aspect, units to eye and base level, work top surfaces, vinyl flooring, stainless steel sink unit with mixer tap, space for hob/cooker, power points, plumbing for washing machine and double-glazed door to garden.

### First Floor:

Carpeted stairs to first floor, double glazed window to side aspect, access to loft space.

### Bedroom 1:

4.26m x 3.27m (13' 98" x 10' 71")

Double glazed window to front aspect, carpeted flooring, radiator, fitted wardrobes and power points.

# Bedroom 2: 4.36m x 3.24m (14' 33" x 10' 64") Double glazed window to rear aspect, radiator, carpeted flooring, fitted wardrobes and power points.

Major Estates Harrow LTD ~ 77 High Street, Wealdstone, Harrow, HA3 5DQ T: 020 8424 8686 ~ E: sales@majorestate.com ~ www.majorestate.com

Bedroom 3:

2.30m x 2.15m (7' 58" x 7')

Double glazed window to front aspect, carpet flooring, radiator and power points.

#### Bathroom:

Double glazed window to rear aspect, tiled flooring, tiled walls, heated towel rail, panel enclosed bath with mixer taps and shower and hand wash basin with mixer taps.

WC: Tiled flooring, low level WC, double glazed window to side aspect.