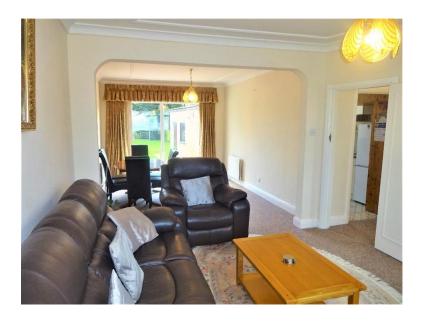

# Through Lounge:

8.77m x 3.26m (28' 78" x 10' 73")

Double glazed window to front aspect, radiator's, carpeted flooring, power points, TV point and double glazed sliding door to garden.

Major Estates Harrow LTD ~ 77 High Street, Wealdstone, Harrow, HA3 5DQ T: 020 8424 8686 ~ E: sales@majorestate.com ~ www.majorestate.com