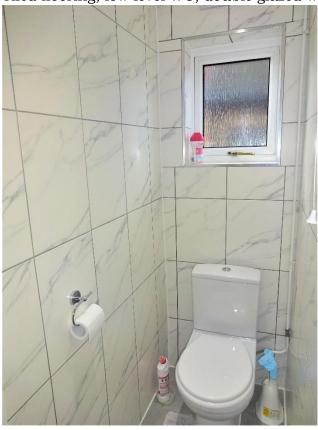

#### Bathroom:

Double glazed window to rear aspect, tiled flooring, tiled walls, heated towel rail, panel enclosed bath with mixer taps and shower and hand wash basin with mixer taps.

WC: Tiled flooring, low level WC, double glazed window to side aspect.