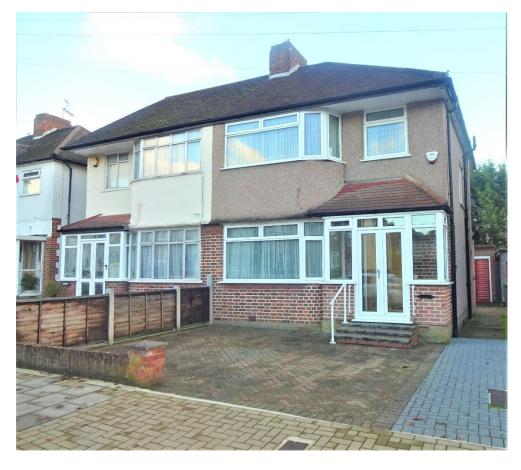

# FOR SALE £550,000 FREEHOLD

New to the market is this 3 bedroom semi detached house with approx 90' garden and garage via shared driveway, situated close to Belmont circle for shops and buses. The property has been maintained well and comprises of entrance porch, through lounge reception room with sliding doors to the garden, fitted kitchen, 3 bedrooms and bathroom with separate WC. To the front you have off street parking and to the rear you have the fantastic garden area. Potential to extend subject to planning.

Would make a perfect family home and the property is within catchment of 'Outstanding' rated primary and secondary schools.

Semi-Detached House

> 3 Bedrooms

Garage

Off Street Parking

Potential To Extend

> 90' Rear Garden