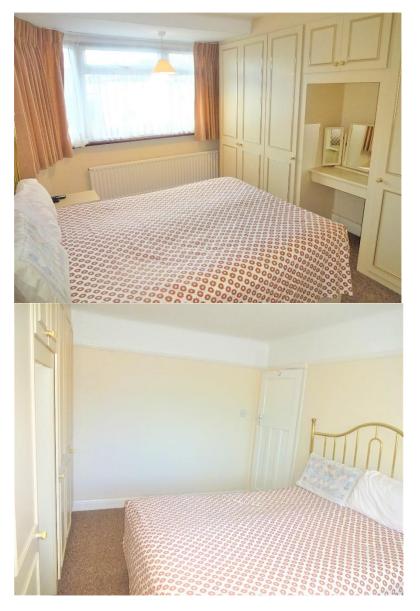

### Bedroom 1:

4.26m x 3.27m (13' 98" x 10' 71")

Double glazed window to front aspect, carpeted flooring, radiator, fitted wardrobes and power points.

# Bedroom 2: 4.36m x 3.24m (14' 33" x 10' 64") Double glazed window to rear aspect, radiator, carpeted flooring, fitted wardrobes and power points.

Major Estates Harrow LTD ~ 77 High Street, Wealdstone, Harrow, HA3 5DQ T: 020 8424 8686 ~ E: sales@majorestate.com ~ www.majorestate.com

Bedroom 3:

2.30m x 2.15m (7' 58" x 7')

Double glazed window to front aspect, carpet flooring, radiator and power points.