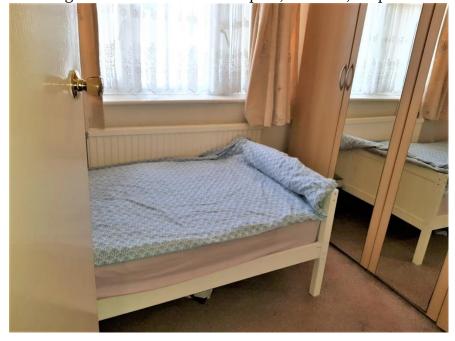

### Bedroom 1:

5.1 m x 3.1 m (16'7 x 10'3)Double glazed window to front aspect, radiator, fitted wardrobes, carpeted flooring and power points.

#### Bedroom 2:

4.1m x 3.0m (13' 7 x 9' 11)

Double glazed windows to front aspect, radiator, fitted wardrobe, carpeted flooring and power points.

### Bedroom 3:

3.2m x 3.0m (10' 6" x 10' 0)

Double glazed window to rear aspect, fitted wardrobe, carpeted flooring and power points.

#### Bedroom 4: 3.1m x 1.9m (10' 2 x 6' 4) Double glazed windows to rear aspect, radiator, carpeted flooring and power points.