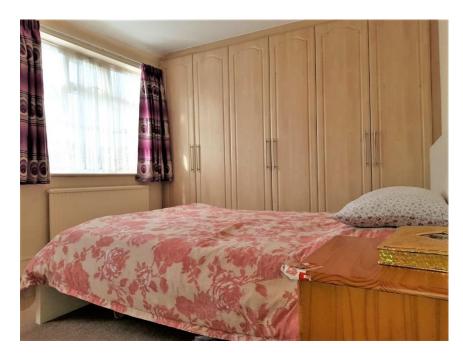

### Bedroom 1:

5.1 m x 3.1 m (16'7 x 10'3)Double glazed window to front aspect, radiator, fitted wardrobes, carpeted flooring and power points.

#### Bedroom 2:

4.1m x 3.0m (13' 7 x 9' 11)

Double glazed windows to front aspect, radiator, fitted wardrobe, carpeted flooring and power points.

### Bedroom 3:

3.2m x 3.0m (10' 6" x 10' 0)

Double glazed window to rear aspect, fitted wardrobe, carpeted flooring and power points.

#### Bedroom 4: 3.1m x 1.9m (10' 2 x 6' 4) Double glazed windows to rear aspect, radiator, carpeted flooring and power points.