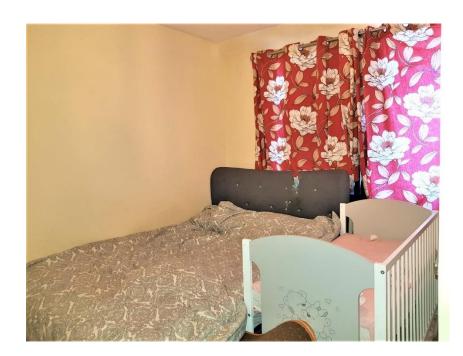

### Bedroom 1:

5.1 m x 3.1 m (16'7 x 10'3)Double glazed window to front aspect, radiator, fitted wardrobes, carpeted flooring and power points.

#### Bedroom 2:

4.1m x 3.0m (13' 7 x 9' 11)

Double glazed windows to front aspect, radiator, fitted wardrobe, carpeted flooring and power points.

### Bedroom 3:

3.2m x 3.0m (10' 6" x 10' 0)

Double glazed window to rear aspect, fitted wardrobe, carpeted flooring and power points.

#### Bedroom 4: 3.1m x 1.9m (10' 2 x 6' 4) Double glazed windows to rear aspect, radiator, carpeted flooring and power points.