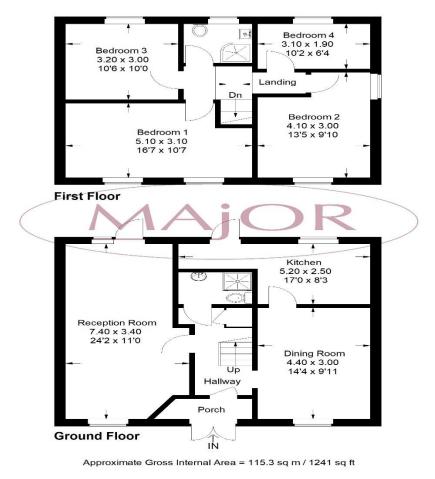

#### Dining Room:

4.4m x 3.0m (14' 4 x 9' 11)

Double glazed window to front aspect, radiator, laminated wood flooring and power points.

#### Through Lounge:

7.4m x 3.4m (24' 2 x 11) Double glazed window to front aspect, double glazed door to garden, laminated wood flooring, 2 x radiators, TV point, telephone and power points.

#### Kitchen:

5.2 x 2.5m (17' 0 x 8' 3)

Double glazed window to rear aspect, double glazed door to garden, tiled flooring, partly tiled walls, power points, units to eye and base level, work top surfaces, sink unit with mixer tap, gas hob with oven below and extractor fan above, wall mounted boiler plumbing for washing machine, plumbing for dishwasher.

### Downstairs Shower Room:

Tiled flooring, shower enclosure, low level WC, hand wash basin with mixer tap, radiator and fully tiled walls.

First Floor:

### Bedroom 1:

5.1 m x 3.1 m (16'7 x 10'3)Double glazed window to front aspect, radiator, fitted wardrobes, carpeted flooring and power points.

#### Bedroom 2:

4.1m x 3.0m (13' 7 x 9' 11)

Double glazed windows to front aspect, radiator, fitted wardrobe, carpeted flooring and power points.

### Bedroom 3:

3.2m x 3.0m (10' 6" x 10' 0)

Double glazed window to rear aspect, fitted wardrobe, carpeted flooring and power points.

#### Bedroom 4: 3.1m x 1.9m (10' 2 x 6' 4) Double glazed windows to rear aspect, radiator, carpeted flooring and power points.

### Bathroom:

Double glazed window to rear aspect, vinyl flooring, shower enclosure, low level WC, fully tiled, radiator and hand wash basin with mixer tap.

# Garden:

Paved garden area, door to garage.

Garage: With up and over door, power and lighting.

**Floor Plan** 

Illustration for identification purposes only, measurements are approximate, not to scale. FloorplansUsketch.com © 2020 (ID702657)