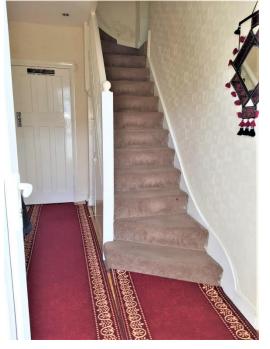

#### Hallway:

Radiator, laminated wood flooring, stairs to first floor and doors leading to: