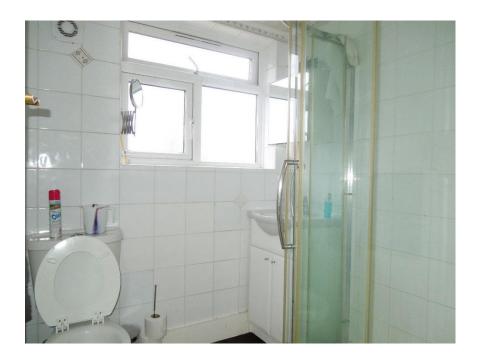

### Downstairs Shower Room:

Tiled flooring, shower enclosure, low level WC, hand wash basin with mixer tap, radiator and fully tiled walls.

First Floor:

### Bathroom:

Double glazed window to rear aspect, vinyl flooring, shower enclosure, low level WC, fully tiled, radiator and hand wash basin with mixer tap.