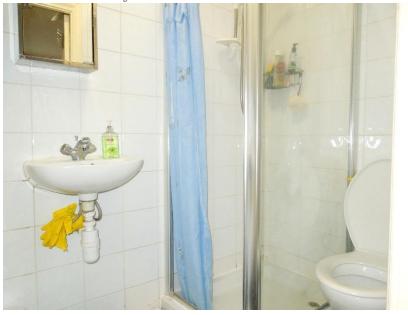

### Downstairs Shower Room:

Tiled flooring, shower enclosure, low level WC, hand wash basin with mixer tap, radiator and fully tiled walls.

First Floor:

### Bathroom:

Double glazed window to rear aspect, vinyl flooring, shower enclosure, low level WC, fully tiled, radiator and hand wash basin with mixer tap.