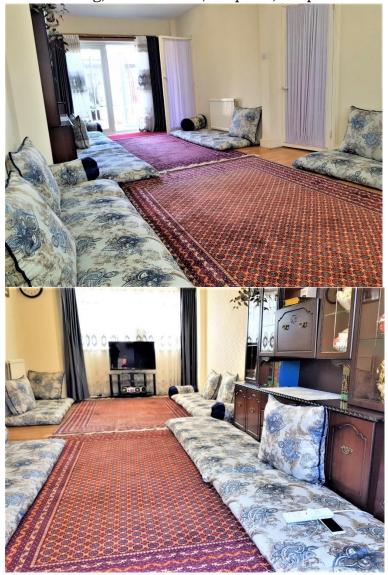

#### Through Lounge:

7.4m x 3.4m (24' 2 x 11) Double glazed window to front aspect, double glazed door to garden, laminated wood flooring, 2 x radiators, TV point, telephone and power points.