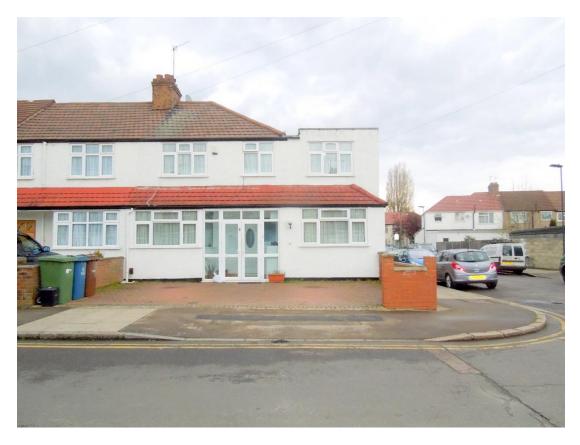

## FOR SALE £549,950 FREEHOLD

Major Estates are delighted bring to the market this extended double fronted 4 bedroom end of terraced house. The property would make an ideal family home or investment. Downstairs you have the entrance porch, hallway, through lounge reception room, fitted kitchen, dining room and shower room with WC. Upstairs there are 4 double bedrooms with a family bathroom and access to the loft space. To the rear you have paved garden area with access to the garage. Towards the front of the property you have your own drive with off street parking. It may be possible subject to planning to convert into flats.

Located within a short distance to Harrow and Wealdstone Overground and Wealdstone High Street. A few minutes' walk away from places of worship and the highly sought after Whitefriars School and within catchment of Hatch End high School.