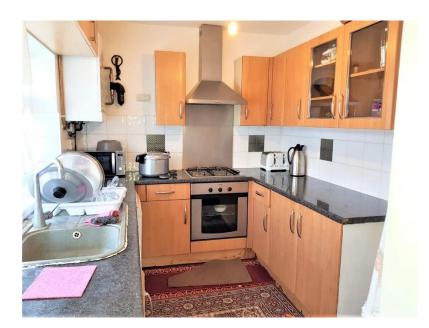

#### Kitchen:

5.2 x 2.5m (17' 0 x 8' 3)

Double glazed window to rear aspect, double glazed door to garden, tiled flooring, partly tiled walls, power points, units to eye and base level, work top surfaces, sink unit with mixer tap, gas hob with oven below and extractor fan above, wall mounted boiler plumbing for washing machine, plumbing for dishwasher.