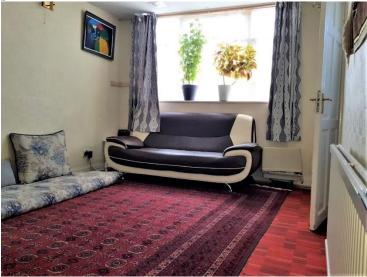

#### Through Lounge:

7.4m x 3.4m (24' 2 x 11) Double glazed window to front aspect, double glazed door to garden, laminated wood flooring, 2 x radiators, TV point, telephone and power points.