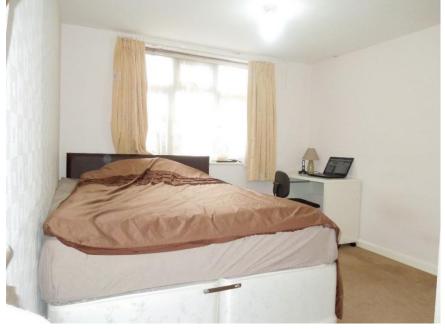

### Bedroom 1:

5.1 m x 3.1 m (16'7 x 10'3)Double glazed window to front aspect, radiator, fitted wardrobes, carpeted flooring and power points.

#### Bedroom 2:

4.1m x 3.0m (13' 7 x 9' 11)

Double glazed windows to front aspect, radiator, fitted wardrobe, carpeted flooring and power points.

### Bedroom 3:

3.2m x 3.0m (10' 6" x 10' 0)

Double glazed window to rear aspect, fitted wardrobe, carpeted flooring and power points.

#### Bedroom 4: 3.1m x 1.9m (10' 2 x 6' 4) Double glazed windows to rear aspect, radiator, carpeted flooring and power points.