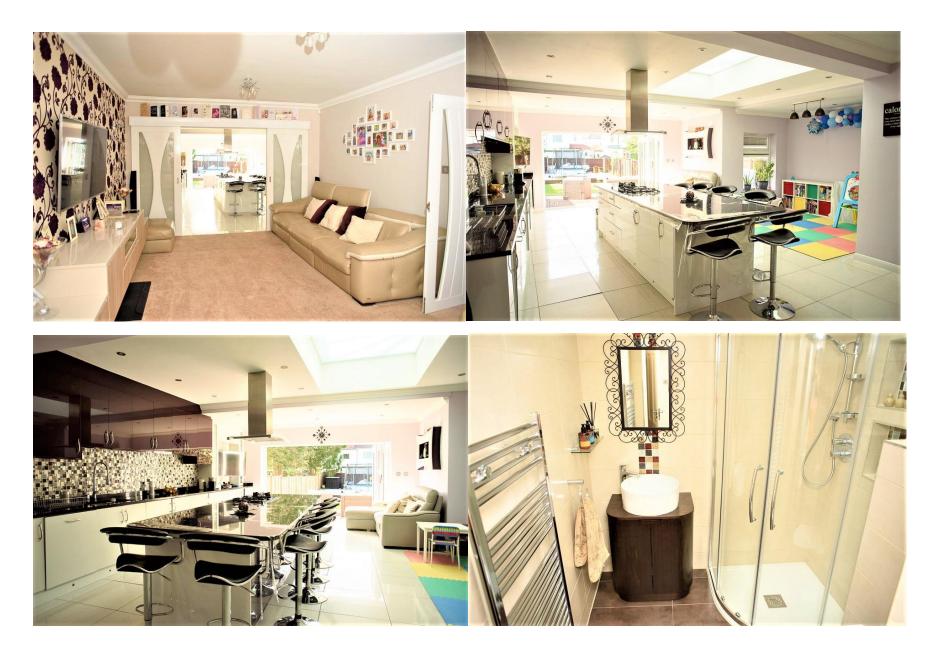

## FOR SALE £699,950 FREEHOLD

Major Estates are extremely delighted to bring to the market this stunning 3 bedroom semi detached house. The property has been extended and refurbished to a very high standard and offers spacious and generous living spaces. Entering from the welcoming hallway you have the front aspect reception room with sliding door opening onto the beautiful kitchen/diner/family area. The kitchen has been masterfully extended and has tiled underfloor heating, large island with under counter storage units, integrated oven, integrated dishwasher, plenty of wall and base units, granite work top surfaces, bi fold doors to garden and family area/dining area. Completing downstairs you have a utility room with plumbing for washing machine, plumbing for American fridge/freezer, boiler and mega flow, modern shower room with WC and study/bedroom 4. Upstairs you have 3 bedrooms with family bathroom and access to the loft space. The garden has a decked area perfect for your outside table/chairs and al fresco dining, laid to lawn area and at the back of the garden is a paved area where there is the possibility to build an outhouse. To the front you have your own driveway with off street parking.