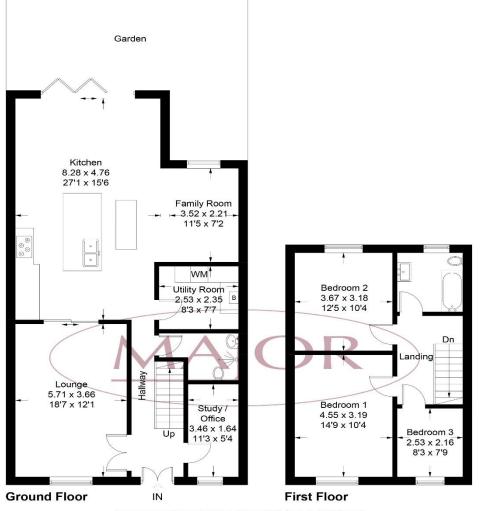

Located close to North Harrow with its array of shops/restaurants and Metropolitan underground station with fast access to Central London.

Address: Canterbury Road, HA1

Approximate Gross Internal Area = 142.8 sq m / 1537 sq ft Illustration for identification purposes only, measurements are approximate, not to scale. floorplansUsketch.com © (ID689036)