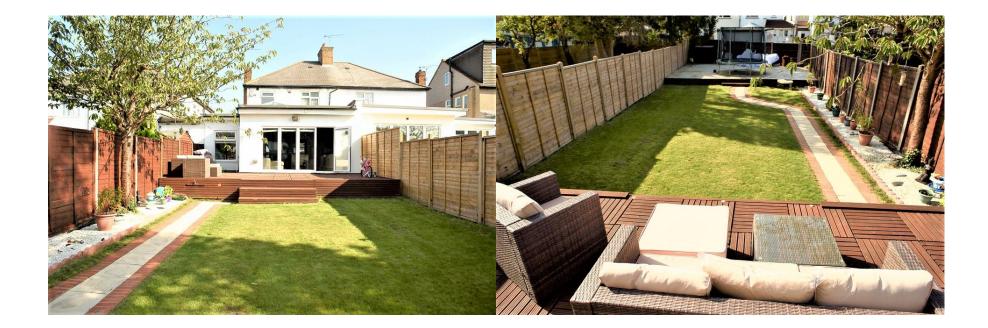

## FOR SALE £699,950 FREEHOLD

Major Estates are extremely delighted to bring to the market this stunning 3 bedroom semi detached house. The property has been extended and refurbished to a very high standard and offers spacious and generous living spaces. Entering from the welcoming hallway you have the front aspect reception room with sliding door opening onto the beautiful kitchen/diner/family area. The kitchen has been masterfully extended and has tiled underfloor heating, large island with under counter storage units, integrated oven, integrated dishwasher, plenty of wall and base units, granite work top surfaces, bi fold doors to garden and family area/dining area. Completing downstairs you have a utility room with plumbing for washing machine, plumbing for American fridge/freezer, boiler and mega flow, modern shower room with WC and study/bedroom 4. Upstairs you have 3 bedrooms with family bathroom and access to the loft space. The garden has a decked area perfect for your outside table/chairs and al fresco dining, laid to lawn area and at the back of the garden is a paved area where there is the possibility to build an outhouse. To the front you have your own driveway with off street parking.