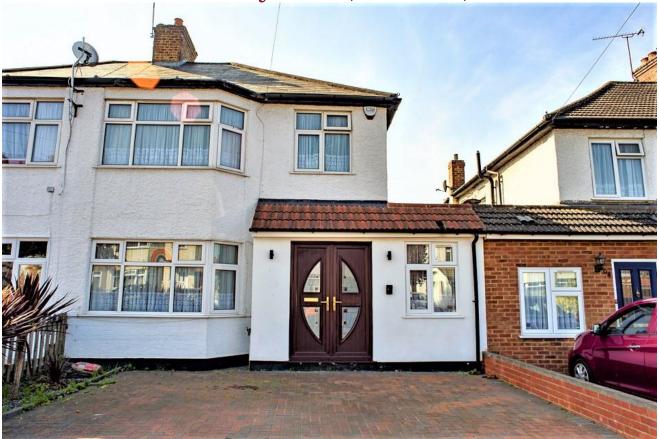

## FOR SALE £699,950 FREEHOLD

Major Estates are extremely delighted to bring to the market this stunning 3 bedroom semi detached house. The property has been extended and refurbished to a very high standard and offers spacious and generous living spaces. Entering from the welcoming hallway you have the front aspect reception room with sliding door opening onto the beautiful kitchen/diner/family area. The kitchen has been masterfully extended and has tiled underfloor heating, large island with under counter storage units, integrated oven, integrated dishwasher, plenty of wall and base units, granite work top surfaces, bi fold doors to garden and family area/dining area. Completing downstairs you have a utility room with plumbing for washing machine, plumbing for American fridge/freezer, boiler and mega flow, modern shower room with WC and study/bedroom 4. Upstairs you have 3 bedrooms with family bathroom and access to the loft space. The garden has a decked area perfect for your outside table/chairs and al fresco dining, laid to lawn area and at the back of the garden is a paved area where there is the possibility to build an outhouse. To the front you have your own driveway with off street parking.

Located close to North Harrow with its array of shops/restaurants and Metropolitan underground station with fast access to Central London.

Address: Canterbury Road, HA1

Approximate Gross Internal Area = 142.8 sq m / 1537 sq ft Illustration for identification purposes only, measurements are approximate, not to scale. floorplansUsketch.com © (ID689036)