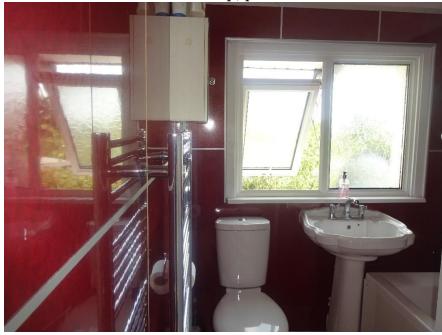

## BATHROOM:

1.77m x 1.75m (5' 84" x 5' 74")

Double glazed window to rear aspect, tiled flooring, heated towel rail, low level WC, hand wash basin with mixer tap, panel enclosed bath with mixer tap.

Major Estates Harrow LTD ~ 77 High Street, Wealdstone, Harrow, HA3 5DQ T: 020 8424 8686 ~ E: sales@majorestate.com ~ www.majorestate.com