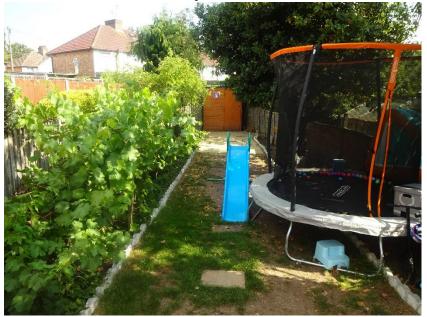

ooring.

Major Estates Harrow LTD ~ 77 High Street, Wealdstone, Harrow, HA3 5DQ

T: 020 8424 8686 ~ E: sales@majorestate.com ~ www.majorestate.com

#### BEDROOM 2:

3.33m x 2.79m (10' 93" x 9' 16")

Double glazed window to rear aspect, radiator, laminated wood flooring.



## BEDROOM 3:

2.04m x 1.81m (6' 70" x 5' 94")

Double glazed window to front aspect, radiator, laminated wood flooring.

## BATHROOM:

1.77m x 1.75m (5' 84" x 5' 74")

Double glazed window to rear aspect, tiled flooring, heated towel rail, low level WC, hand wash basin with mixer tap, panel enclosed bath with mixer tap.



Major Estates Harrow LTD ~ 77 High Street, Wealdstone, Harrow, HA3 5DQ T: 020 8424 8686 ~ E: sales@majorestate.com ~ www.majorestate.com

#### REAR GARDEN:

Paved area with rest mainly laid to lawn.



## TENURE:

Freehold

#### LOCAL AUTHORITY:

Harrow

EPC:





Address: Boxtree lane, HA3

#### Disclaimer

The property particulars are produced in good faith based upon information from the vendor and access for visual appraisal to provide a fair description of the property for the guidance of intending purchasers. These should not be construed as a contract or offer. All details and measurements are approximate and are only a general guide. Any intending purchasers should not rely on them as statements or representations of fact but must satisfy themselves by inspection or otherwise as to

the correctness of each of them. Please note, we have not tested the bathroom fittings, kitchen appliances, central heating or electrical systems. If there is any point which is of particular import