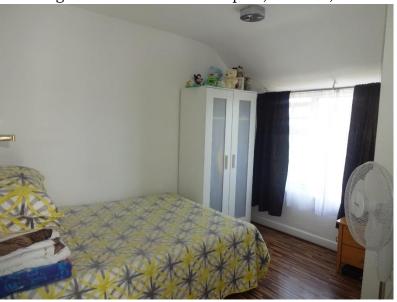

#### BEDROOM 1:

3.76m x 2.80m (12' 36" x 9' 19")

Double glazed window to front aspect, radiator, laminated wood flooring.

Major Estates Harrow LTD ~ 77 High Street, Wealdstone, Harrow, HA3 5DQ

T: 020 8424 8686 ~ E: sales@majorestate.com ~ www.majorestate.com

#### BEDROOM 2:

3.33m x 2.79m (10' 93" x 9' 16")

Double glazed window to rear aspect, radiator, laminated wood flooring.

## BEDROOM 3:

2.04m x 1.81m (6' 70" x 5' 94")

Double glazed window to front aspect, radiator, laminated wood flooring.