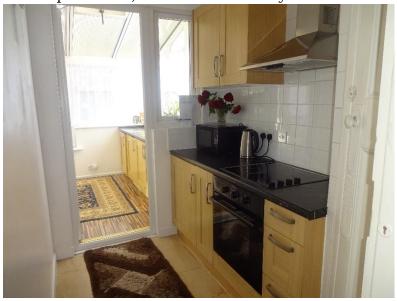

#### KITCHEN:

3.07m x 1.72m (10' 08" x 5' 67")

Double glazed window to rear aspect, tiled flooring, electric hob with oven below and extractor above, storage cupboard housing boiler, units to eye and base level, work top surfaces, door to conservatory.

#### CONSERVATORY:

4.57 m x 2.45m (15' 02" x 8' 04")

Double glazed windows to rear and side aspect, laminated wood flooring, work top surface, stainless steel sink unit with mixer tap, integrated washing machine.