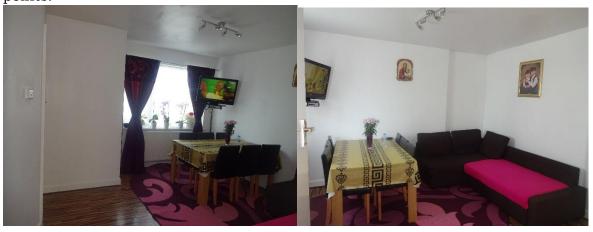

## FRONT RECEPTION:

3.90m x 3.83m (12' 80" x 12' 57")

Double glazed window to front aspect, radiator, laminate wood flooring and power points.

# REAR RECEPTION:

3.42m x 2.83m (11' 22" x 9' 28")

Laminated wood flooring, double glazed door to conservatory.