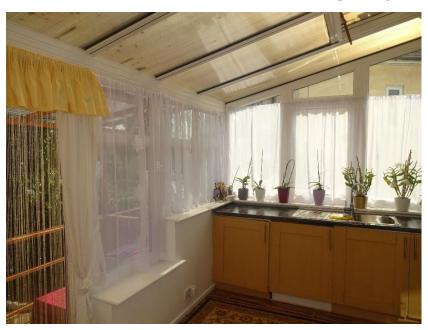

#### CONSERVATORY:

4.57 m x 2.45m (15' 02" x 8' 04")

Double glazed windows to rear and side aspect, laminated wood flooring, work top surface, stainless steel sink unit with mixer tap, integrated washing machine.

#### KITCHEN:

3.07m x 1.72m (10' 08" x 5' 67")

Double glazed window to rear aspect, tiled flooring, electric hob with oven below and extractor above, storage cupboard housing boiler, units to eye and base level, work top surfaces, door to conservatory.