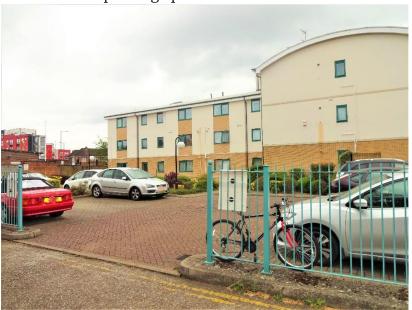

# ALLOCATED PARKING:

One allocated parking space.

Approximate Gross Internal Area = 65.8 sq m / 708 sq ft

Illustration for identification purposes only, measurements are approximate, not to scale. floorplansUsketch.com @ (ID652282)