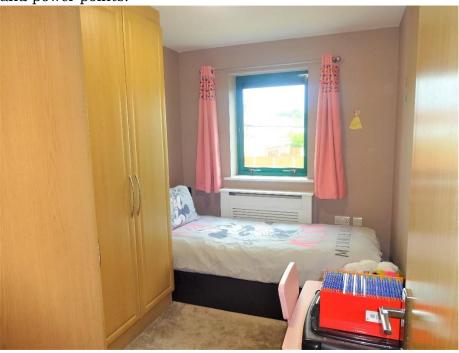

### BEDROOM 1:

3.47m x 3.11m (11' 39" x 10' 20")

Double glazed window to rear aspect, radiator, fitted wardrobe, carpeted flooring,

power points and door to En-Suite.

# BEDROOM 2:

3.40m x 2.27m (11' 16" x 7' 47")

Double glazed window to rear aspect, radiator, fitted wardrobe, carpeted flooring and power points.