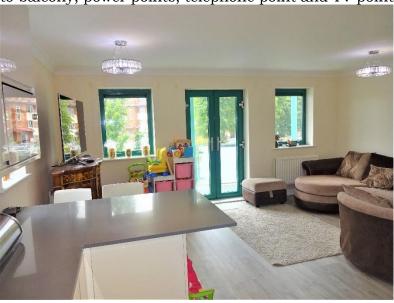

### OPEN PLAN KITCHEN/RECEPTION

6.63m x 5.18m x 2.06m (21' 76" x 17' 01 x 6'77")

## Reception Area:

Laminated wood flooring, double glazed window to front aspect, double glazed door to balcony, power points, telephone point and TV point.