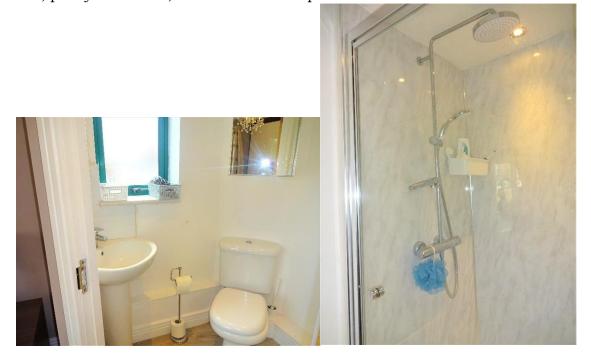

### En-Suite:

Double glazed window to side aspect, laminated wood flooring, radiator, low level WC, partly tiles walls, sink with mixer tap and shower enclosure.

### BATHROOM:

Vinyl flooring, radiator, panel enclosed bath tub with mixer tap and shower attachment, low level WC, sink unit with mixer tap, partly tiled walls and extractor fan.

Major Estates Harrow LTD ~ 77 High Street, Wealdstone, Harrow, HA3 5DQ T: 020 8424 8686 ~ E: sales@majorestate.com ~ www.majorestate.com