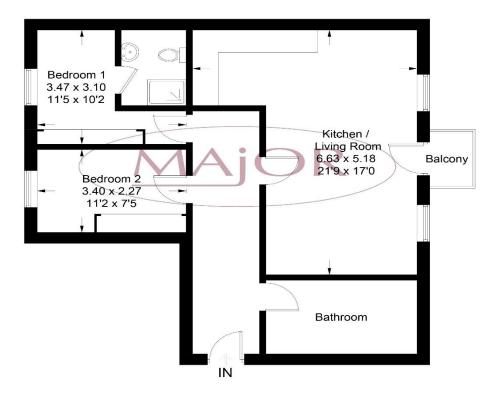

### **ENTRANCE:**

Through wooden front door leading into hallway.

### HALLWAY:

Laminated wood flooring, radiator, door to storage cupboard, wall mounted entry phone system and doors to bedrooms, bathroom and living room/kitchen.

### OPEN PLAN KITCHEN/RECEPTION

6.63m x 5.18m x 2.06m (21' 76" x 17' 01 x 6'77")

## Reception Area:

Laminated wood flooring, double glazed window to front aspect, double glazed door to balcony, power points, telephone point and TV point.

### Kitchen Area:

Laminated wood flooring, partly tiled walls, stainless steel sink unit with mixer tap, integrated washing machine/Dishwasher/Fridge-Freezer/Microwave, units to eye and base level, fitted gas hob with oven below and extractor above and Quartz worktops.

### BEDROOM 1:

3.47m x 3.11m (11' 39" x 10' 20")

Double glazed window to rear aspect, radiator, fitted wardrobe, carpeted flooring,

power points and door to En-Suite.

### En-Suite:

Double glazed window to side aspect, laminated wood flooring, radiator, low level WC, partly tiles walls, sink with mixer tap and shower enclosure.

# BEDROOM 2:

3.40m x 2.27m (11' 16" x 7' 47")

Double glazed window to rear aspect, radiator, fitted wardrobe, carpeted flooring and power points.

### BATHROOM:

Vinyl flooring, radiator, panel enclosed bath tub with mixer tap and shower attachment, low level WC, sink unit with mixer tap, partly tiled walls and extractor fan.

Major Estates Harrow LTD ~ 77 High Street, Wealdstone, Harrow, HA3 5DQ T: 020 8424 8686 ~ E: sales@majorestate.com ~ www.majorestate.com

# ALLOCATED PARKING:

One allocated parking space.

Approximate Gross Internal Area = 65.8 sq m / 708 sq ft

Illustration for identification purposes only, measurements are approximate, not to scale. floorplansUsketch.com @ (ID652282)