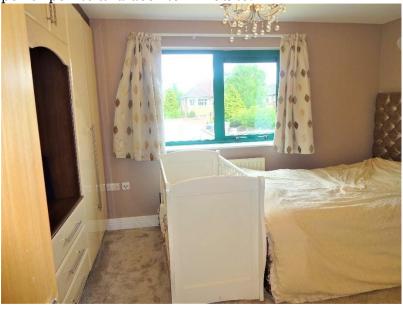

### BEDROOM 1:

3.47m x 3.11m (11' 39" x 10' 20")

Double glazed window to rear aspect, radiator, fitted wardrobe, carpeted flooring,

power points and door to En-Suite.

# BEDROOM 2:

3.40m x 2.27m (11' 16" x 7' 47")

Double glazed window to rear aspect, radiator, fitted wardrobe, carpeted flooring and power points.