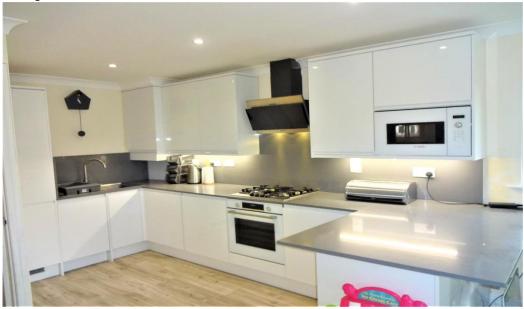

### Kitchen Area:

Laminated wood flooring, partly tiled walls, stainless steel sink unit with mixer tap, integrated washing machine/Dishwasher/Fridge-Freezer/Microwave, units to eye and base level, fitted gas hob with oven below and extractor above and Quartz worktops.