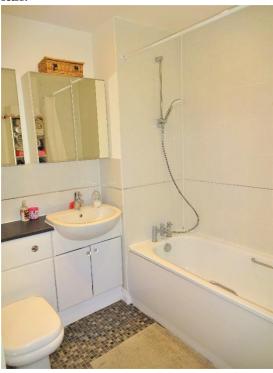

### BATHROOM:

Vinyl flooring, radiator, panel enclosed bath tub with mixer tap and shower attachment, low level WC, sink unit with mixer tap, partly tiled walls and extractor fan.

Major Estates Harrow LTD ~ 77 High Street, Wealdstone, Harrow, HA3 5DQ T: 020 8424 8686 ~ E: sales@majorestate.com ~ www.majorestate.com