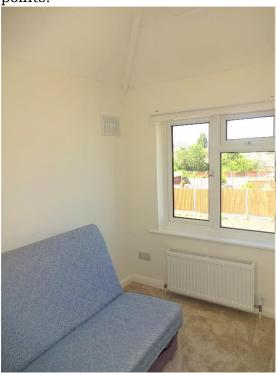

#### BEDROOM 3:

2.04m x 1.77m (6' 70" x 5' 83")

Double glazed window to front aspect, carpeted flooring, radiator, and power points.