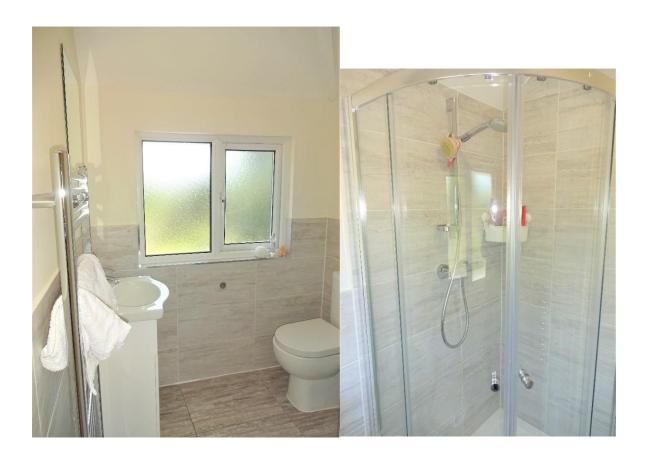

### SHOWER ROOM/WC:

1.94m x 1.77m (6'38" x 5'84")

Tiled flooring, partly tiled walls, shower enclosure, low level WC, vanity hand was basin with mixer tap, extractor fan and heated towel rail.

### BATHROOM:

1.80m x 1.76m (5'91" x 5'80")

Double glazed frosted window to rear aspect, heated towel rail, tiled flooring, partly tiled walls, shower enclosure, low level WC, vanity hand wash basin with mixer tap and extractor fan.