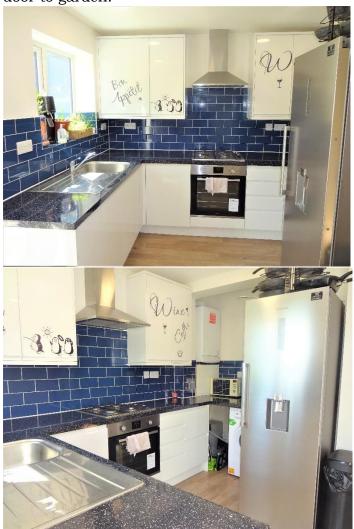

#### KITCHEN AREA:

Double glazed windows to rear aspect, units to eye and base level, work top surfaces, laminated wood flooring, partly tiled walls, wall mounted boiler, fitted gas hob with oven below and extractor above, stainless steel sink with mixer tap, plumbing for washing machine, integrated dishwasher, skylight and double glazed door to garden.