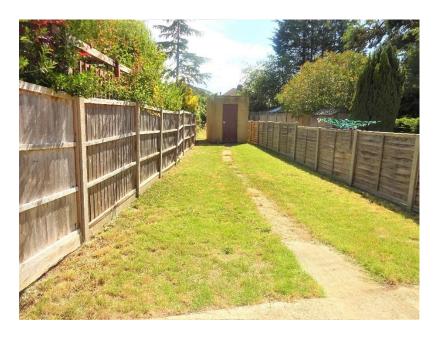

## REAR GARDEN:

Approx 100FT

Paved area, rest mainly laid to lawn and 1 shed.

Approximate Gross Internal Area 85.2 sq m / 917 sq ft

Illustration for identification purposes only, measurements are approximate, not to scale. floorplansUsketch.com © (ID647165)