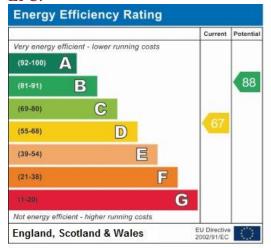

83")

Double glazed window to front aspect, carpeted flooring, radiator, and power points.



### BATHROOM:

1.80m x 1.76m (5'91" x 5'80")

Double glazed frosted window to rear aspect, heated towel rail, tiled flooring, partly tiled walls, shower enclosure, low level WC, vanity hand wash basin with mixer tap and extractor fan.



## REAR GARDEN:

Approx 100FT

Paved area, rest mainly laid to lawn and 1 shed.







Approximate Gross Internal Area 85.2 sq m / 917 sq ft

Illustration for identification purposes only, measurements are approximate, not to scale. floorplansUsketch.com © (ID647165)

# TENURE:

Freehold

# LOCAL AUTHORITY:

Harrow

Major Estates Harrow LTD ~ 77 High Street, Wealdstone, Harrow, HA3 5DQ T: 020 8424 8686 ~ E: sales@majorestate.com ~ www.majorestate.com

#### EPC:





Address: Greer Road, HA3

#### Disclaimer

The property particulars are produced in good faith based upon information from the vendor and access for visual appraisal to provide a fair description of the property for the guidance of intending purchasers. These should not be construed as a contract or offer. All details and measurements are approximate and are only a general guide. Any intending purchasers should not rely on them as statements or representations of fact but must satisfy themselves by inspection or otherwise as to the correctness of each of them. Please note, we have not tested the bathroom fittings, kitchen appliances, central heating or electrical systems. If there is any point which is of particular importance to you, we will be pleased to see if we can get more inform