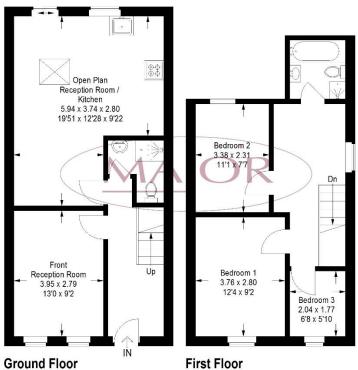

### FRONT RECEPTION:

3.95m x 2.74m (12' 96" x 8' 99")

Double glazed windows to front aspect, carpeted flooring, TV point, telephone point and power points.

OPEN PLAN RECEPTION/KITCHEN: 5.94m x 3.74m x 2.80m (19' 51" x 12' 28" x 9;22")
Laminated wood flooring, TV point, power points open plan to kitchen.

#### KITCHEN AREA:

Double glazed windows to rear aspect, units to eye and base level, work top surfaces, laminated wood flooring, partly tiled walls, wall mounted boiler, fitted gas hob with oven below and extractor above, stainless steel sink with mixer tap, plumbing for washing machine, integrated dishwasher, skylight and double glazed door to garden.

### SHOWER ROOM/WC:

1.94m x 1.77m (6'38" x 5'84")

Tiled flooring, partly tiled walls, shower enclosure, low level WC, vanity hand was basin with mixer tap, extractor fan and heated towel rail.

## FIRST FLOOR:

### BEDROOM 1:

3.76m x 2.80m (12' 35" x 9' 20")

Double glazed window to front aspect, carpeted flooring, radiator and power points.

#### BEDROOM 2:

3.38m x 2.31m(to wardrobes) (11' 09" x 7' 60")

Double glazed window to rear aspect, radiator, fitted wardrobes, carpeted flooring and power points.

#### BEDROOM 3:

2.04m x 1.77m (6' 70" x 5' 83")

Double glazed window to front aspect, carpeted flooring, radiator, and power points.

### BATHROOM:

1.80m x 1.76m (5'91" x 5'80")

Double glazed frosted window to rear aspect, heated towel rail, tiled flooring, partly tiled walls, shower enclosure, low level WC, vanity hand wash basin with mixer tap and extractor fan.

## REAR GARDEN:

Approx 100FT

Paved area, rest mainly laid to lawn and 1 shed.

Approximate Gross Internal Area 85.2 sq m / 917 sq ft

Illustration for identification purposes only, measurements are approximate, not to scale. floorplansUsketch.com © (ID647165)