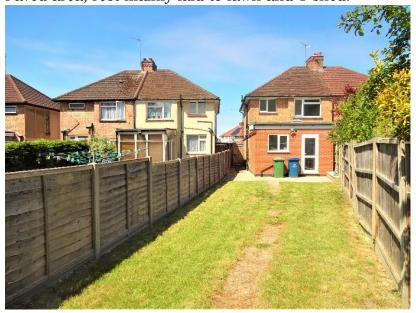

## REAR GARDEN:

Approx 100FT

Paved area, rest mainly laid to lawn and 1 shed.

Approximate Gross Internal Area 85.2 sq m / 917 sq ft

Illustration for identification purposes only, measurements are approximate, not to scale. floorplansUsketch.com © (ID647165)