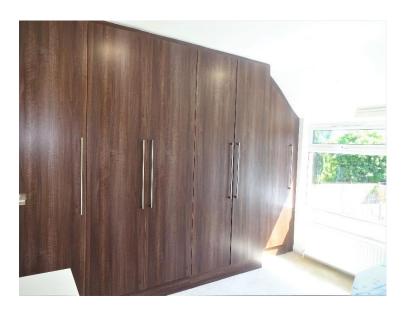

#### BEDROOM 2:

3.38m x 2.31m(to wardrobes) (11' 09" x 7' 60")

Double glazed window to rear aspect, radiator, fitted wardrobes, carpeted flooring and power points.