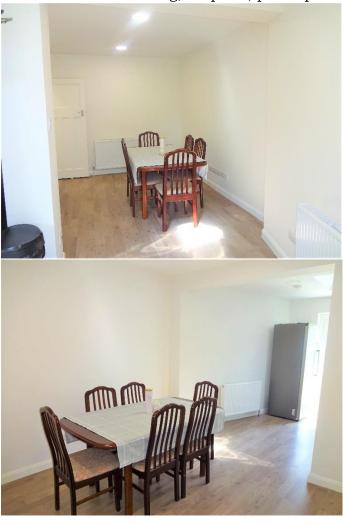

### FRONT RECEPTION:

3.95m x 2.74m (12' 96" x 8' 99")

Double glazed windows to front aspect, carpeted flooring, TV point, telephone point and power points.

OPEN PLAN RECEPTION/KITCHEN: 5.94m x 3.74m x 2.80m (19' 51" x 12' 28" x 9;22")
Laminated wood flooring, TV point, power points open plan to kitchen.

#### KITCHEN AREA:

Double glazed windows to rear aspect, units to eye and base level, work top surfaces, laminated wood flooring, partly tiled walls, wall mounted boiler, fitted gas hob with oven below and extractor above, stainless steel sink with mixer tap, plumbing for washing machine, integrated dishwasher, skylight and double glazed door to garden.