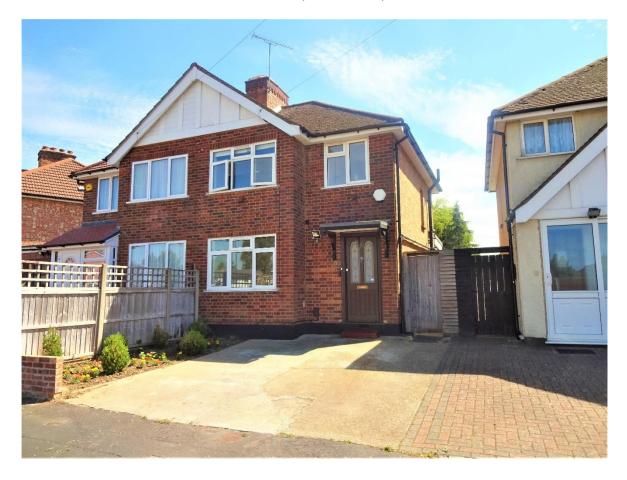

# Greer Road, Harrow, HA3

## FOR SALE £485,000 FREEHOLD

Major Estates are pleased to offer for sale this 3 bedroom semi-detached house which has been recently renovated. The property has light living accommodation throughout and is located within catchment of various 'Outstanding' rated primary and secondary schools.

The property benefits from front reception room, second reception that opens into the kitchen area, downstairs shower room, 3 bedrooms, family bathroom and large rear garden. Also benefitting from double glazed windows, own drive and shed in the garden.

- Semi-Detached House
- > Own Drive
- ➤ 2 Reception Rooms
- Recently Renovated

- > 2 bathrooms
- Outstanding' school catchment area
- ➤ 100Ft Garden

Major Estates Harrow LTD ~ 77 High Street, Wealdstone, Harrow, HA3 5DQ T: 020 8424 8686 ~ E: sales@majorestate.com ~ www.majorestate.com