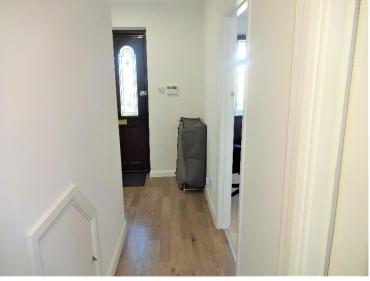

### **ENTRANCE**:

Through wooden front door with glazing leading into hallway.

### HALLWAY:

Laminated wood flooring, radiator, power points and under stairs storage

cupboard.