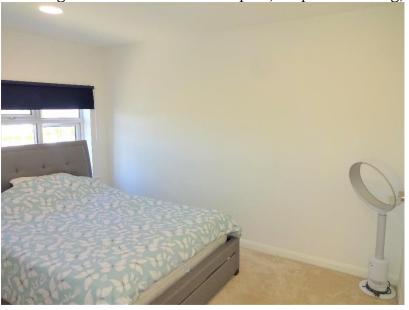

### BEDROOM 1:

3.76m x 2.80m (12' 35" x 9' 20")

Double glazed window to front aspect, carpeted flooring, radiator and power points.

#### BEDROOM 2:

3.38m x 2.31m(to wardrobes) (11' 09" x 7' 60")

Double glazed window to rear aspect, radiator, fitted wardrobes, carpeted flooring and power points.

#### BEDROOM 3:

2.04m x 1.77m (6' 70" x 5' 83")

Double glazed window to front aspect, carpeted flooring, radiator, and power points.