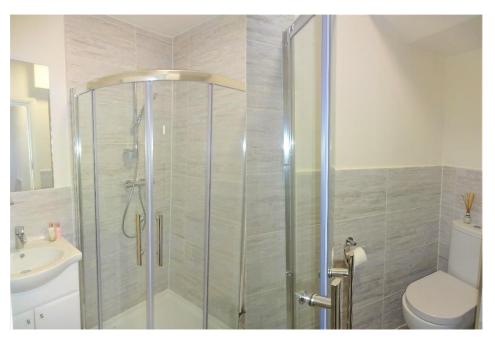

### SHOWER ROOM/WC:

1.94m x 1.77m (6'38" x 5'84")

Tiled flooring, partly tiled walls, shower enclosure, low level WC, vanity hand was basin with mixer tap, extractor fan and heated towel rail.

### BATHROOM:

1.80m x 1.76m (5'91" x 5'80")

Double glazed frosted window to rear aspect, heated towel rail, tiled flooring, partly tiled walls, shower enclosure, low level WC, vanity hand wash basin with mixer tap and extractor fan.