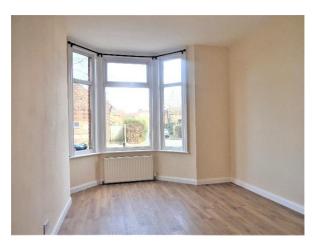

## Spacious Lounge/Diner

#### LOUNGE:

3.84 x 3.00m (12' 6" x 9' 8")

A bright airy and spacious lounge/diner with double glazed UPVC bay windows, radiator, laminate flooring, power point.