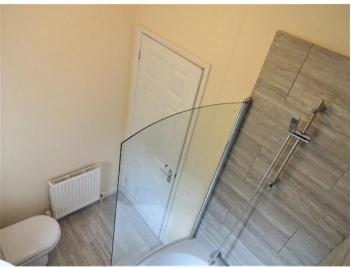

### BATHROOM:

1.72m x 1.96m (5' 65" x 6' 43")

Newly fitted bathroom with modern 3-piece bathroom suite with bath tub with hand held shower, glass screen, low level W/C, hand wash basin with mixer taps, radiator and UPVC double glazed window.