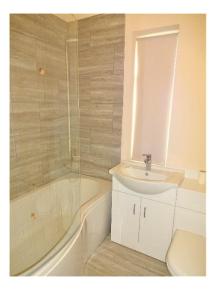

### BATHROOM:

1.72m x 1.96m (5' 65" x 6' 43")

Newly fitted bathroom with modern 3-piece bathroom suite with bath tub with hand held shower, glass screen, low level W/C, hand wash basin with mixer taps, radiator and UPVC double glazed window.