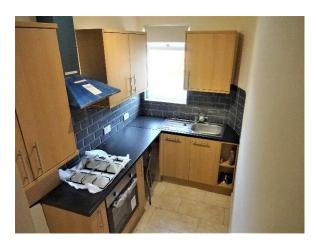

#### KITCHEN:

3.76m x 1.66m (12' 3" x 5' 4")

Newly fitted kitchen with eye level and base units, wall mounted combi gas central heating boiler, integrated gas hob and oven, power pints, stainless steel sink with mixer tap and space for washing machine and fridge freezer.