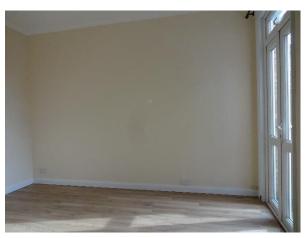

### Bedroom 2:

3.41m x 3.04m (17' 2" x 9' 9")

Rear aspect double bedroom with UPVC double glazed windows, radiators, laminate flooring, power points with double door French doors opening to the rear private garden.

### REAR GARDEN:

Approximately 30feet, private garden laid to lawn and surrounding fence.