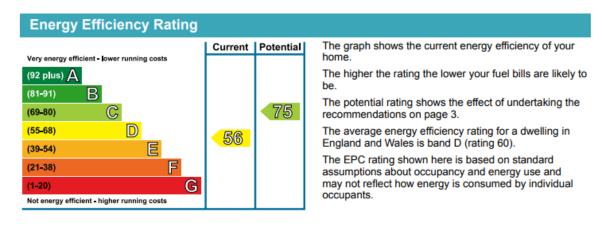

ing machine and fridge freezer.





### Bedroom 1:

4.47m x 3.01m (14' 6" x 9' 8")

Rear aspect double bedroom with UPVC double glazed window, laminate flooring, radiators, & power points.



### Bedroom 2:

3.41m x 3.04m (17' 2" x 9' 9")

Rear aspect double bedroom with UPVC double glazed windows, radiators, laminate flooring, power points with double door French doors opening to the rear private garden.





### BATHROOM:

1.72m x 1.96m (5' 65" x 6' 43")

Newly fitted bathroom with modern 3-piece bathroom suite with bath tub with hand held shower, glass screen, low level W/C, hand wash basin with mixer taps, radiator and UPVC double glazed window.





### REAR GARDEN:

Approximately 30feet, private garden laid to lawn and surrounding fence.



### BOROUGH: Borough of Harrow

### EPC:



### Floorplan:

#### Floor Plan



Illustration for identification purposes only, measurements are approximate, not to scale. floorplansUsketch.com @ (ID528003)