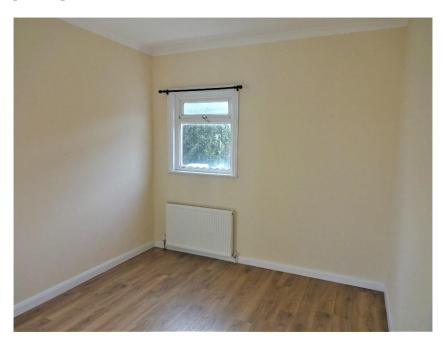

### Bedroom 1:

4.47m x 3.01m (14' 6" x 9' 8")

Rear aspect double bedroom with UPVC double glazed window, laminate flooring, radiators, & power points.

### Bedroom 2:

3.41m x 3.04m (17' 2" x 9' 9")

Rear aspect double bedroom with UPVC double glazed windows, radiators, laminate flooring, power points with double door French doors opening to the rear private garden.