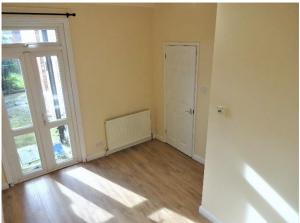

### Bedroom 2:

3.41m x 3.04m (17' 2" x 9' 9")

Rear aspect double bedroom with UPVC double glazed windows, radiators, laminate flooring, power points with double door French doors opening to the rear private garden.

### REAR GARDEN:

Approximately 30feet, private garden laid to lawn and surrounding fence.