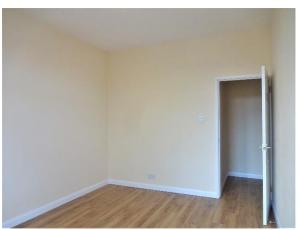

### Bedroom 1:

4.47m x 3.01m (14' 6" x 9' 8")

Rear aspect double bedroom with UPVC double glazed window, laminate flooring, radiators, & power points.

### Bedroom 2:

3.41m x 3.04m (17' 2" x 9' 9")

Rear aspect double bedroom with UPVC double glazed windows, radiators, laminate flooring, power points with double door French doors opening to the rear private garden.