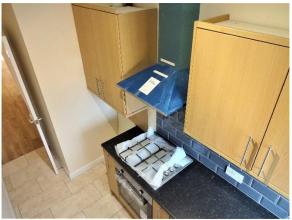

#### KITCHEN:

3.76m x 1.66m (12' 3" x 5' 4")

Newly fitted kitchen with eye level and base units, wall mounted combi gas central heating boiler, integrated gas hob and oven, power pints, stainless steel sink with mixer tap and space for washing machine and fridge freezer.