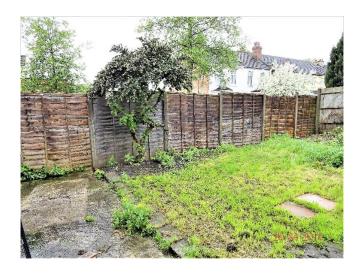

### REAR GARDEN:

Approximately 30feet, private garden laid to lawn and surrounding fence.