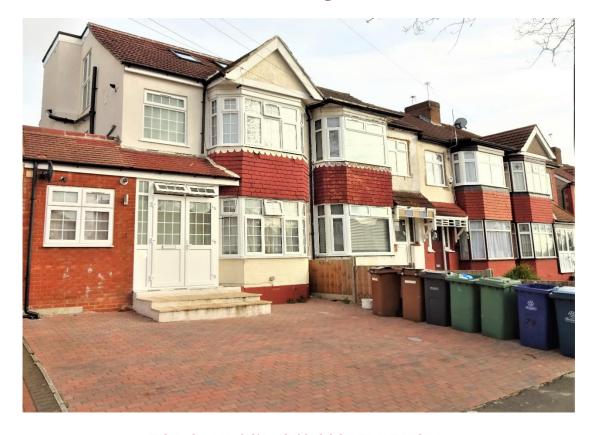

## FOR SALE £674,950,000. FREEHOLD

An excellent six-bedroom investment property with a H.M.O. license (license valid till 2022), for up-to ten people, with a rental income of £40,800 per annum (£3,400 pm) and bringing a healthy yield of 6.04% making it an ideal property for investors.

The end of terrace property boasts a front door with a communal entrance, six-bedroom arranged over three floors and consists of two receptions, three kitchens, four shower rooms, driveway with 2 cars and rear garden. The property is well maintained and built to meet the HMO criteria's.

The property is located close to Queensbury Station (Jubilee Line), close to shopping amenities and sought-after schools.

- ➤ H.M.O. £3,400 rent pcm
- Near Queensbury Stn'
- > Front Driveway Parking
- Close to Shopping Amenities
- ➤ 6 Bedrooms & Kitchens
- > 4 Bathrooms
- Well Maintained
- Immediate Viewing Advised