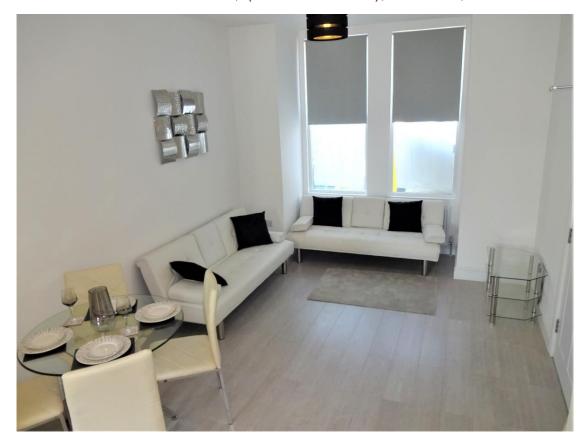

## OPEN PLAN LOUNGE, DINING ROOM & KITCHEN

7.52m x 3.30m (24' 6" x 10' 8")

An all-white, modern, contemporary bright cheerful front aspect lounge, dining room with a fully fitted kitchen, with high ceiling. Double glazed bay windows, radiator, laminate floor, and power points. Rear aspect fully fitted kitchen with brand new integrated hob, oven, grill, fridge freezer, dishwasher and washing machine with warranty.