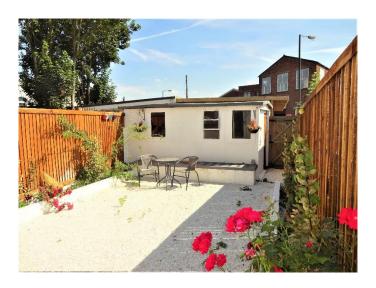

### REAR PRIVATE GARDEN

14.9m x 6.39m (48' 9" X 20' 7")

Access from bedroom leading to a private garden with white gravelled pebbles, fencing, rear access gate and a storage shed.

LEASE: 125 years.

GROUND RENT: £250.00 per annum