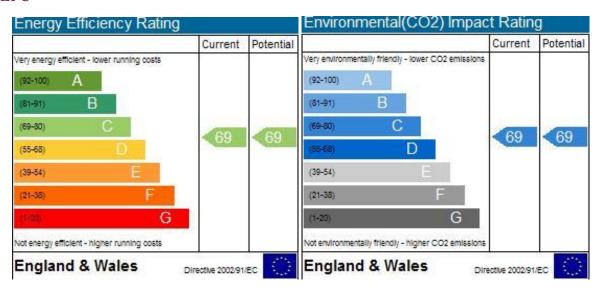

d bedroom, with radiator, double glazed windows and French doors leading to a large private side and rear garden, laminate floor, power points and en-suite bathroom.





### **EN-SUITE BATHROOM**

2.2m x 1.39m (7' 3" X 4' 5")

An immaculate newly fitted 3-piece bathroom suite comprising of bathtub, shower, low level WC, hand wash basin, tile flooring, and fully tiled walls.



Major Estates Harrow LTD ~ 77 High Street, Wealdstone, Harrow, HA3 5DQ T: 020 8424 8686 ~ E: sales@majorestate.com ~ www.majorestate.com

### REAR PRIVATE GARDEN

14.9m x 6.39m (48' 9" X 20' 7")

Access from bedroom leading to a private garden with white gravelled pebbles, fencing, rear access gate and a storage shed.





LEASE: 125 years.

GROUND RENT: £250.00 per annum

SERVICE CHARGE: £0.00 per annum

**EPC** 



#### Disclaimer

The property particulars are produced in good faith based upon information from the vendor and access for visual appraisal to provide a fair description of the property for the guidance of intending purchasers. These should not be construed as a contract or offer. All details and measurements are approximate and are only a general guide. Any intending purchasers should not rely on them as statements or representations of fact but must satisfy themselves by inspection or otherwise as to the correctness of each of them. Please note, we have not tested the bathroom fittings, kitchen appliances, central heating or electrical systems. If there is any point which is of particular importance to you, we will be pleased to see if we can get more information.

#### Mortgages

For