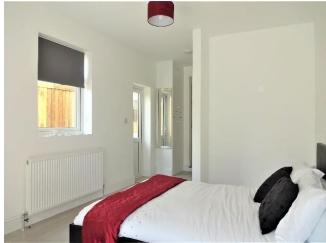

## **BEDROOM**

5.98m x 2.90m (19' 6" x 9' 5")

A stunning rear aspect spacious well-proportioned bedroom, with radiator, double glazed windows and French doors leading to a large private side and rear garden, laminate floor, power points and en-suite bathroom.