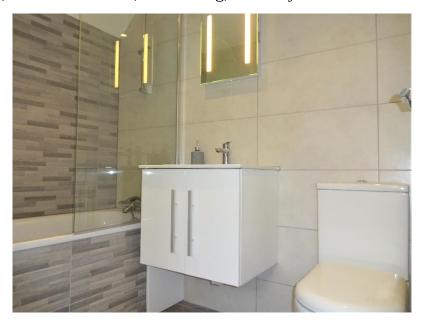

### **EN-SUITE BATHROOM**

2.2m x 1.39m (7' 3" X 4' 5")

An immaculate newly fitted 3-piece bathroom suite comprising of bathtub, shower, low level WC, hand wash basin, tile flooring, and fully tiled walls.