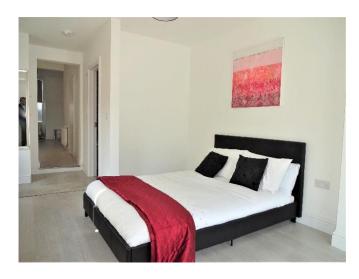

## **BEDROOM**

5.98m x 2.90m (19' 6" x 9' 5")

A stunning rear aspect spacious well-proportioned bedroom, with radiator, double glazed windows and French doors leading to a large private side and rear garden, laminate floor, power points and en-suite bathroom.