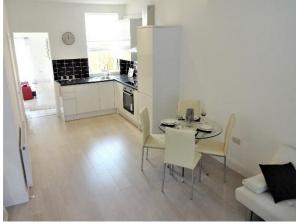

## OPEN PLAN LOUNGE, DINING ROOM & KITCHEN

7.52m x 3.30m (24' 6" x 10' 8")

An all-white, modern, contemporary bright cheerful front aspect lounge, dining room with a fully fitted kitchen, with high ceiling. Double glazed bay windows, radiator, laminate floor, and power points. Rear aspect fully fitted kitchen with brand new integrated hob, oven, grill, fridge freezer, dishwasher and washing machine with warranty.