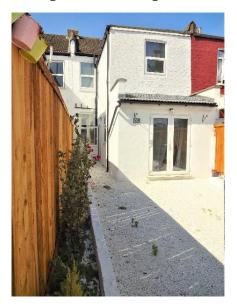

### REAR PRIVATE GARDEN

14.9m x 6.39m (48' 9" X 20' 7")

Access from bedroom leading to a private garden with white gravelled pebbles, fencing, rear access gate and a storage shed.

LEASE: 125 years.

GROUND RENT: £250.00 per annum