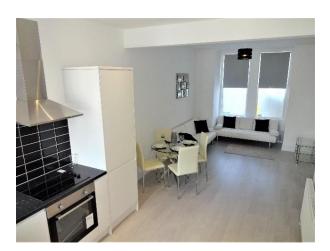

## OPEN PLAN LOUNGE, DINING ROOM & KITCHEN

7.52m x 3.30m (24' 6" x 10' 8")

An all-white, modern, contemporary bright cheerful front aspect lounge, dining room with a fully fitted kitchen, with high ceiling. Double glazed bay windows, radiator, laminate floor, and power points. Rear aspect fully fitted kitchen with brand new integrated hob, oven, grill, fridge freezer, dishwasher and washing machine with warranty.