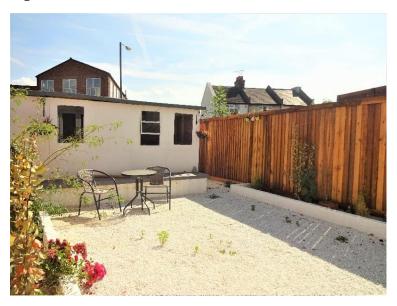

### REAR PRIVATE GARDEN

14.9m x 6.39m (48' 9" X 20' 7")

Access from bedroom leading to a private garden with white gravelled pebbles, fencing, rear access gate and a storage shed.

LEASE: 125 years.

GROUND RENT: £250.00 per annum