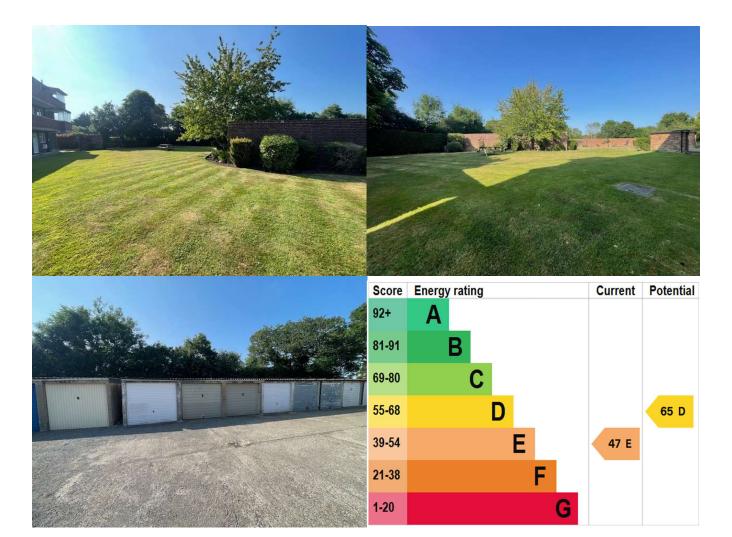

Modern Comforts: A contemporary bathroom completes the interior, offering clean lines and up-to-date finishes.

**Understand Outside Perks**: Residents can enjoy access to communal gardens, perfect for summer relaxation, plus the added bonus of a private garage for secure parking or extra storage.