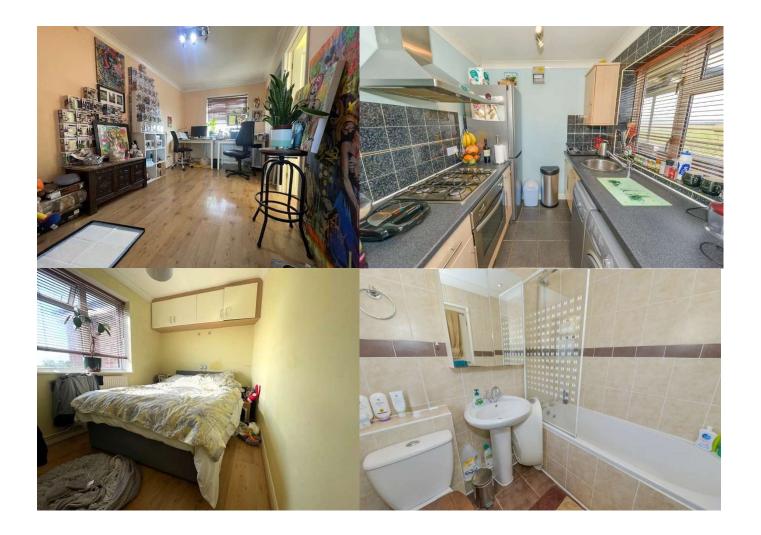

**Inside**: The flat is well-presented throughout and boasts a generous lounge area—ideal for entertaining or unwinding after a long day. The fitted kitchen is a real highlight, with ample storage and delightful views overlooking open fields that bring a touch of countryside calm to city living.

Modern Comforts: A contemporary bathroom completes the interior, offering clean lines and up-to-date finishes.

**Understand Outside Perks**: Residents can enjoy access to communal gardens, perfect for summer relaxation, plus the added bonus of a private garage for secure parking or extra storage.