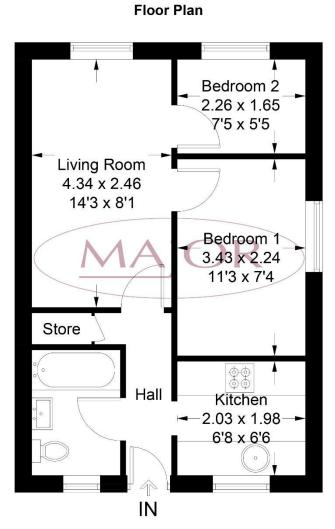

Major Estates Harrow LTD ~ 77 High Street, Wealdstone, Harrow, HA3 5DQ T: 020 8424 8686 ~ E: sales@majorestate.com ~ www.majorestate.com

Approximate Gross Internal Area = 35.1 sq m / 378 sq ft

Illustration for identification purposes only, measurements are approximate, not to scale. Fourlabs.co © (ID1218644)