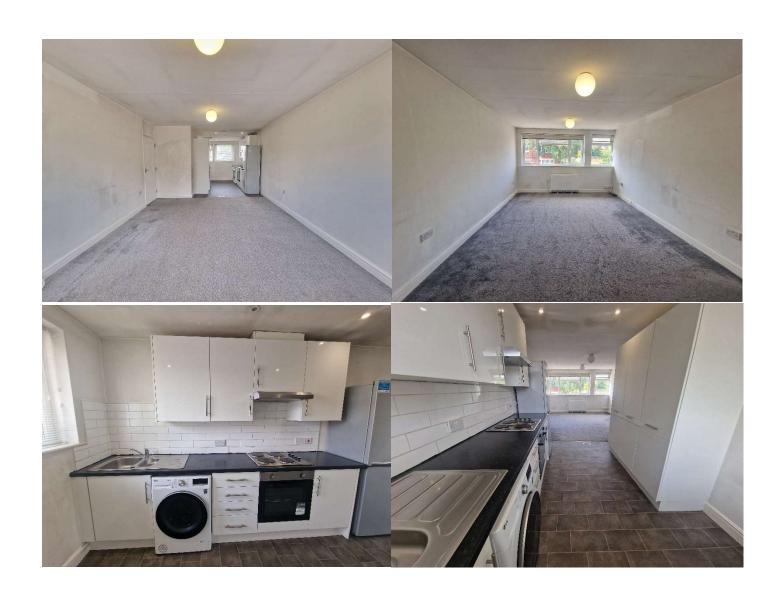

The flat is currently arranged to offer a bright open-plan fitted kitchen and living area, a master bedroom with built-in wardrobe, a second bedroom, and a family bathroom.

To the rear, you'll find a **private garage**—perfect for storage or parking.