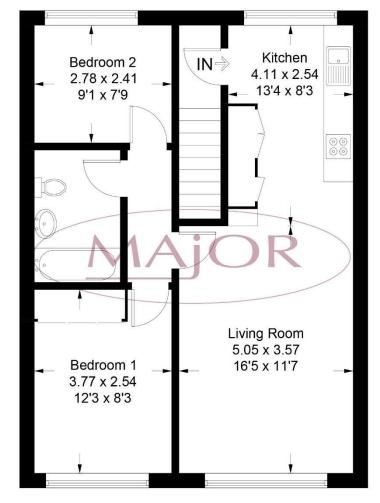

## Floor Plan

Approximate Gross Internal Area = 59.5 sq m / 640 sq ft

Illustration for identification purposes only, measurements are approximate, not to scale. Fourlabs.co © (ID1205163)