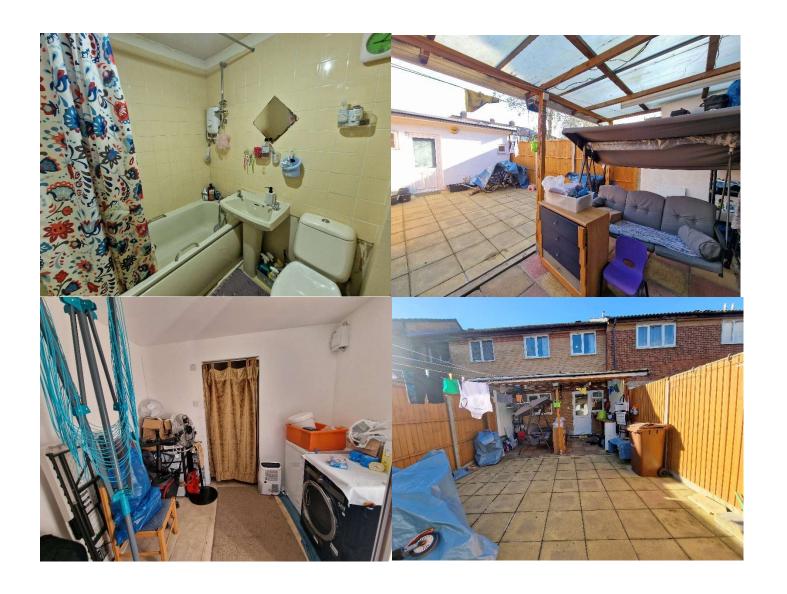

The low-maintenance paved garden with a brick-built shed is a nice touch, providing outdoor space without the hassle of extensive upkeep. And having a shower/WC in the shed adds extra functionality, especially for outdoor activities or when working in the garden.