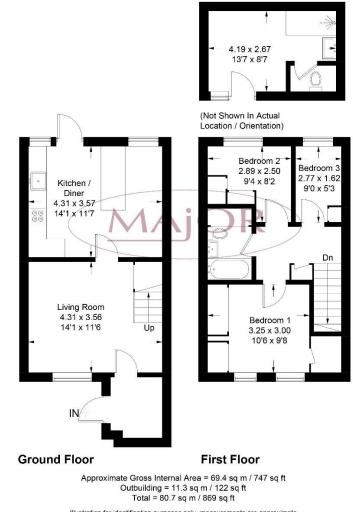

Daintry Close, Harrow, HA3

FOR SALE £525,000 Freehold

Major Estates Harrow LTD ~ 77 High Street, Wealdstone, Harrow, HA3 5DQ T: 020 8424 8686 ~ E: sales@majorestate.com ~ www.majorestate.com

Three bedrooms and allocated parking, it seems perfect for a small family or professionals looking for space and ease of access. The layout, with the living room at the front and the kitchen/diner at the rear, offers a practical flow. Plus, the fitted wardrobes in all bedrooms provide ample storage, and the inclusion of a family bathroom adds convenience.

The low-maintenance paved garden with a brick-built shed is a nice touch, providing outdoor space without the hassle of extensive upkeep. And having a shower/WC in the shed adds extra functionality, especially for outdoor activities or when working in the garden.

- Terraced House
- 3 Bedrooms
- Fitted Wardrobes to All Bedrooms
- Spacious Living Room
- Kitchen/Diner
- Paved Garden
- Outhouse with en-suite
- Shower/WC in Outhouse
- Allocated Parking Space
- Cul De Sac
- 15 Minute Walk to Harrow Wealdstone Underground/Overground
- Get to Euston in 20 Minutes
- Near Great Schools
- Viewing Advised

## Floor Plan

Illustration for identification purposes only, measurements are approximate, not to scale. Fourlabs.co ⊚ (ID1181302)