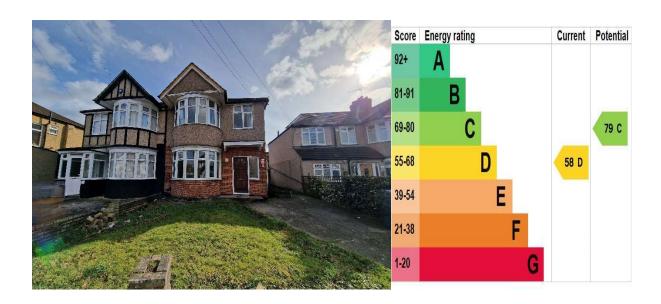

le potential.

The ground floor features a bright front reception room, a spacious rear dining room with sliding doors opening onto a large garden, and a fitted kitchen. Upstairs, you'll find two generously sized double bedrooms, a third bedroom, a family bathroom, and a separate WC, with additional access to the loft space.

Outside, the property benefits from a driveway with parking for 3-4 cars, a garage, and a well-maintained rear garden laid to lawn. With scope for improvement and extension (subject to planning permission), this home presents a fantastic project in a desirable location.

Don't miss this chance—schedule a viewing today!













Major Estates Harrow LTD ~ 77 High Street, Wealdstone, Harrow, HA3 5DQ T: 020 8424 8686 ~ E: sales@majorestate.com ~ www.majorestate.com



## Floor Plan



Approximate Gross Internal Area = 104.4 sq m / 1124 sq ft Garage = 13.0 sq m / 140 sq ft Total = 117.4 sq m / 1264 sq ft

Illustration for identification purposes only, measurements are approximate, not to scale. Fourlabs.co © (ID1173218)

#### Disclaimer

The property particulars are produced in good faith based upon information from the vendor and access for visual appraisal to provide a fair description of the property for the guidance of intending purchasers. These should not be construed as a contract or offer. All details and measurements are approximate and are only a general guide. Any intending purchasers should not rely on them as statements or representations of fact but must satisfy themselves by inspection or otherwise as to the correctness of each of them.