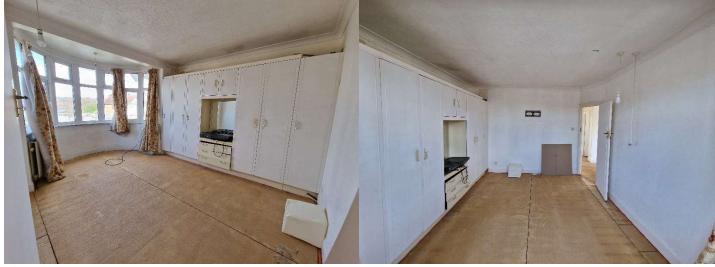

The ground floor features a bright front reception room, a spacious rear dining room with sliding doors opening onto a large garden, and a fitted kitchen. Upstairs, you'll find two generously sized double bedrooms, a third bedroom, a family bathroom, and a separate WC, with additional access to the loft space.