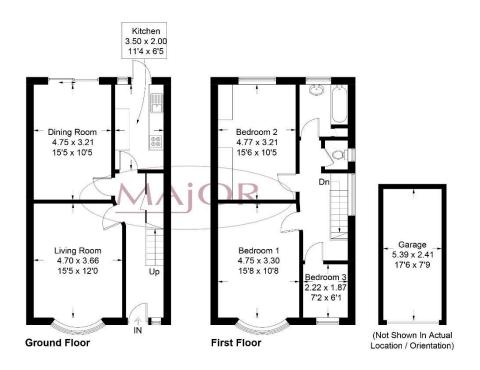

## Floor Plan

Approximate Gross Internal Area = 104.4 sq m / 1124 sq ft Garage = 13.0 sq m / 140 sq ft Total = 117.4 sq m / 1264 sq ft

Illustration for identification purposes only, measurements are approximate, not to scale. Fourlabs.co © (ID1173218)