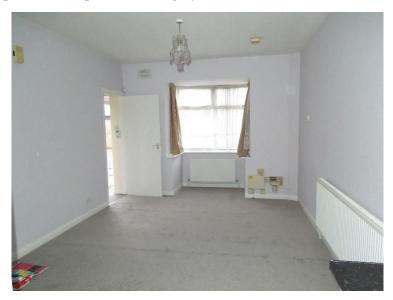

#### **HALLWAY**

Carpet flooring, power point, wall mounted gas central heating boiler and plumbed for washing machine. Doors leading to shower/WC and studio room.

### STUDIO ROOM AREA:

4.587m x 3.343m (15.05' x 10.97')

Front aspect double glazed windows, two radiators, carpet flooring, power point and telephone point and space for fridge / freezer.