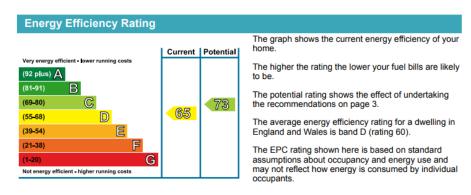

e for fridge / freezer.



## KITCHEN:

1.888 m X 1.623 m (6.19ft x 5.32ft)

Vinyl flooring, power points, partly tiled walls, fitted kitchen, stainless steel sink with mixer tap, space for gas hob with oven and extractor hood above.



Major Estates Harrow LTD ~ 77 High Street, Wealdstone, Harrow, HA3 5DQ T: 020 8424 8686 ~ E: sales@majorestate.com ~ www.majorestate.com

# SHOWER / WC:

## 1.762m X 1.521m (5.78 x 4.99)

Side aspect window, radiator, fully tiled walls, vinyl flooring, 3-piece suite comprising a shower cubicle, low level WC, pedestal hand wash basin with mixer tap.



## GARDEN:

This is partly concrete and lawn with a wooden shed.

#### PARKING:

Off street parking for one car

## **GROUND RENT**

£75-00 per annum

## LOCAL AUTHORITY

London Borough of Harrow.

#### EPC: