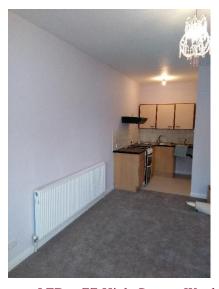

## KITCHEN:

1.888 m X 1.623 m (6.19ft x 5.32ft)

Vinyl flooring, power points, partly tiled walls, fitted kitchen, stainless steel sink with mixer tap, space for gas hob with oven and extractor hood above.