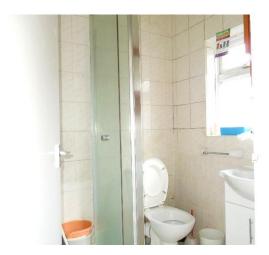

# SHOWER / WC:

## 1.762m X 1.521m (5.78 x 4.99)

Side aspect window, radiator, fully tiled walls, vinyl flooring, 3-piece suite comprising a shower cubicle, low level WC, pedestal hand wash basin with mixer tap.