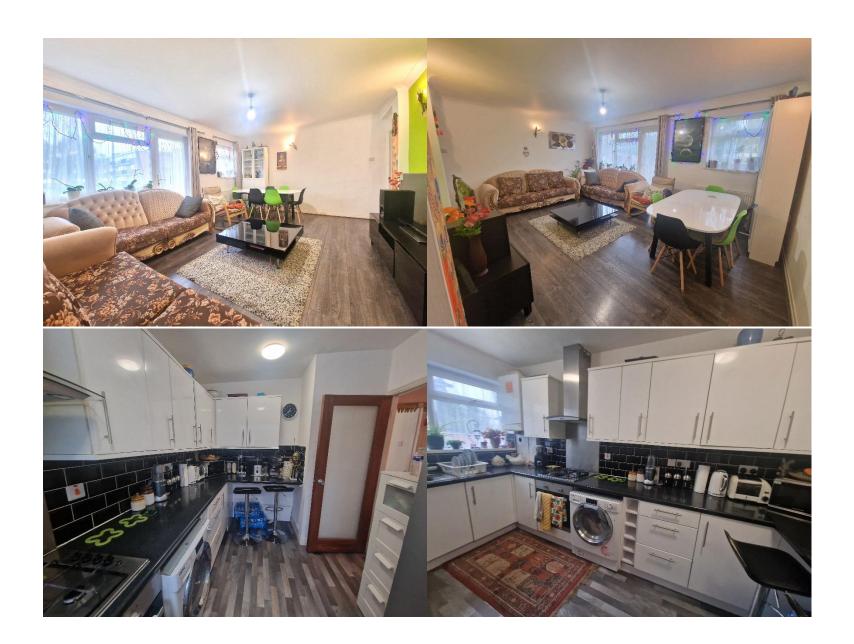

- **Two Double Bedrooms:** Generously sized bedrooms, perfect for families or sharers.
- Fitted Kitchen with Breakfast Bar: A functional and stylish kitchen with space for casual dining.
- Spacious Living Room: Bright and airy, providing ample room for relaxation and entertaining.
- Bathroom and Separate WC: Convenient layout with a fully equipped bathroom and an additional WC.
- Garage and Communal Gardens: The property benefits from its own garage and access to well-maintained communal gardens.
- **Lease:** 129 years remaining.
- **Service Charge:** £416 per month.
- **Ground Rent:** None to pay.
- Close to Wembley Park Station: Excellent transport links via the Jubilee and Metropolitan lines, providing fast connections to Central London.
- London Designer Outlet: Just a short walk away, offering a variety of shopping, dining, and entertainment options.
- Local Amenities: Surrounded by supermarkets, restaurants, and recreational facilities, all within easy reach.