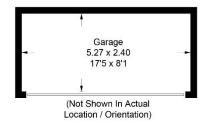

55-68

39-54

21-38

1-20

Garage = 13.0 sq m / 140 sq ft Total = 87.5 sq m / 942 sq ft

Illustration for identification purposes only, measurements are approximate, not to scale. Fourlabs.co © (ID1147877)