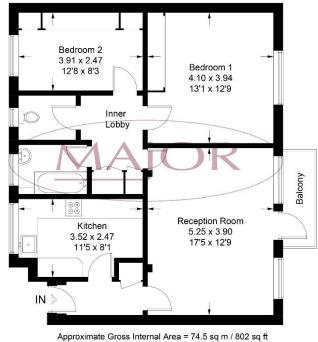

## Floor Plan

73 C

**Current Potential** 

57 D

Score Energy rating

92+

81-91

69-80

55-68

39-54

21-38

1-20

Garage = 13.0 sq m / 140 sq ft Total = 87.5 sq m / 942 sq ft

Illustration for identification purposes only, measurements are approximate, not to scale. Fourlabs.co © (ID1147877)