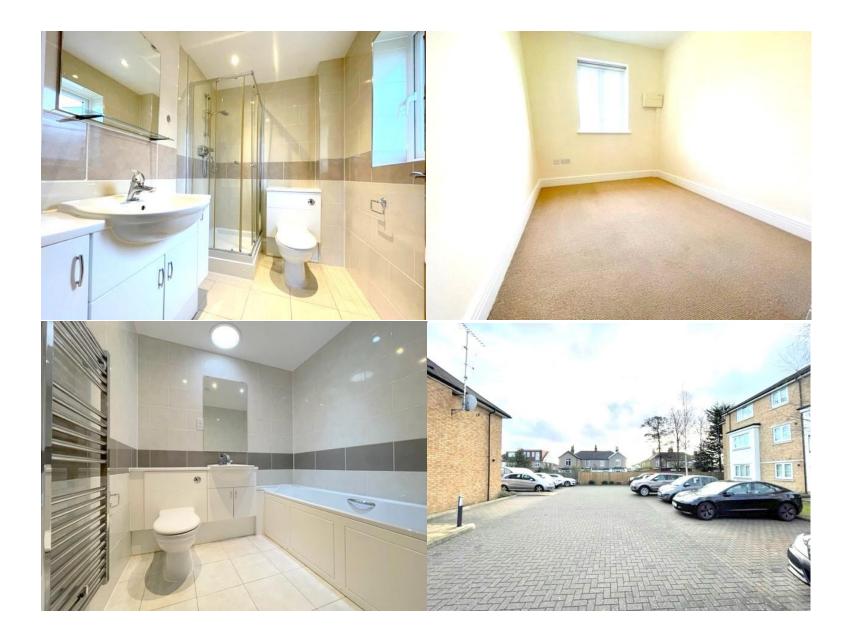

En-suite bathroom: Adds convenience and privacy to the master bedroom.

#### Amenities:

Allocated parking: Ensures convenient and secure parking for residents.