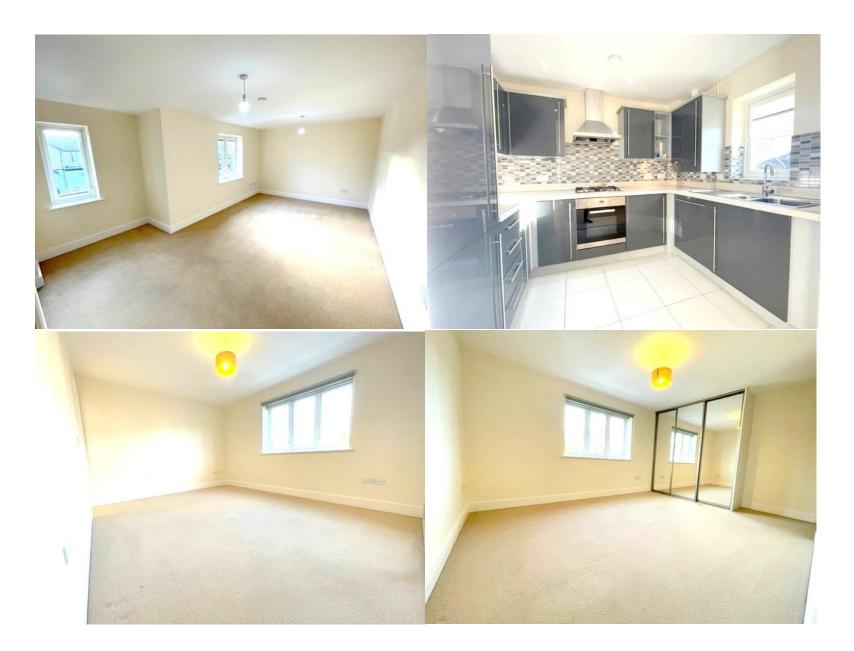

#### Layout:

Open plan living room and kitchen: Offers a spacious and contemporary living area, promoting a sense of openness.

Master bedroom with fitted wardrobes: Provides ample storage space and a neat, organized look.