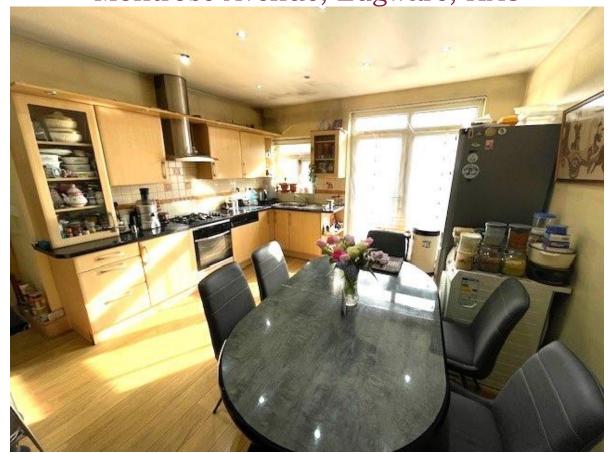

Montrose Avenue, Edgware, HA8

FOR SALE £550,000 Freehold

Major Estates Harrow LTD ~ 77 High Street, Wealdstone, Harrow, HA3 5DQ T: 020 8424 8686 ~ E: sales@majorestate.com ~ www.majorestate.com

Move into a lovely family home! Lovingly kept and well maintained with modern touches is this extended 3 bedroom semi detached house which comprises entrance hallway with 2 fitted storage cupboards, 25' through lounge with doors through to the extended kitchen/diner with utility area. Completing downstairs you have a modern shower/WC which also has plumbing for a washing machine. Upstairs you have 2 double bedrooms with fitted wardrobes and a single bedroom with fitted wardrobe. Completing the first floor is the family bathroom and separate WC. To the from you have own driveway with off street parking and to the rear is access to the garage via shared drive and paved garden area.

Located close to Burnt Oak/Colindale/Edgware with its underground stations, shops, restaurants and supermarkets all within a close distance of the property.

Chain free and viewing is advised.

- Hallway with 2 Storage Cupboards
- Downstairs Shower/WC
- Through Lounge Reception Room
- Extended Kitchen/Diner
- Utility Space
- 3 Bedrooms
- Fitted Wardrobes
- Family Bathroom
- Separate WC
- Driveway
- Off Street Parking
- Garage
- Paved Garden
- Close to Shops/Restaurants/Supermarkets
- Gas Central Heating
- Double Glazed Windows
- Good Condition
- Chain Free
- Viewing Advised