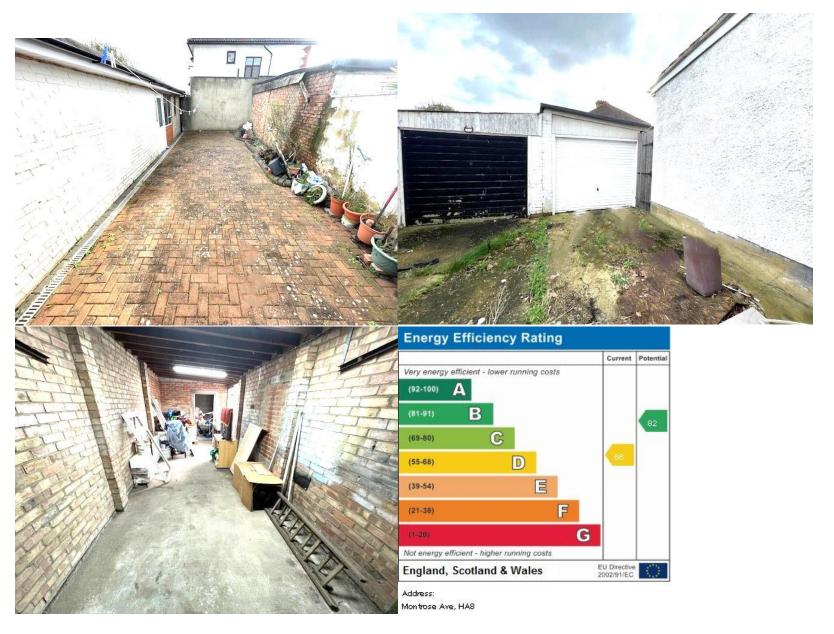

Montrose Avenue, Edgware, HA8

FOR SALE £550,000 Freehold

Major Estates Harrow LTD ~ 77 High Street, Wealdstone, Harrow, HA3 5DQ T: 020 8424 8686 ~ E: sales@majorestate.com ~ www.majorestate.com

Move into a lovely family home! Lovingly kept and well maintained with modern touches is this extended 3 bedroom semi detached house which comprises entrance hallway with 2 fitted storage cupboards, 25' through lounge with doors through to the extended kitchen/diner with utility area. Completing downstairs you have a modern shower/WC which also has plumbing for a washing machine. Upstairs you have 2 double bedrooms with fitted wardrobes and a single bedroom with fitted wardrobe. Completing the first floor is the family bathroom and separate WC. To the from you have own driveway with off street parking and to the rear is access to the garage via shared drive and paved garden area.

Located close to Burnt Oak/Colindale/Edgware with its underground stations, shops, restaurants and supermarkets all within a close distance of the property.

Chain free and viewing is advised.

- Hallway with 2 Storage Cupboards
- Downstairs Shower/WC
- Through Lounge Reception Room
- Extended Kitchen/Diner
- Utility Space
- 3 Bedrooms
- Fitted Wardrobes
- Family Bathroom
- Separate WC
- Driveway
- Off Street Parking
- Garage
- Paved Garden
- Close to Shops/Restaurants/Supermarkets
- Gas Central Heating
- Double Glazed Windows
- Good Condition
- Chain Free
- Viewing Advised