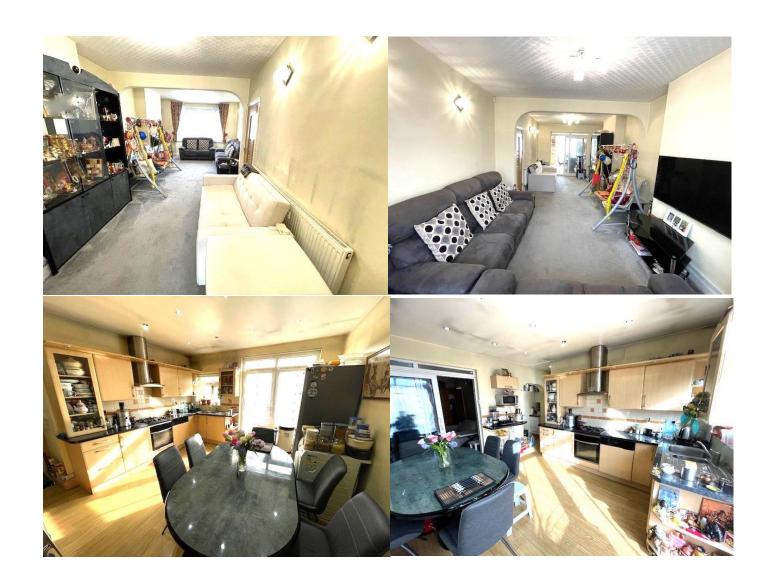

Montrose Avenue, Edgware, HA8

FOR SALE £550,000 Freehold

Major Estates Harrow LTD ~ 77 High Street, Wealdstone, Harrow, HA3 5DQ T: 020 8424 8686 ~ E: sales@majorestate.com ~ www.majorestate.com

Move into a lovely family home! Lovingly kept and well maintained with modern touches is this extended 3 bedroom semi detached house which comprises entrance hallway with 2 fitted storage cupboards, 25' through lounge with doors through to the extended kitchen/diner with utility area. Completing downstairs you have a modern shower/WC which also has plumbing for a washing machine. Upstairs you have 2 double bedrooms with fitted wardrobes and a single bedroom with fitted wardrobe. Completing the first floor is the family bathroom and separate WC. To the from you have own driveway with off street parking and to the rear is access to the garage via shared drive and paved garden area.

Located close to Burnt Oak/Colindale/Edgware with its underground stations, shops, restaurants and supermarkets all within a close distance of the property.

Chain free and viewing is advised.

- Hallway with 2 Storage Cupboards
- Downstairs Shower/WC
- Through Lounge Reception Room
- Extended Kitchen/Diner
- Utility Space
- 3 Bedrooms
- Fitted Wardrobes
- Family Bathroom
- Separate WC
- Driveway
- Off Street Parking
- Garage
- Paved Garden
- Close to Shops/Restaurants/Supermarkets
- Gas Central Heating
- Double Glazed Windows
- Good Condition
- Chain Free
- Viewing Advised