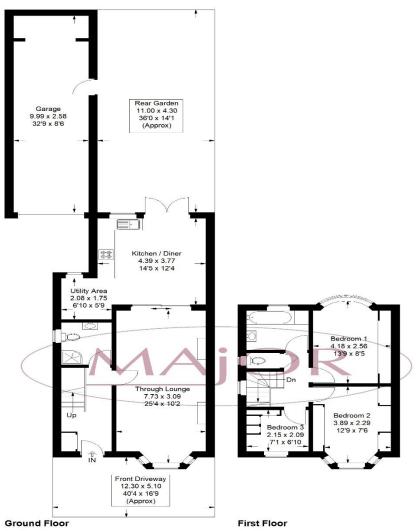

Approximate Gross Internal Area 94.1 sq m / 1013 sq ft Garage = 26.4 sq m / 284 sq ft Total = 120.5 sq m / 1297 sq ft

Illustration for identification purposes only, measurements are approximate, not to scale. floorplansUsketch.com © (ID1051040)