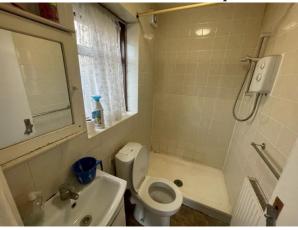

## Bathroom:

Double glazed window to side window, vinyl flooring, radiator, panel enclosed bath with mixer tap and shower attachment, low level Wc and hand wash basin with mixer tap.

#### Shower Room:

Double glazed window to side aspect, vinyl flooring, shower enclosure, low level WC, hand wash basin with mixer tap and radiator.