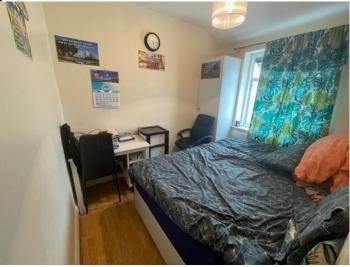

## Bedroom 3:

1.90m x 1.86m (6' 23 x 6' 10)

Double glazed window to rear aspect, laminated wood flooring and power points.