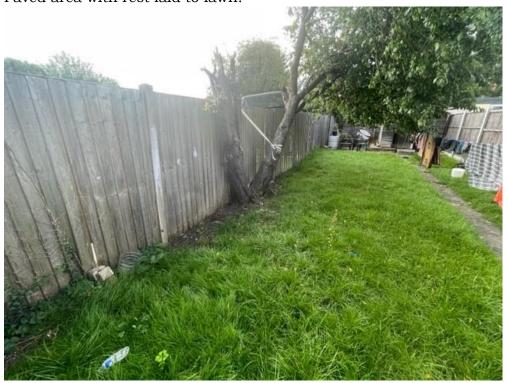

or Estates Harrow LTD ~ 77 High Street, Wealdstone, Harrow, HA3 5DQ T: 020 8424 8686 ~ E: sales@majorestate.com ~ www.majorestate.com





#### Shower Room:

Double glazed window to side aspect, vinyl flooring, shower enclosure, low level WC, hand wash basin with mixer tap and radiator.



# First Floor:

Stairs to first floor.

# Bedroom 1:

3.44m x 2.91m (11' 88 x 9' 54)

Double glazed window to front aspect, radiator, fitted cupboard, laminated wood flooring and power points.



# Bedroom 2:

2.58m x 2.17m (8' 46 x 7' 11)

Double glazed windows to rear aspect, radiator, laminated wood flooring and power

points.



## Bedroom 3:

1.90m x 1.86m (6' 23 x 6' 10)

Double glazed window to rear aspect, laminated wood flooring and power points.

## Garden:

Paved area with rest laid to lawn.



# Floor Plan



Approximate Gross Internal Area = 67.6 sq m / 728 sq ft

Illustration for identification purposes only, measurements are approximate, not to scale. floorplansUsketch.com © (ID1004494)

### EPC:



Address: Wood End Gardens, \ B5

#### Disclaimer

The property particulars are produced in good faith based upon information from the vendor and access for visual appraisal to provide a fair description of the property for the guidance of intending purchasers. These should not be construed as a contract or offer. All details and measurements are approximate and are only a general guide. Any intending purchasers should not rely on them as statements or representations of fact but must satisfy themselves by inspection or otherwise as to the correctness of each of them. Please note