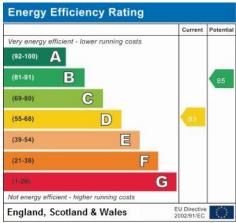

ower enclosure, low level WC, hand wash basin with mixer tap and radiator.



# First Floor:

Stairs to first floor.

# Bedroom 1:

3.44m x 2.91m (11' 88 x 9' 54)

Double glazed window to front aspect, radiator, fitted cupboard, laminated wood flooring and power points.



# Bedroom 2:

2.58m x 2.17m (8' 46 x 7' 11)

Double glazed windows to rear aspect, radiator, laminated wood flooring and power

points.



## Bedroom 3:

1.90m x 1.86m (6' 23 x 6' 10)

Double glazed window to rear aspect, laminated wood flooring and power points.

## Garden:

Paved area with rest laid to lawn.



# Floor Plan



Approximate Gross Internal Area = 67.6 sq m / 728 sq ft

Illustration for identification purposes only, measurements are approximate, not to scale. floorplansUsketch.com © (ID1004494)

### EPC:



Address: Wood End Gardens, \ B5

#### Disclaimer

The property particulars are produced in good faith based upon information from the vendor and access for visual appraisal to provide a fair description of the property for the guidance of intending purchasers. These should not be construed as a contract or offer. All details and measurements are approximate and are only a general guide. Any intending purchasers should not rely on them as statements or representations of fact but must satisfy themselves by inspection or otherwise as to the correctness of each of them. Please note, we have not tested the bathroom fittings, kitchen appliances, central heating or electrical systems. If there is any point which is of particular importance to you, we will be pleased to see if we can get more i