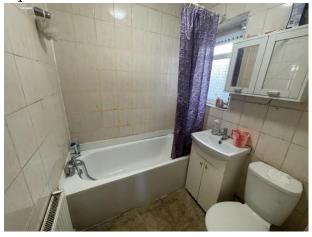

## Bathroom:

Double glazed window to side window, vinyl flooring, radiator, panel enclosed bath with mixer tap and shower attachment, low level Wc and hand wash basin with mixer tap.

#### Shower Room:

Double glazed window to side aspect, vinyl flooring, shower enclosure, low level WC, hand wash basin with mixer tap and radiator.