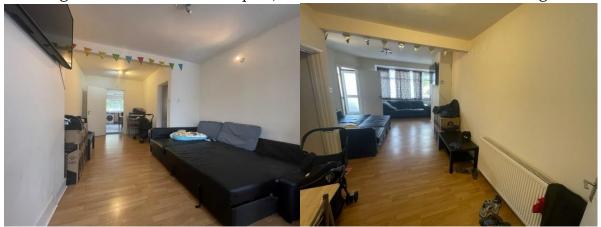

# Living Room:

6.92m x 3.34m (22' 70 x 10' 95)

Double glazed window to front aspect, radiator and laminated wood flooring.