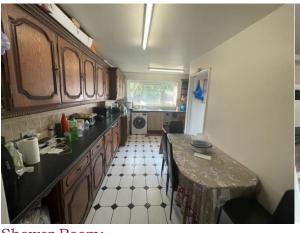

# Kitchen:

5.40 x 3.48m (17'71 x 11'41)

Double glazed window to rear aspect, units to eye and base level, work top surfaces, tiled flooring, gas hob with oven below and extractor hood above, plumbing for washing machine, stainless steel sink unit with mixer tap and power points.