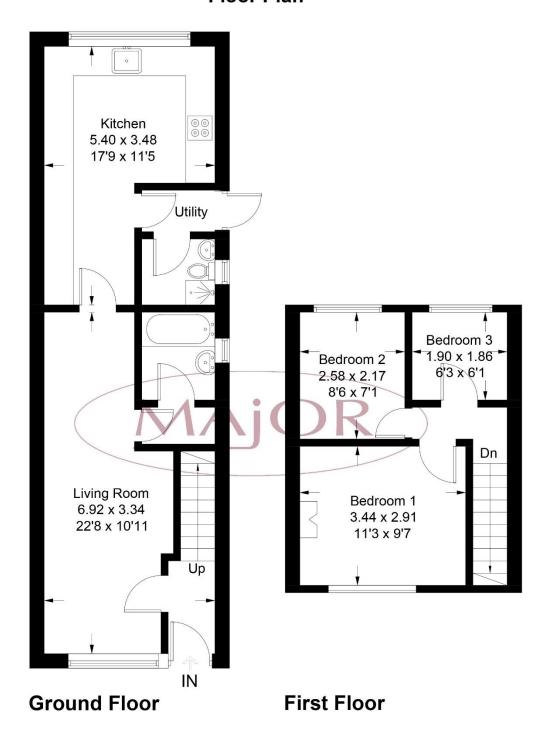

# Floor Plan

Approximate Gross Internal Area = 67.6 sq m / 728 sq ft

Illustration for identification purposes only, measurements are approximate, not to scale. floorplansUsketch.com © (ID1004494)

# Living Room:

6.92m x 3.34m (22' 70 x 10' 95)

Double glazed window to front aspect, radiator and laminated wood flooring.

# Kitchen:

5.40 x 3.48m (17'71 x 11'41)

Double glazed window to rear aspect, units to eye and base level, work top surfaces, tiled flooring, gas hob with oven below and extractor hood above, plumbing for washing machine, stainless steel sink unit with mixer tap and power points.

# Bedroom 1:

3.44m x 2.91m (11' 88 x 9' 54)

Double glazed window to front aspect, radiator, fitted cupboard, laminated wood flooring and power points.

# Bedroom 2:

2.58m x 2.17m (8' 46 x 7' 11)

Double glazed windows to rear aspect, radiator, laminated wood flooring and power

points.

## Bedroom 3:

1.90m x 1.86m (6' 23 x 6' 10)

Double glazed window to rear aspect, laminated wood flooring and power points.