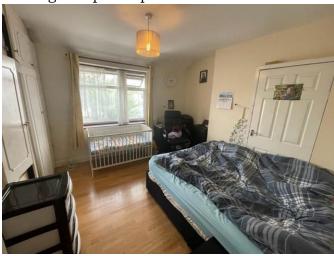

# Bedroom 1:

3.44m x 2.91m (11' 88 x 9' 54)

Double glazed window to front aspect, radiator, fitted cupboard, laminated wood flooring and power points.

# Bedroom 2:

2.58m x 2.17m (8' 46 x 7' 11)

Double glazed windows to rear aspect, radiator, laminated wood flooring and power

points.