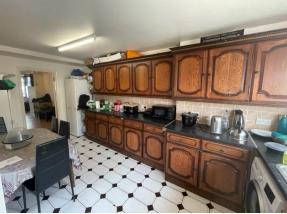

# Kitchen:

5.40 x 3.48m (17'71 x 11'41)

Double glazed window to rear aspect, units to eye and base level, work top surfaces, tiled flooring, gas hob with oven below and extractor hood above, plumbing for washing machine, stainless steel sink unit with mixer tap and power points.