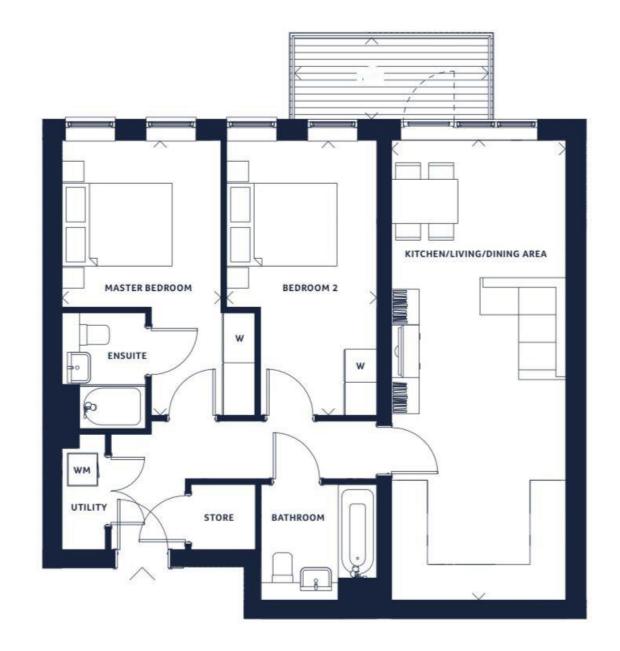

## Kitchen/Living/Dining Area

8.34m x 3.21m 27'4" x 10'6"

### Master Bedroom

4.99m x 2.89m 16'4" x 9'6'

## Bedroom 2

4.99m x 2.73m 16'4" x 8'11'

# **Balcony**

3.51m x 1.48m 11'6" x 4'10'

W Fitted WardrobeWM Washing machineB/P Balcony.