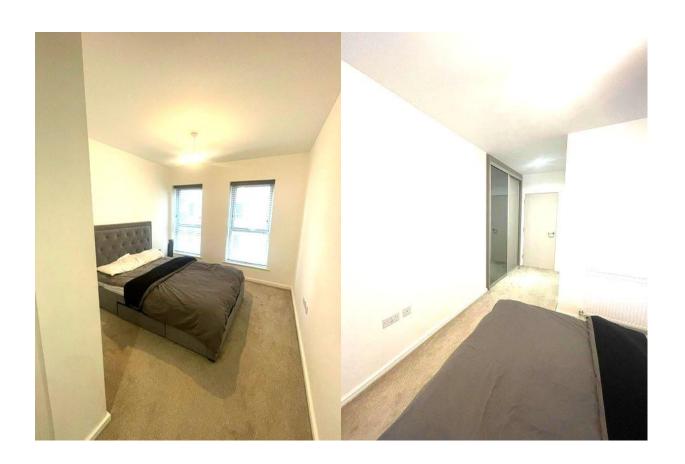

### Master Bedroom

4.99m x 2.89m 16'4" x 9'6'

## Bedroom 2

4.99m x 2.73m 16'4" x 8'11'