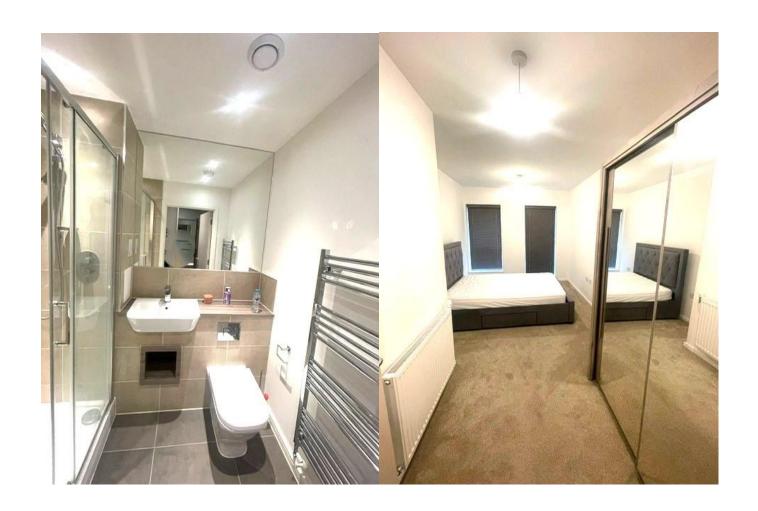

### Master Bedroom

4.99m x 2.89m 16'4" x 9'6'

## Bedroom 2

4.99m x 2.73m 16'4" x 8'11'