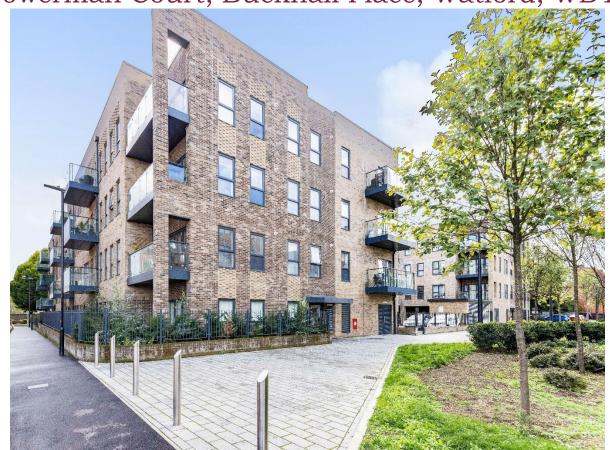

Bowerman Court, Bucknall Place, Watford, WD19

FOR SALE £375,000 Leasehold

Major Estates Harrow LTD ~ 77 High Street, Wealdstone, Harrow, HA3 5DQ T: 020 8424 8686 ~ E: sales@majorestate.com ~ www.majorestate.com

Major Estates are delighted to offer for sale this purpose built apartment in a fantastic recent modern development. With secure entry to the building and lift access to the apartment it comprises entrance hallway with 2 storage cupboard with one housing the plumbing for the washing machine, master bedroom with fitted wardrobe and en-suite shower room, second double bedroom with wardrobe, open plan living room/kitchen. The kitchen has integrated appliances and exudes luxury with a balcony off the living room. There is allocated secure parking with the flat. Located in a fantastic location with access to shops, supermarket, leisure centre and Carpenders Park station is close proximity.