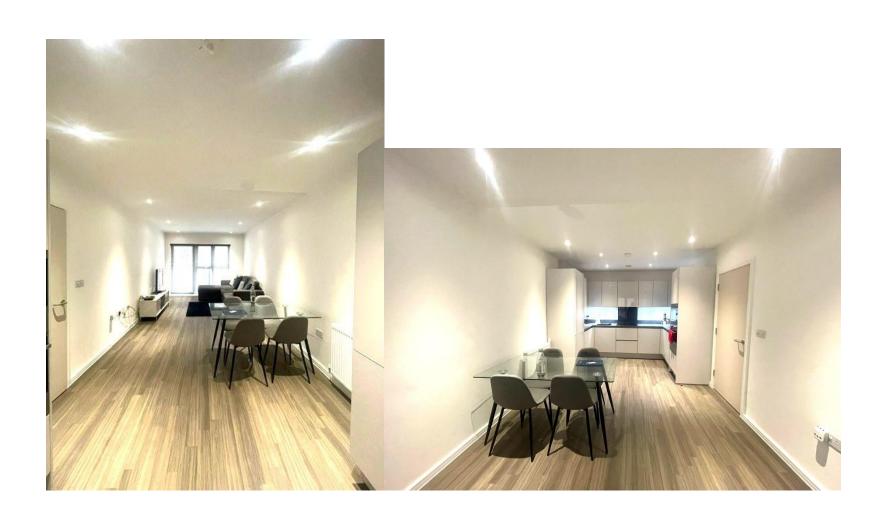

bedroom with fitted wardrobe and en-suite shower room, second double bedroom with wardrobe, open plan living room/kitchen. The kitchen has integrated appliances and exudes luxury with a balcony off the living room. There is allocated secure parking with the flat. Located in a fantastic location with access to shops, supermarket, leisure centre and Carpenders Park station is close proximity.

- Excellent Condition
- Purpose Built
- Lift In Building
- Master Bedroom With En-Suite
- Fitted Wardrobes In Both Bedrooms
- 2 Large Storage Cupboards
- Open Plan Living Room/Kitchen
- Integrated Appliances In Kitchen
- Balcony
- Video Entry Phone System
- Allocated Parking
- Close To Carpenders Park Station
- Near Shops/Supermarkets
- Great Schools in Catchment
- Energy Efficient
- Viewing Advised









## Kitchen/Living/Dining Area

8.34m x 3.21m 27'4" x 10'6"

### Master Bedroom

4.99m x 2.89m 16'4" x 9'6'

## Bedroom 2

4.99m x 2.73m 16'4" x 8'11'

# **Balcony**

3.51m x 1.48m 11'6" x 4'10'

W Fitted WardrobeWM Washing machineB/P Balcony.



#### Disclaimer

The property particulars are produced in good faith based upon information from the vendor and access for visual appraisal to provide a fair description of the property for the guidance of intending purchasers. These should not be construed as a contract or offer. All details and measurements are approximate and are only a general guide. Any intending purchasers should not rely on them as statements or representations of fact but must satisfy themselves by inspection or otherwise as to the correctness of each of them. Pleas