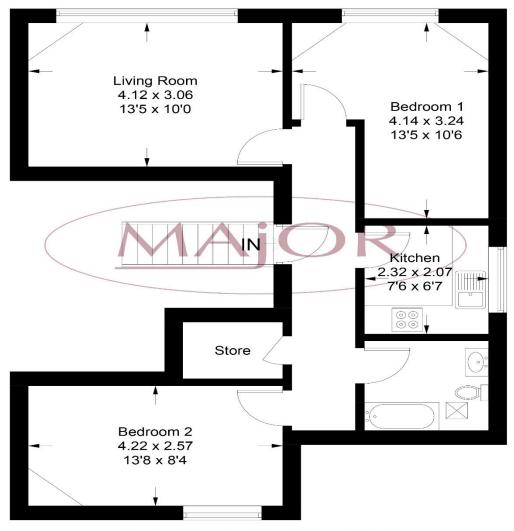

## Floor Plan

Approximate Gross Internal Area = 54.8 sq m / 590 sq ft

Illustration for identification purposes only, measurements are approximate, not to scale. floorplansUsketch.com © (ID1048528)

Address: