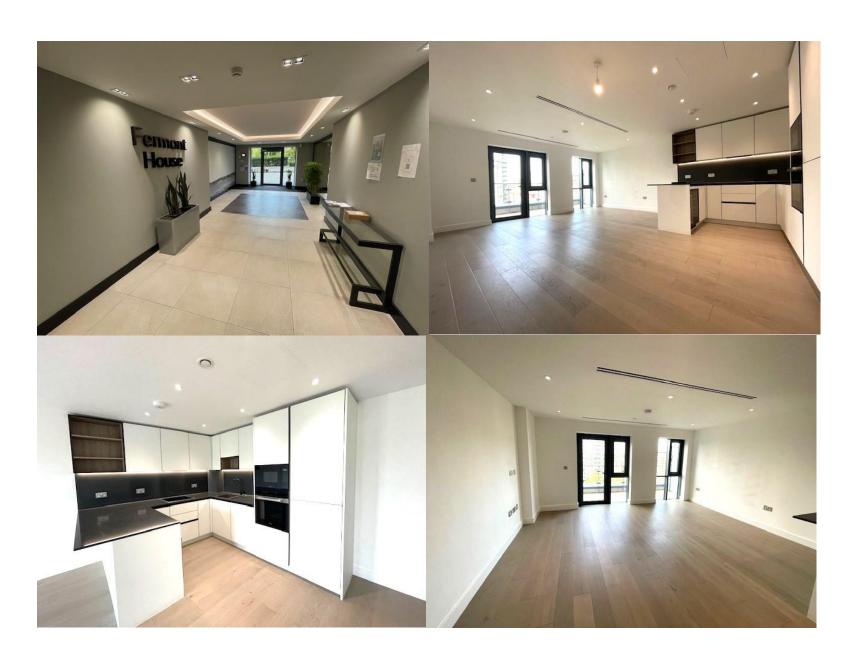

Fermont House, London, NW9

FOR SALE £780,000 Leasehold

Major Estates Harrow LTD ~ 77 High Street, Wealdstone, Harrow, HA3 5DQ T: 020 8424 8686 ~ E: sales@majorestate.com ~ www.majorestate.com

Executive living at its finest. Major Estates are extremely proud to market for sale this nearly new 3 bedroom 8<sup>th</sup> floor apartment with stunning viewing from the balcony. With secure communal entrance and lift up to the 8<sup>th</sup> floor the flat comprises open plan living room/kitchen, kitchen has integrated appliances, master bedroom with fitted wardrobes and luxury en suite, bedroom 2 with fitted wardrobes and luxury en suite and fantastic family bathroom. There is also a storage cupboard that houses the mega flo and plumbing for the washing machine. There is a full-length balcony with views over the park and London. If you are looking for a ready to move property this is the one for you!

- Executive Living
- Secure Entrance
- Lift
- Open Plan Living Room/Kitchen
- Integrated Appliances In Kitchen
- 2 Bedrooms with Fitted Wardrobes and En-Suites
- 3<sup>rd</sup> Double Bedroom
- Luxury Bathroom Suite
- Full Length Balcony
- 1 Year Old Building
- Long Lease (985 years)
- Residents Only Spa
- Swimming Pool
- Gym
- Near Colindale Station
- Chain Free