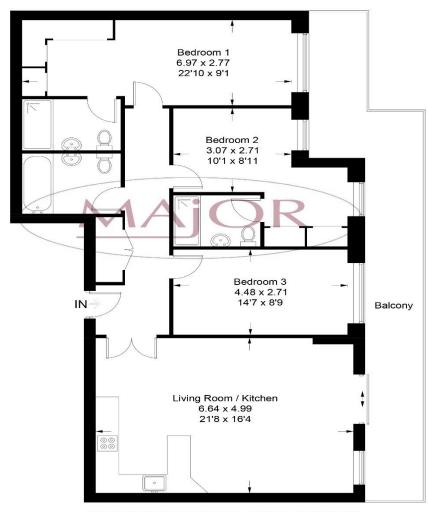

## Floor Plan

Approximate Gross Internal Area = 106.1 sq m / 1142 sq ft

Illustration for identification purposes only, measurements are approximate, not to scale. floorplansUsketch.com © (ID1019680)