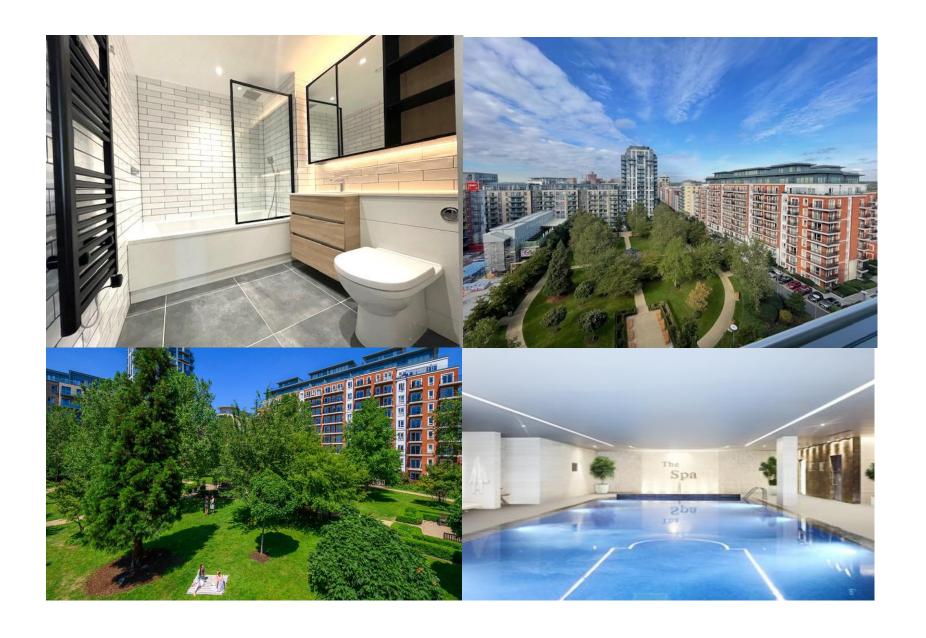

Fermont House, London, NW9

FOR SALE £780,000 Leasehold

Major Estates Harrow LTD ~ 77 High Street, Wealdstone, Harrow, HA3 5DQ T: 020 8424 8686 ~ E: sales@majorestate.com ~ www.majorestate.com

Executive living at its finest. Major Estates are extremely proud to market for sale this nearly new 3 bedroom 8<sup>th</sup> floor apartment with stunning viewing from the balcony. With secure communal entrance and lift up to the 8<sup>th</sup> floor the flat comprises open plan living room/kitchen, kitchen has integrated appliances, master bedroom with fitted wardrobes and luxury en suite, bedroom 2 with fitted wardrobes and luxury en suite and fantastic family bathroom. There is also a storage cupboard that houses the mega flo and plumbing for the washing machine. There is a full-length balcony with views over the park and London. If you are looking for a ready to move property this is the one for you!

Set in 25 acres with a landscaped parkland at its heart, and situated in North West London just a few stops away from Hampsted and Camden. The excellent on-site facilities include an exclusive resident only spa that is home to a large fitness studio, fully equipped gym, indoor swimming pool, sauna, and jacuzzi. Connections to the City and West End are easy with Colindale station less than half a mile away from Beaufort Park with access to Kings Cross within 21 minutes.