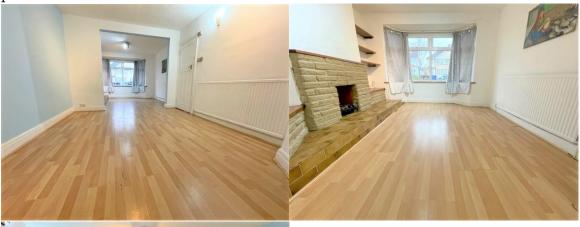

## Through Lounge:

6.68m x 3.10m (21'91 x 10'17)

Double glazed window to front aspect, double glazed door and windows to rear aspect, radiator, laminated wood flooring, feature fire place(not tested) and power points.