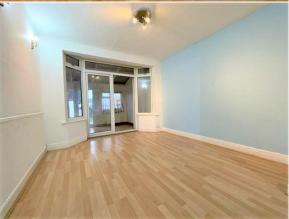

## Conservatory:

5.15m x 2.67m (16' 89 x 8' 75)

Double glazed window to rear aspect, double glazed door to garden, laminated wood flooring, wort top surfaces, plumbing for washing machine, space for dryer and power points.