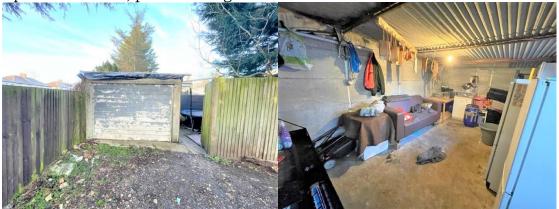

# Garage:

Up and over door, power and light.

Address: Adderley '++ w4, HA3

Approximate Gross Internal Area = 78.8 sq m / 848 sq ft Outhouse (Including Garage) = 9.2 sq m / 99 sq ft Total = 88 sq m / 947 sq ft