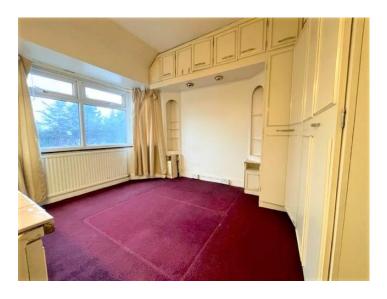

#### Bedroom 1:

3.50m x 2.97m (11' 48 x 8' 75)

Double glazed window to rear aspect, radiator, fitted wardrobes, carpeted flooring and power points.