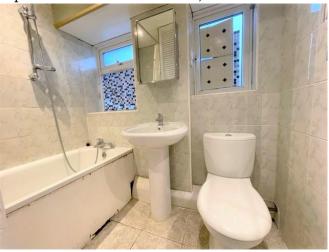

### Bathroom:

Double glazed window to rear window, tiled flooring, panel enclosed bath with mixer tap and shower attachment, low level Wc and hand wash basin with mixer tap.