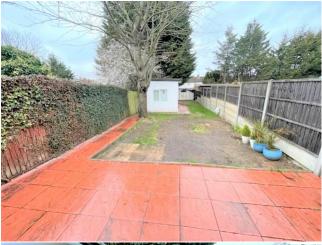

## Garden:

Paved area with rest laid to lawn. Brick built outhouse(3.87m x 2.38m, 12'69 x 7'80)