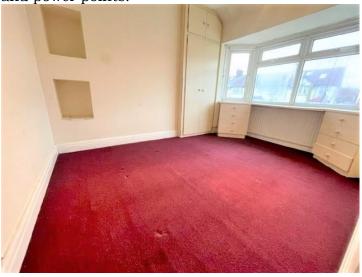

### Bedroom 2:

3.47m x 2.70m (11' 38 x 8' 85)

Double glazed windows to front aspect, radiator, fitted wardrobe, carpeted flooring

and power points.