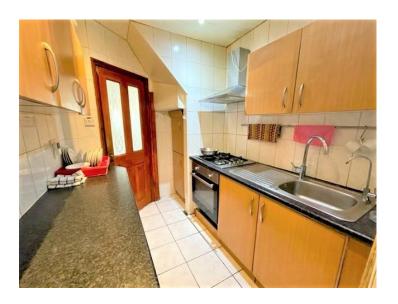

#### Kitchen:

2.52 x 1.84m (8' 26 x 6' 03)

Door to conservatory, units to eye and base level, work top surfaces, tiled flooring, stainless steel sink unit with mixer tap, gas hob with oven below and extractor above and power points.