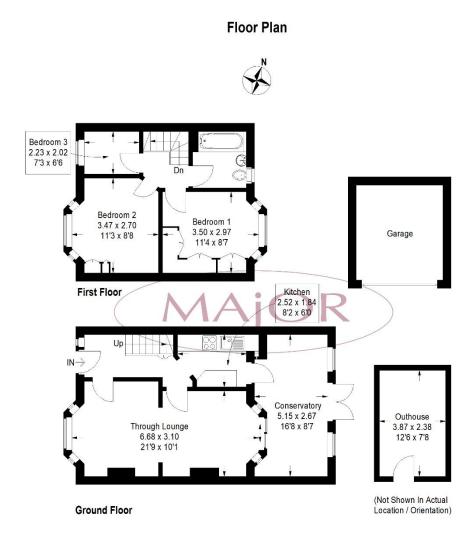

## Through Lounge:

6.68m x 3.10m (21'91 x 10'17)

Double glazed window to front aspect, double glazed door and windows to rear aspect, radiator, laminated wood flooring, feature fire place(not tested) and power points.

#### Kitchen:

2.52 x 1.84m (8' 26 x 6' 03)

Door to conservatory, units to eye and base level, work top surfaces, tiled flooring, stainless steel sink unit with mixer tap, gas hob with oven below and extractor above and power points.

## Conservatory:

5.15m x 2.67m (16' 89 x 8' 75)

Double glazed window to rear aspect, double glazed door to garden, laminated wood flooring, wort top surfaces, plumbing for washing machine, space for dryer and power points.

#### Bedroom 1:

3.50m x 2.97m (11' 48 x 8' 75)

Double glazed window to rear aspect, radiator, fitted wardrobes, carpeted flooring and power points.

### Bedroom 2:

3.47m x 2.70m (11' 38 x 8' 85)

Double glazed windows to front aspect, radiator, fitted wardrobe, carpeted flooring

and power points.

## Bedroom 3:

2.23m x 2.02m (7' 3 x 6' 62)

Double glazed window to front aspect, carpeted flooring and power points.

Major Estates Harrow LTD ~ 77 High Street, Wealdstone, Harrow, HA3 5DQ T: 020 8424 8686 ~ E: sales@majorestate.com ~ www.majorestate.com

## Garden:

Paved area with rest laid to lawn. Brick built outhouse(3.87m x 2.38m, 12'69 x 7'80)

# Garage:

Up and over door, power and light.

Address: Adderley '++ w4, HA3

Approximate Gross Internal Area = 78.8 sq m / 848 sq ft Outhouse (Including Garage) = 9.2 sq m / 99 sq ft Total = 88 sq m / 947 sq ft

Illustration for identification purposes only, measurements are approximate, not to scale. FloorplansUsketch.com © 2023 (ID 929700 )