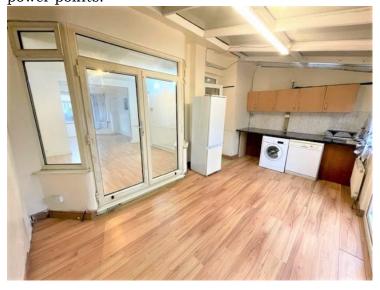

## Through Lounge:

6.68m x 3.10m (21'91 x 10'17)

Double glazed window to front aspect, double glazed door and windows to rear aspect, radiator, laminated wood flooring, feature fire place(not tested) and power points.

#### Kitchen:

2.52 x 1.84m (8' 26 x 6' 03)

Door to conservatory, units to eye and base level, work top surfaces, tiled flooring, stainless steel sink unit with mixer tap, gas hob with oven below and extractor above and power points.

## Conservatory:

5.15m x 2.67m (16' 89 x 8' 75)

Double glazed window to rear aspect, double glazed door to garden, laminated wood flooring, wort top surfaces, plumbing for washing machine, space for dryer and power points.