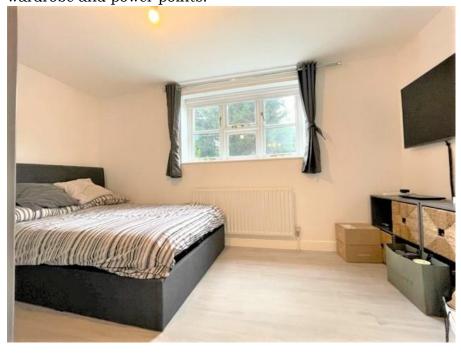

## Bedroom:

4.33m (14'3) x 2.79m (9'2)

Double glazed window to front aspect, laminated wood flooring, radiator, fitted wardrobe and power points.