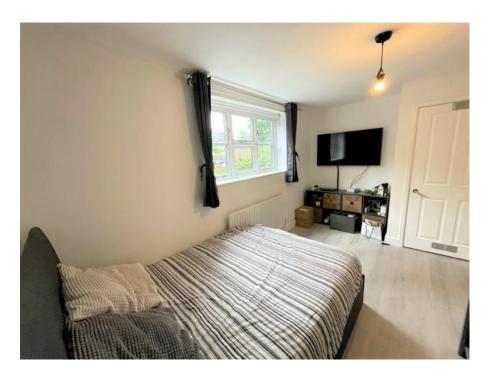

## Bedroom:

4.33m (14'3) x 2.79m (9'2)

Double glazed window to front aspect, laminated wood flooring, radiator, fitted wardrobe and power points.