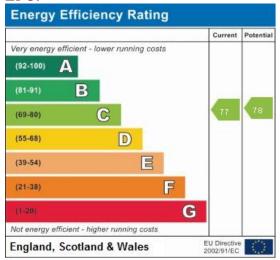

nts.

## Kitchen:

3.67m (12' 1) x 2.31m (7' 7)

Units to eye and base level, work top surfaces, double glazed window to rear aspect, tiled flooring, stainless steel sink unit with mixer tap, gas hob with oven below and extractor hood above, plumbing for washing machine and power points.



## Bedroom:

4.33m (14'3) x 2.79m (9'2)

Double glazed window to front aspect, laminated wood flooring, radiator, fitted wardrobe and power points.





## Bathroom:

Tiled flooring, heated towel rail, tiled enclosed bath tub with mixer tap and shower attachment, low level WC and hand wash basin with mixer tap.



## Garden:

Paved area with rest mainly laid to lawn.



## Tenure:

Leasehold

## Lease:

108 year's remaining

Service Charge: £100.00 per month

## Ground Rent:

£200.00 per year

## EPC:



Address

Yew Tree Close, HA2

# Floor Plan



Approximate Gross Internal Area = 50.6 sq m / 545 sq ft

Illustration for identification purposes only, measurements are approximate, not to scale. FloorplansUsketch.com © 2022 (ID873998)

Major Estates Harrow LTD ~ 77 High Street, Wealdstone, Harrow, HA3 5DQ T: 020 8424 8686 ~ E: sales@majorestate.com ~ www.majorestate.com

### Disclaimer

The property particulars are produced in good faith based upon information from the vendor and access for visual appraisal to provide a fair description of the property for the guidance of intending purchasers. These should not be construed as a contract or offer. All details and measurements are approximate and are only a general guide. Any intending purchasers should not rely on them as statements or rep