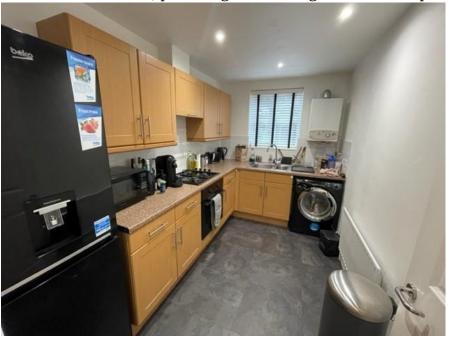

## Kitchen:

3.67m (12' 1) x 2.31m (7' 7)

Units to eye and base level, work top surfaces, double glazed window to rear aspect, tiled flooring, stainless steel sink unit with mixer tap, gas hob with oven below and extractor hood above, plumbing for washing machine and power points.