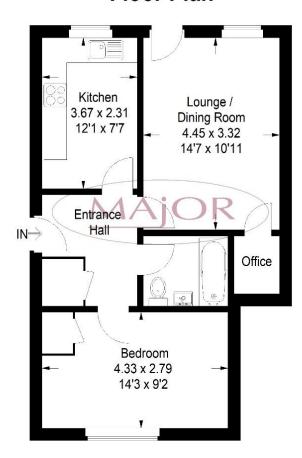

# Floor Plan

Approximate Gross Internal Area = 50.6 sq m / 545 sq ft

Illustration for identification purposes only, measurements are approximate, not to scale. FloorplansUsketch.com © 2022 (ID873998)

Major Estates Harrow LTD ~ 77 High Street, Wealdstone, Harrow, HA3 5DQ T: 020 8424 8686 ~ E: sales@majorestate.com ~ www.majorestate.com

## Hallway:

Laminated wood flooring, radiator and storage cupboard.

## Living Room:

4.45m (14'7) x 3.32m (10'11)

Double glazed windows to rear aspect, wooden door with glazing to rear aspect, laminated wood flooring, radiator, TV point and power points.

## Office:

Laminated wood flooring and power points.

## Kitchen:

3.67m (12' 1) x 2.31m (7' 7)

Units to eye and base level, work top surfaces, double glazed window to rear aspect, tiled flooring, stainless steel sink unit with mixer tap, gas hob with oven below and extractor hood above, plumbing for washing machine and power points.

## Bedroom:

4.33m (14'3) x 2.79m (9'2)

Double glazed window to front aspect, laminated wood flooring, radiator, fitted wardrobe and power points.

## Bathroom:

Tiled flooring, heated towel rail, tiled enclosed bath tub with mixer tap and shower attachment, low level WC and hand wash basin with mixer tap.

## Garden:

Paved area with rest mainly laid to lawn.