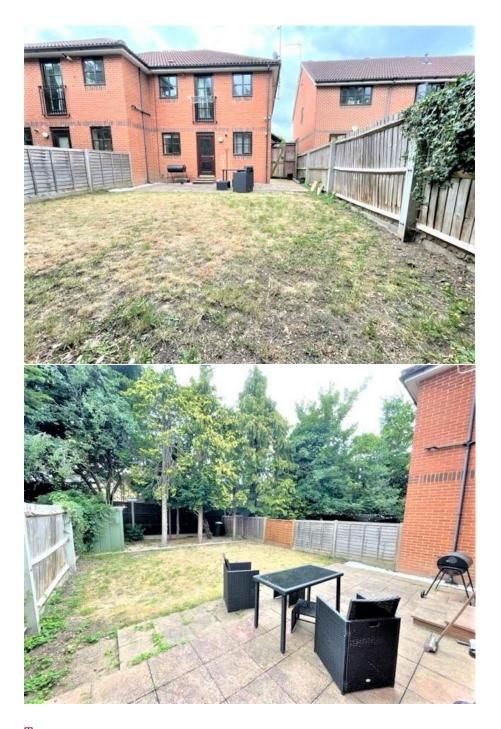

zing to rear aspect, laminated wood flooring, radiator, TV point and power points.





## Office:

Laminated wood flooring and power points.

## Kitchen:

3.67m (12' 1) x 2.31m (7' 7)

Units to eye and base level, work top surfaces, double glazed window to rear aspect, tiled flooring, stainless steel sink unit with mixer tap, gas hob with oven below and extractor hood above, plumbing for washing machine and power points.



## Bedroom:

4.33m (14'3) x 2.79m (9'2)

Double glazed window to front aspect, laminated wood flooring, radiator, fitted wardrobe and power points.





## Bathroom:

Tiled flooring, heated towel rail, tiled enclosed bath tub with mixer tap and shower attachment, low level WC and hand wash basin with mixer tap.



## Garden:

Paved area with rest mainly laid to lawn.



## Tenure:

Leasehold

## Lease:

108 year's remaining

Service Charge: £100.00 per month

## Ground Rent:

£200.00 per year

## EPC:



Address

Yew Tree Close, HA2

# Floor Plan



Approximate Gross Internal Area = 50.6 sq m / 545 sq ft

Illustration for identification purposes only, measurements are approximate, not to scale. FloorplansUsketch.com © 2022 (ID873998)

Major Estates Harrow LTD ~ 77 High Street, Wealdstone, Harrow, HA3 5DQ T: 020 8424 8686 ~ E: sales@majorestate.com ~ www.majorestate.com

### Disclaimer

The property particulars are produced in good faith based upon information from the vendor and access for visual appraisal to provide a fair description of the property for the guidance of intending purchasers. These should not be construed as a contract or offer. All det