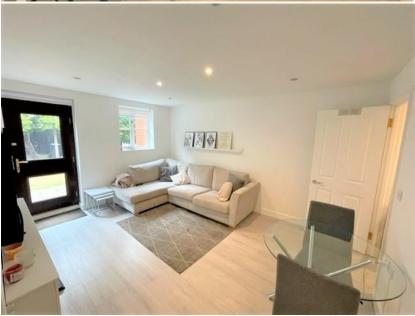

## Hallway:

Laminated wood flooring, radiator and storage cupboard.

## Living Room:

4.45m (14'7) x 3.32m (10'11)

Double glazed windows to rear aspect, wooden door with glazing to rear aspect, laminated wood flooring, radiator, TV point and power points.