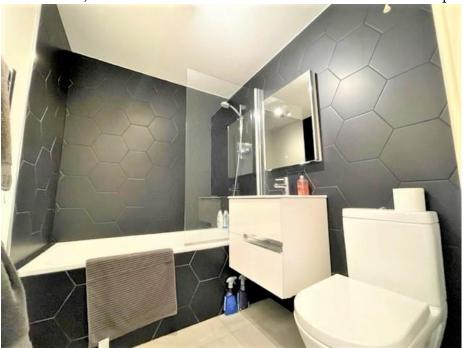

## Bathroom:

Tiled flooring, heated towel rail, tiled enclosed bath tub with mixer tap and shower attachment, low level WC and hand wash basin with mixer tap.