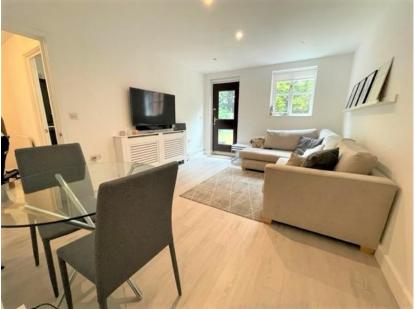

## Living Room:

4.45m (14'7) x 3.32m (10'11)

Double glazed windows to rear aspect, wooden door with glazing to rear aspect, laminated wood flooring, radiator, TV point and power points.