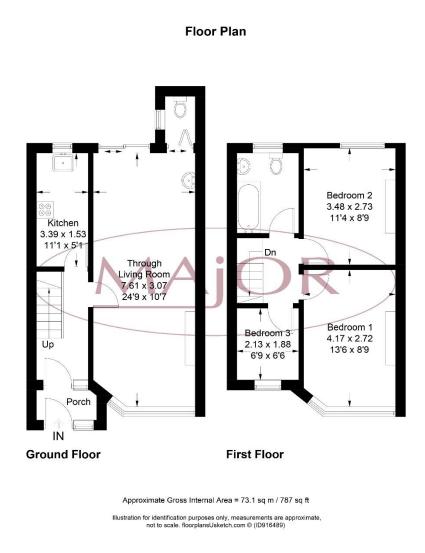

#### Entrance Porch:

Through Upvc door, double glazed window to front aspect, laminated wood flooring, door to hallway.

#### Hallway:

Double glazed window to front aspect, laminated wood flooring, radiator and understairs storage cupboard.

#### Through Lounge:

 $7.61 \text{m} \ge 3.07 \text{m} (24'96 \ge 10'07)$ Double glazed window to front aspect, double glazed sliding door to rear aspect, radiator  $\ge 2$ , laminated wood flooring, sink unit, brick feature fireplace (not connected) and power points.

#### Kitchen:

3.39m x 1.53m (11' 12 x 5' 01)

Double glazed window to rear aspect, units to eye and base level, work top surfaces, radiator, laminated wood flooring, stainless steel sink unit with mixer tap, space for cooker, plumbing for washing machine, wall mounter boiler and power points.

## WC:

Single glazed window to side aspect and low level WC.

# First Floor:

Wooden stairs to first floor, access to loft space.

### Bedroom 1:

#### 4.17m x 2.72m (13' 68 x 8' 92)

Double glazed window to front aspect, radiator, laminated wood flooring, fitted wardrobe and power points.

Major Estates Harrow LTD ~ 77 High Street, Wealdstone, Harrow, HA3 5DQ T: 020 8424 8686 ~ E: sales@majorestate.com ~ www.majorestate.com

#### Bedroom 2:

 $3.48m \ge 2.73m (11'41 \ge 8'95)$ Double glazed window to rear aspect, radiator, laminated wood flooring, fitted wardrobe and power points.

#### Bedroom 3:

2.13m x 1.88m (6' 98 x 6' 16)

Double glazed window to front aspect, radiator, laminated wood flooring and power points.

#### Bathroom:

Double glazed window to rear aspect, radiator, tiled flooring, panel enclosed bath with mixer tap and shower attachment, hand wash basin with taps and low level WC.