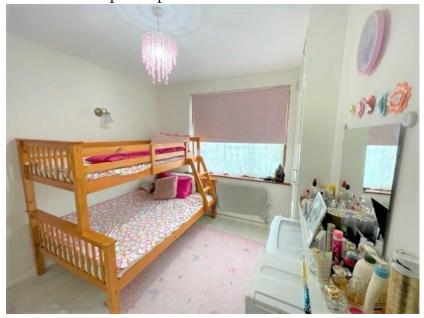

### Bedroom 1:

#### 4.17m x 2.72m (13' 68 x 8' 92)

Double glazed window to front aspect, radiator, laminated wood flooring, fitted wardrobe and power points.

Major Estates Harrow LTD ~ 77 High Street, Wealdstone, Harrow, HA3 5DQ T: 020 8424 8686 ~ E: sales@majorestate.com ~ www.majorestate.com