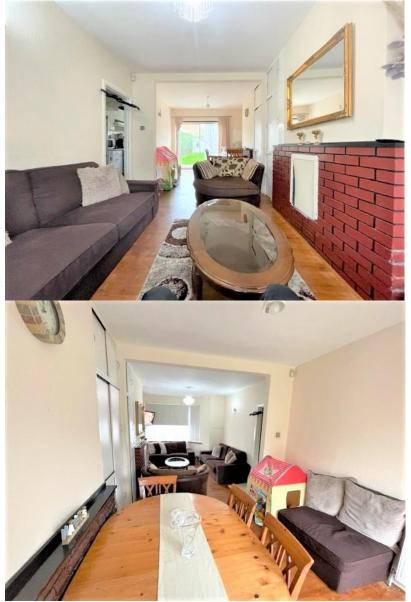

#### Through Lounge:

 $7.61 \text{m} \ge 3.07 \text{m} (24'96 \ge 10'07)$ Double glazed window to front aspect, double glazed sliding door to rear aspect, radiator  $\ge 2$ , laminated wood flooring, sink unit, brick feature fireplace (not connected) and power points.