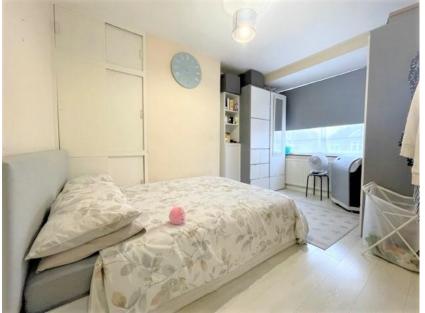

### Bedroom 1:

#### 4.17m x 2.72m (13' 68 x 8' 92)

Double glazed window to front aspect, radiator, laminated wood flooring, fitted wardrobe and power points.

Major Estates Harrow LTD ~ 77 High Street, Wealdstone, Harrow, HA3 5DQ T: 020 8424 8686 ~ E: sales@majorestate.com ~ www.majorestate.com

#### Bedroom 2:

 $3.48m \ge 2.73m (11'41 \ge 8'95)$ Double glazed window to rear aspect, radiator, laminated wood flooring, fitted wardrobe and power points.

#### Bedroom 3:

2.13m x 1.88m (6' 98 x 6' 16)

Double glazed window to front aspect, radiator, laminated wood flooring and power points.