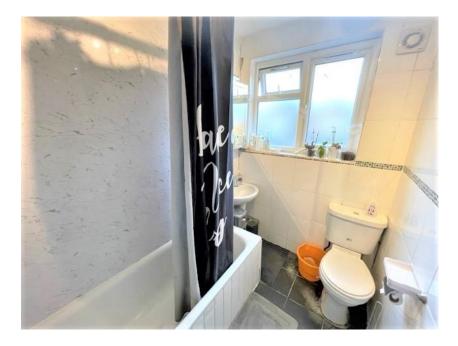

#### Bathroom:

Double glazed window to rear aspect, radiator, tiled flooring, panel enclosed bath with mixer tap and shower attachment, hand wash basin with taps and low level WC.