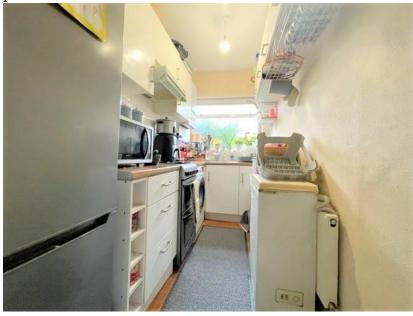

#### Kitchen:

3.39m x 1.53m (11' 12 x 5' 01)

Double glazed window to rear aspect, units to eye and base level, work top surfaces, radiator, laminated wood flooring, stainless steel sink unit with mixer tap, space for cooker, plumbing for washing machine, wall mounter boiler and power points.