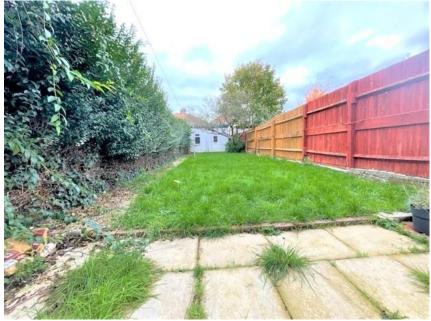

ouble glazed window to front aspect, radiator, laminated wood flooring, fitted wardrobe and power points.



Major Estates Harrow LTD ~ 77 High Street, Wealdstone, Harrow, HA3 5DQ T: 020 8424 8686 ~ E: sales@majorestate.com ~ www.majorestate.com

#### Bedroom 2:

 $3.48m \ge 2.73m (11'41 \ge 8'95)$ Double glazed window to rear aspect, radiator, laminated wood flooring, fitted wardrobe and power points.



#### Bedroom 3:

2.13m x 1.88m (6' 98 x 6' 16)

Double glazed window to front aspect, radiator, laminated wood flooring and power points.



#### Bathroom:

Double glazed window to rear aspect, radiator, tiled flooring, panel enclosed bath with mixer tap and shower attachment, hand wash basin with taps and low level WC.



# Rear Garden:

Paved area, rest laid to lawn, brick built shed.



#### EPC:



Address: Brinsley ช่หง⁄+ HA3



#### Disclaimer

The property particulars are produced in good faith based upon information from the vendor and access for visual appraisal to provide a fair description of the property for the guidance of intending purchasers. These should not be construed as a contract or offer. All details and measurements are approximate and are only a general guide. Any intending purchasers should not rely on them as statements or representations of fact but must satisfy themselves by inspection or otherwise as to the correctness of each of them. Please note, we have not tested the bathroom fittings, kitchen appliances, central heating or electrical systems. If there is any point which is of particular importance to you, we will be pleased to see if we ca