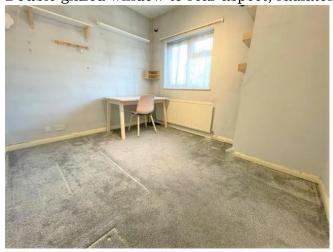

## Bedroom 1:

3.31m x 3.25m (10' 66 x 10' 95)

Double glazed window to front aspect, carpeted flooring, storage cupboard with shelves and power points.

Bedroom 2:

3.25m x 2.25m (10' 66 x 7' 38)

Double glazed window to side aspect, radiator, carpeted flooring and power points.

### Bedroom 3:

3.17m x 2.83m (10' 40 x 9' 28)

Double glazed window to rear aspect, radiator, carpeted flooring and power points.

Major Estates Harrow LTD ~ 77 High Street, Wealdstone, Harrow, HA3 5DQ T: 020 8424 8686 ~ E: sales@majorestate.com ~ www.majorestate.com