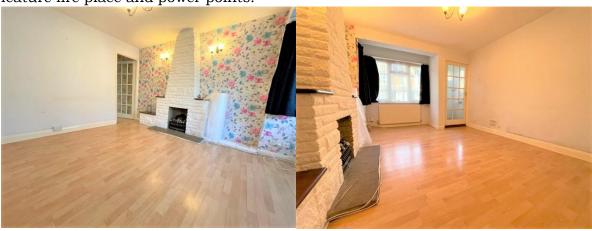

## Reception One:

4.27m x 3.25m (14' 00 x 10' 66)

Double glazed window to front and side aspect, radiator, laminate wood flooring, feature fire place and power points.

#### Reception Two:

4.06m x 3.22m (13' 32 x 10' 56)

Double glazed door to side aspect, radiator, laminated wood flooring and power points.