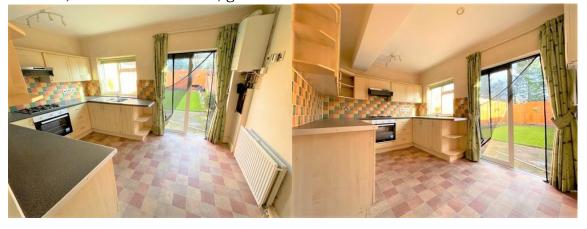

#### Kitchen:

3.93 m x 2.71m (12' 89 x 8' 89)

Double glazed window to rear aspect, double glazed door to rear garden, units to eye and base level, work top surfaces, stainless steel sink unit with mixer tap, radiator, wall mounted boiler, gas hob with oven below and extractor hood above.