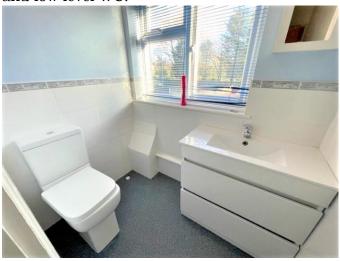

#### Bathroom:

Vinyl flooring, single glazed window to side aspect, radiator, panel enclosed bath tub with mixer tap and shower attachment, shower enclosure with electric shower, extractor fan, low level WC and hand wash basin with mixer tap.