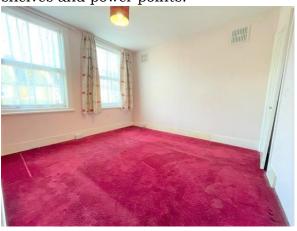

## Bedroom 1:

3.31m x 3.25m (10' 66 x 10' 95)

Double glazed window to front aspect, carpeted flooring, storage cupboard with shelves and power points.

Bedroom 2:

3.25m x 2.25m (10' 66 x 7' 38)

Double glazed window to side aspect, radiator, carpeted flooring and power points.

### Bedroom 3:

3.17m x 2.83m (10' 40 x 9' 28)

Double glazed window to rear aspect, radiator, carpeted flooring and power points.

Major Estates Harrow LTD ~ 77 High Street, Wealdstone, Harrow, HA3 5DQ T: 020 8424 8686 ~ E: sales@majorestate.com ~ www.majorestate.com