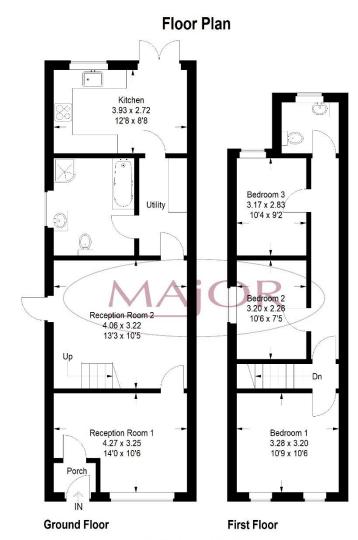

#### Entrance Porch:

Double glazed window to side aspect, tiled flooring, wooden glass panelled door to Reception One.

## Reception One:

4.27m x 3.25m (14' 00 x 10' 66)

Double glazed window to front and side aspect, radiator, laminate wood flooring, feature fire place and power points.

#### Reception Two:

4.06m x 3.22m (13' 32 x 10' 56)

Double glazed door to side aspect, radiator, laminated wood flooring and power points.

#### Utility:

3.09m x 1.59m (10' 13 x 5' 21)

Vinyl flooring, units to eye and base level, work top surface, plumbing for washing machine and power points.

#### Bathroom:

Vinyl flooring, single glazed window to side aspect, radiator, panel enclosed bath tub with mixer tap and shower attachment, shower enclosure with electric shower, extractor fan, low level WC and hand wash basin with mixer tap.

#### Kitchen:

3.93 m x 2.71m (12' 89 x 8' 89)

Double glazed window to rear aspect, double glazed door to rear garden, units to eye and base level, work top surfaces, stainless steel sink unit with mixer tap, radiator, wall mounted boiler, gas hob with oven below and extractor hood above.

#### First Floor:

Carpeted stairs to first floor, access to loft.

Major Estates Harrow LTD ~ 77 High Street, Wealdstone, Harrow, HA3 5DQ T: 020 8424 8686 ~ E: sales@majorestate.com ~ www.majorestate.com

## Bedroom 1:

3.31m x 3.25m (10' 66 x 10' 95)

Double glazed window to front aspect, carpeted flooring, storage cupboard with shelves and power points.

Bedroom 2:

3.25m x 2.25m (10' 66 x 7' 38)

Double glazed window to side aspect, radiator, carpeted flooring and power points.

### Bedroom 3:

3.17m x 2.83m (10' 40 x 9' 28)

Double glazed window to rear aspect, radiator, carpeted flooring and power points.

Major Estates Harrow LTD ~ 77 High Street, Wealdstone, Harrow, HA3 5DQ T: 020 8424 8686 ~ E: sales@majorestate.com ~ www.majorestate.com

#### WC:

Double glazed window to rear aspect, vinyl flooring, hand wash basin with mixer tap and low level WC.

#### Garden:

Paved area with rest mainly laid to lawn with artificial grass.

# Parking:

Off street parking to the rear of the property, accessed from Stuart Road.

Major Estates Harrow LTD ~ 77 High Street, Wealdstone, Harrow, HA3 5DQ T: 020 8424 8686 ~ E: sales@majorestate.com ~ www.majorestate.com

## EPC:

Address: Byron ชัมพร, HA3

Approximate Gross Internal Area 98.3 sq m / 1058 sq ft

Illustration for identification purposes only, measurements are approximate, not to scale. FloorplansUsketch.com © 2023 (ID 926744)