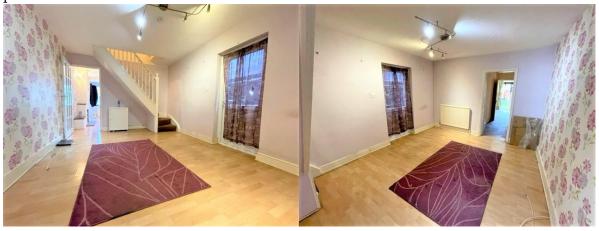

#### First Floor:

Carpeted stairs to first floor, access to loft.

Major Estates Harrow LTD ~ 77 High Street, Wealdstone, Harrow, HA3 5DQ T: 020 8424 8686 ~ E: sales@majorestate.com ~ www.majorestate.com

## Bedroom 1:

3.31m x 3.25m (10' 66 x 10' 95)

Double glazed window to front aspect, carpeted flooring, storage cupboard with shelves and power points.

Bedroom 2:

3.25m x 2.25m (10' 66 x 7' 38)

Double glazed window to side aspect, radiator, carpeted flooring and power points.

### Bedroom 3:

3.17m x 2.83m (10' 40 x 9' 28)

Double glazed window to rear aspect, radiator, carpeted flooring and power points.

Major Estates Harrow LTD ~ 77 High Street, Wealdstone, Harrow, HA3 5DQ T: 020 8424 8686 ~ E: sales@majorestate.com ~ www.majorestate.com