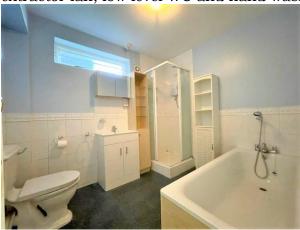

#### Bathroom:

Vinyl flooring, single glazed window to side aspect, radiator, panel enclosed bath tub with mixer tap and shower attachment, shower enclosure with electric shower, extractor fan, low level WC and hand wash basin with mixer tap.