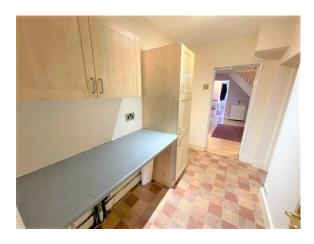

#### Utility:

3.09m x 1.59m (10' 13 x 5' 21)

Vinyl flooring, units to eye and base level, work top surface, plumbing for washing machine and power points.