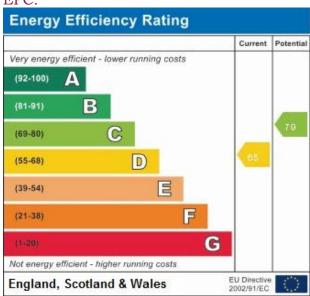

first floor.

## Bedroom 1:

4.30m x 3.02m (14' 13 x 9' 92)

Double glazed window to front aspect, radiator, fitted cupboards, laminated wood flooring and power points.



### Bedroom 2:

3.18m x 2.86m (10' 46 x 9' 40)

Double glazed window to rear aspect, radiator, laminated flooring and power points.



### Bedroom 3:

2.05m x 1.80m (6' 73 x 5' 92)

Double glazed window to front aspect, radiator, laminated wood flooring and power points.

### Bathroom:

Double glazed window to rear aspect, radiator, panel enclosed bath with mixer taps and shower attachment and hand wash basin with mixer taps.



#### WC:

Double glazed window to side aspect, laminated wood flooring, extractor fan and low-level WC.

### Garden:

Mainly laid to lawn.



# Front:

Driveway with off street parking.

# EPC:



Address:

Harley ਨਿਜ਼ਹ0, HA1

# Floor Plan



**Ground Floor** 

**First Floor** 

Approximate Gross Internal Area = 84.2 sq m / 906 sq ft

Illustration for identification purposes only, measurements are approximate, not to scale. FloorplansUsketch.com © 2022 (ID831370)

#### Disclaimer

The property particulars are produced in good faith based upon information from the vendor and access for visual appraisal to provide a fair description of the property for the guidance of intending purchasers. These should not be construed as a contract or offer. All details and measurements are approximate and are only a general guide. Any intending purchasers should not rely on them as statements or representations of fact but must satisfy themselves by inspection or otherwise as to the correctness of