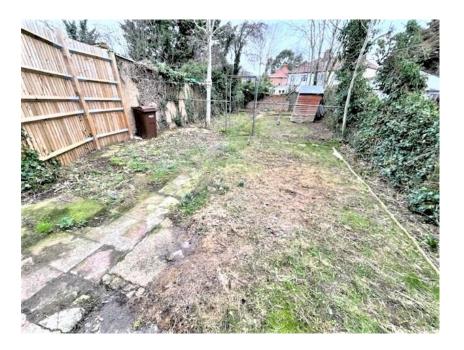

bing for washing machine.

### First Floor:

Stairs to first floor.

## Bedroom 1:

4.30m x 3.02m (14' 13 x 9' 92)

Double glazed window to front aspect, radiator, fitted cupboards, laminated wood flooring and power points.



### Bedroom 2:

3.18m x 2.86m (10' 46 x 9' 40)

Double glazed window to rear aspect, radiator, laminated flooring and power points.



### Bedroom 3:

2.05m x 1.80m (6' 73 x 5' 92)

Double glazed window to front aspect, radiator, laminated wood flooring and power points.

### Bathroom:

Double glazed window to rear aspect, radiator, panel enclosed bath with mixer taps and shower attachment and hand wash basin with mixer taps.



#### WC:

Double glazed window to side aspect, laminated wood flooring, extractor fan and low-level WC.

### Garden:

Mainly laid to lawn.



# Front:

Driveway with off street parking.

# EPC:



Address:

Harley ਨਿਜ਼ਹ0, HA1

# Floor Plan



**Ground Floor** 

**First Floor** 

Approximate Gross Internal Area = 84.2 sq m / 906 sq ft

Illustration for identification purposes only, measurements are approximate, not to scale. FloorplansUsketch.com © 2022 (ID831370)

#### Disclaimer

The property particulars are produced in good faith based upon information from the vendor and access for visual appraisal to provide a fair description of the property for the guidance of intending purchasers. These should not be construed as a contract or offer. All details and measurements are approximate and are only a general guide. Any intending purchasers should not rely on them as statements or representations of fact but must satisfy themsel