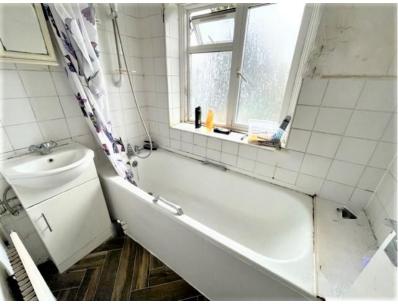

### Bathroom:

Double glazed window to rear aspect, radiator, panel enclosed bath with mixer taps and shower attachment and hand wash basin with mixer taps.