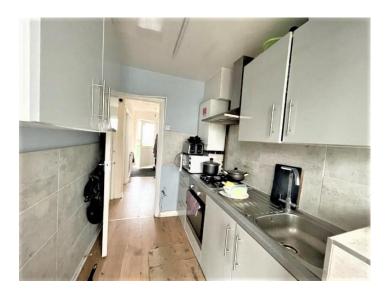

### Kitchen:

2.52m x 1.76m (8' 28 x 5' 79)

Glazed window to rear aspect, glazed door to rear, units to eye and base level, work top surfaces, stainless steel sink unit with mixer tap, gas hob with extractor above and oven below and power points.