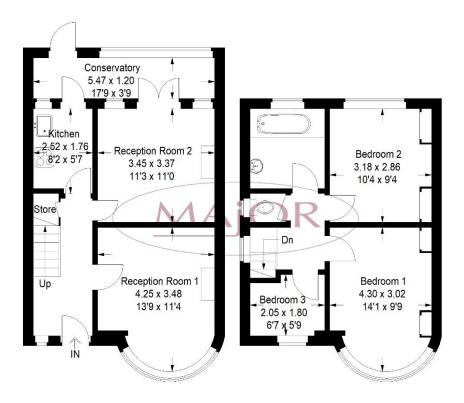

# Floor Plan

**Ground Floor** 

**First Floor** 

Approximate Gross Internal Area = 84.2 sq m / 906 sq ft

Illustration for identification purposes only, measurements are approximate, not to scale. FloorplansUsketch.com © 2022 (ID831370)

# Reception 1:

4.25m x 3.48m (13' 94 x 11' 42)

Double glazed window to front aspect, radiator, laminated wood flooring, TV point, telephone point and power points.

# Reception 2:

3.45m x 3.37m (11' 33 x 11' 05)

Glazed door to rear aspect, glazed windows rear aspect, laminated wood flooring and power points.

### Kitchen:

2.52m x 1.76m (8' 28 x 5' 79)

Glazed window to rear aspect, glazed door to rear, units to eye and base level, work top surfaces, stainless steel sink unit with mixer tap, gas hob with extractor above and oven below and power points.

# Lean To/Conservatory:

5.47m x 1.20m (17' 95 x 3' 96)

Tiled flooring, glazed windows to rear aspect, glazed door to rear aspect and plumbing for washing machine.

## Bedroom 1:

4.30m x 3.02m (14' 13 x 9' 92)

Double glazed window to front aspect, radiator, fitted cupboards, laminated wood flooring and power points.

### Bedroom 2:

3.18m x 2.86m (10' 46 x 9' 40)

Double glazed window to rear aspect, radiator, laminated flooring and power points.

### Bedroom 3:

2.05m x 1.80m (6' 73 x 5' 92)

Double glazed window to front aspect, radiator, laminated wood flooring and power points.