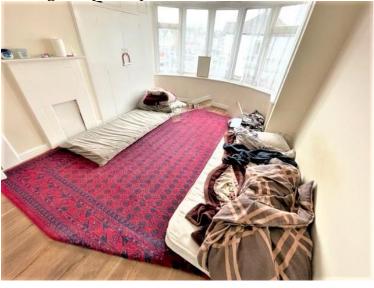

# Reception 1:

4.25m x 3.48m (13' 94 x 11' 42)

Double glazed window to front aspect, radiator, laminated wood flooring, TV point, telephone point and power points.

## Bedroom 1:

4.30m x 3.02m (14' 13 x 9' 92)

Double glazed window to front aspect, radiator, fitted cupboards, laminated wood flooring and power points.