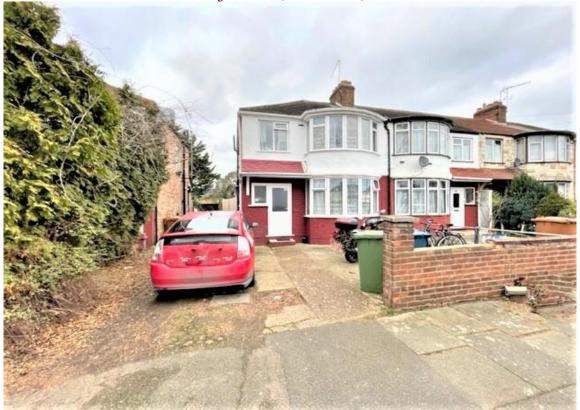

# Harley Road, Harrow, HA1

### FOR SALE £550,000 FREEHOLD

But to let investors only! Set on a quiet tree lined residential road Major Estates bring to the market this 3 bedroom end of terrace property. Currently rented out this this would make for a great investment or a lovely first time purchase. Once you enter the front door to the hallway you have the front reception room with bay window, rear reception with door and windows to the rear conservatory, fitted kitchen and conservatory rounding off the ground floor. Upstairs you have 3 bedrooms, bathroom and separate WC. To the front of the property is a driveway with off street parking and to the rear a large rear garden. Currently rent out for £19,800 per annum the property will be sold with tenant in situ.

# Front:

Driveway with off street parking.