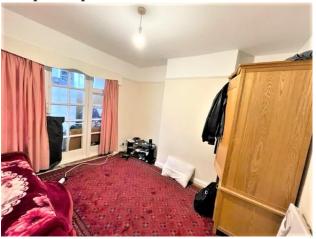

## Bedroom 1:

4.30m x 3.02m (14' 13 x 9' 92)

Double glazed window to front aspect, radiator, fitted cupboards, laminated wood flooring and power points.

### Bedroom 2:

3.18m x 2.86m (10' 46 x 9' 40)

Double glazed window to rear aspect, radiator, laminated flooring and power points.

### Bedroom 3:

2.05m x 1.80m (6' 73 x 5' 92)

Double glazed window to front aspect, radiator, laminated wood flooring and power points.