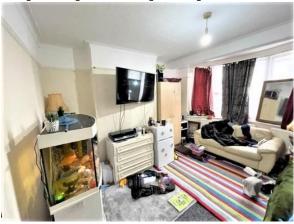

# Reception 1:

4.25m x 3.48m (13' 94 x 11' 42)

Double glazed window to front aspect, radiator, laminated wood flooring, TV point, telephone point and power points.

# Reception 2:

3.45m x 3.37m (11' 33 x 11' 05)

Glazed door to rear aspect, glazed windows rear aspect, laminated wood flooring and power points.