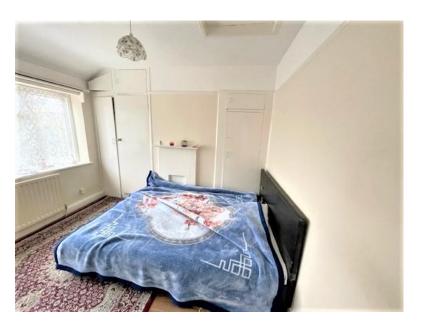

### Bedroom 2:

3.18m x 2.86m (10' 46 x 9' 40)

Double glazed window to rear aspect, radiator, laminated flooring and power points.

### Bedroom 3:

2.05m x 1.80m (6' 73 x 5' 92)

Double glazed window to front aspect, radiator, laminated wood flooring and power points.