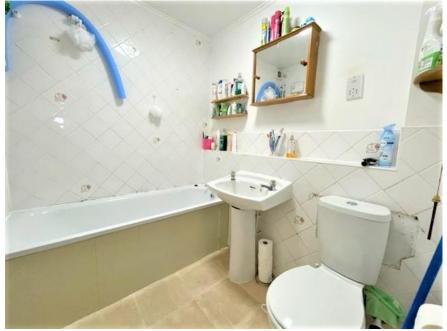

#### Bathroom:

Vinyl flooring, radiator, tile enclosed bath tub with taps, hand wash basin with moxer tap, low level WC and extractor fan.

Communal Gardens: Mainly laid to lawn.