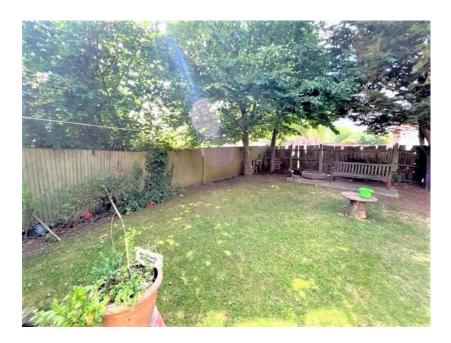

#### Bathroom:

Vinyl flooring, radiator, tile enclosed bath tub with taps, hand wash basin with moxer tap, low level WC and extractor fan.

Communal Gardens: Mainly laid to lawn.