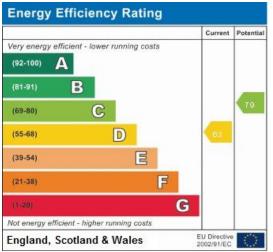

aminated wood flooring and power points.



#### Kitchen:

2.72m (8'92) x 1.68m (5'51)

Units to eye and base level, work top surfaces, double glazed window to rear aspect, vinyl flooring, stainless steel sink unit with mixer tap, space for hob/oven, plumbing for washing machine and power points.



## Bedroom 1:

 $3.11m (10'20) \ge 2.59m (8'49)$ Double glazed window to front aspect, laminated wood flooring, wall mounted electric heater, fitted wardrobe and power points.



#### Bathroom:

Vinyl flooring, radiator, tile enclosed bath tub with taps, hand wash basin with moxer tap, low level WC and extractor fan.



Communal Gardens: Mainly laid to lawn.



### Tenure: Leasehold

Lease: 92 year's remaining TBC

Service Charge: £420.00 per Year TBC

#### Ground Rent: £200.00 per year

EPC:



Address:

The Hollies, HA3



# **Ground Floor**

Approximate Gross Internal Area = 37.6 sq m / 405 sq ft

Illustration for identification purposes only, measurements are approximate, not to scale. FloorplansUsketch.com © 2022 (ID870810)

#### Disclaimer

The property particulars are produced in good faith based upon information from the vendor and access for visual appraisal to provide a fair description of the property for the guidance of intending purchasers. These should not be construed as a contract or offer. All details and measurements are approximate and are only a general guide. Any intending purchasers should not rely on them as statements or representations of fact but must satisfy themselves by inspection or otherwise as to the correctness of each of them. Please note, we ha