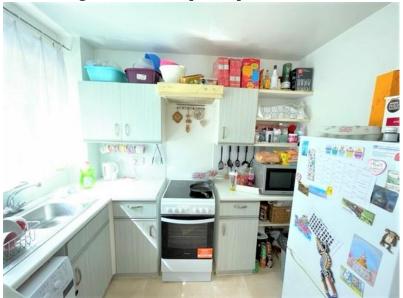

#### Kitchen:

2.72m (8'92) x 1.68m (5'51)

Units to eye and base level, work top surfaces, double glazed window to rear aspect, vinyl flooring, stainless steel sink unit with mixer tap, space for hob/oven, plumbing for washing machine and power points.