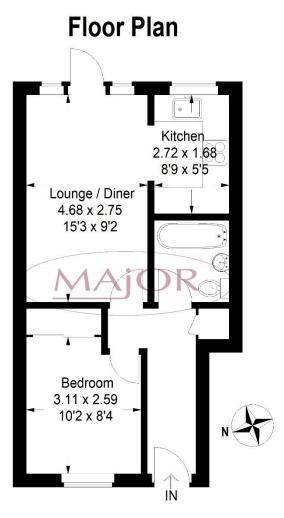

#### Hallway:

Tiled flooring, wall mounted electric heater and 2 storage cupboards.

#### Living Room:

4.68m (15' 35) x 2.75m (9' 02)

Double glazed window to rear aspect, double glazed door to communal garden, wall mounted electric heater, laminated wood flooring and power points.

#### Kitchen:

2.72m (8'92) x 1.68m (5'51)

Units to eye and base level, work top surfaces, double glazed window to rear aspect, vinyl flooring, stainless steel sink unit with mixer tap, space for hob/oven, plumbing for washing machine and power points.

## Bedroom 1:

 $3.11m (10'20) \ge 2.59m (8'49)$ Double glazed window to front aspect, laminated wood flooring, wall mounted electric heater, fitted wardrobe and power points.

# **Ground Floor**

Approximate Gross Internal Area = 37.6 sq m / 405 sq ft

Illustration for identification purposes only, measurements are approximate, not to scale. FloorplansUsketch.com © 2022 (ID870810)