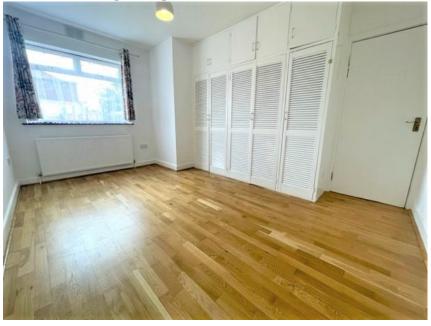

# Bedroom 1:

4.25m x 3.24m (13' 11 x 10' 8)

Double glazed window to rear aspect, laminated wood flooring, radiator, fitted wardrobes and power points.