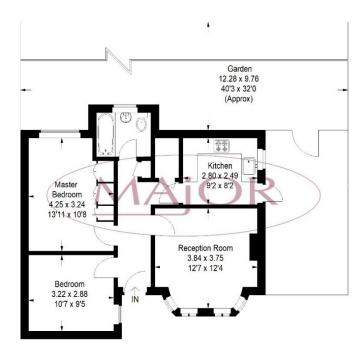

### Floor Plan

**Ground Floor** 

Approximate Gross Internal Area 58 sq m / 621 sq ft

Illustration for identification purposes only, measurements are approximate, not to scale. FloorplansUsketch.com © 2022 (ID 883520 )

### Living Room:

3.84m x 3.75m (12'7) x (12'4)

Double glazed bay window to front aspect, laminated wood flooring, radiator, TV point, telephone point and power points.

### Kitchen:

2.80m x 2.49m (9' 2 x 8' 2)

Double glazed window to side aspect, double glazed door to patio area, units to eye and base level, work top surfaces, stainless steel sink unit with mixer tap, gas hob with oven below and extractor fan above, tiled flooring and plumbing for washing machine.

# Bedroom 1:

4.25m x 3.24m (13' 11 x 10' 8)

Double glazed window to rear aspect, laminated wood flooring, radiator, fitted wardrobes and power points.

# Bedroom 2:

3.22m x 2.88m (10' 7 x 9' 5)

Double glazed window to side aspect, radiator, laminated wood flooring and power points.

## Bathroom:

Double glazed window to rear aspect, tiled flooring and walls, panel enclosed bath tub with mixer tap and shower attachment, hand wash basin with mixer tap and low level WC.