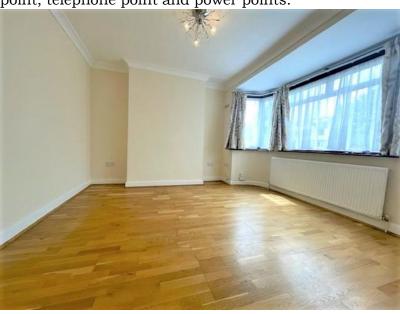

### Living Room:

3.84m x 3.75m (12'7) x (12'4)

Double glazed bay window to front aspect, laminated wood flooring, radiator, TV point, telephone point and power points.