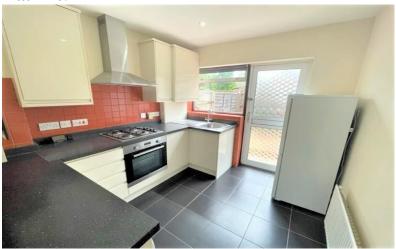

### Kitchen:

2.80m x 2.49m (9' 2 x 8' 2)

Double glazed window to side aspect, double glazed door to patio area, units to eye and base level, work top surfaces, stainless steel sink unit with mixer tap, gas hob with oven below and extractor fan above, tiled flooring and plumbing for washing machine.