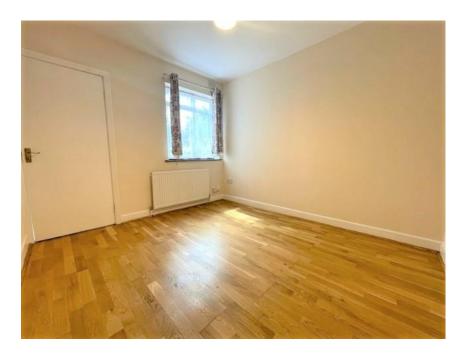

# Bedroom 2:

3.22m x 2.88m (10' 7 x 9' 5)

Double glazed window to side aspect, radiator, laminated wood flooring and power points.