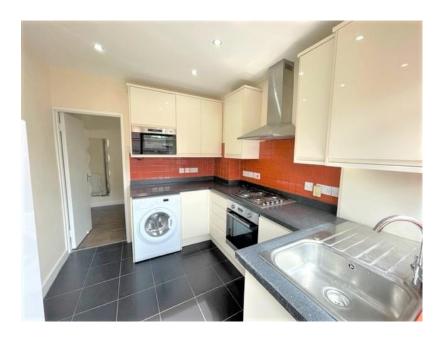

### Kitchen:

2.80m x 2.49m (9' 2 x 8' 2)

Double glazed window to side aspect, double glazed door to patio area, units to eye and base level, work top surfaces, stainless steel sink unit with mixer tap, gas hob with oven below and extractor fan above, tiled flooring and plumbing for washing machine.