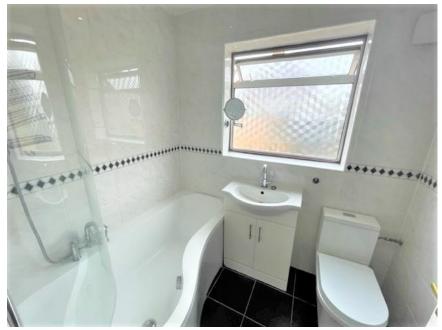

## Bathroom:

Double glazed window to rear aspect, tiled flooring and walls, panel enclosed bath tub with mixer tap and shower attachment, hand wash basin with mixer tap and low level WC.