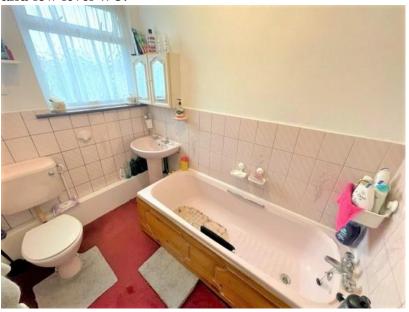

## Bathroom:

Double glazed window to rear aspect, carpeted flooring, wall mounted storage heating, wood panel enclosed bath tub with mixer tap, hand wash basin with taps and low level WC.