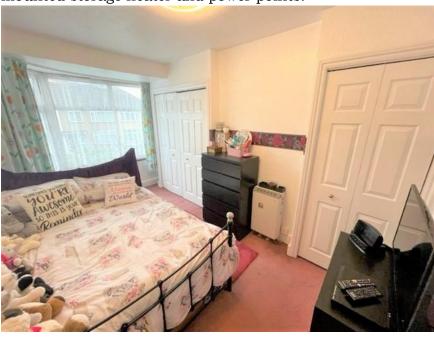

## Bedroom 1:

4.17m x 2.31m (13'68 x 7'57)

Double glazed window to front aspect, fitted wardrobes, carpeted flooring, wall mounted storage heater and power points.

Bedroom 2: 3.38m x 2.57m (11'08 x 8'43)