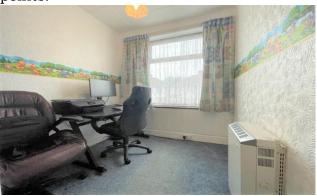

Double glazed windows to rear aspect, carpeted flooring and power points.

Bedroom 3: 2.09m x 1.86m (6' 85 x 6' 10)

Double glazed window to front aspect, open cupboard, carpeted flooring and power points.