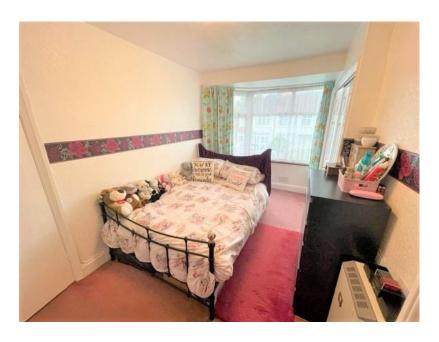

## Bedroom 1:

4.17m x 2.31m (13'68 x 7'57)

Double glazed window to front aspect, fitted wardrobes, carpeted flooring, wall mounted storage heater and power points.

Bedroom 2: 3.38m x 2.57m (11'08 x 8'43)