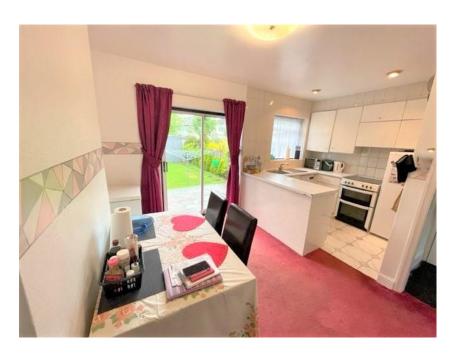

### Kitchen/Diner:

4.70 x 3.40m (15' 41 x 11' 15)

### Diner Area:

Double glazed sliding door to rear aspect, carpeted flooring, wall mounted storage heater and power points.

#### Kitchen Area:

Double glazed window to rear aspect, tiled flooring, units to eye and base level, work top surfaces, stainless steel sink unit with mixer tap, space for oven, plumbing for washing machine and power points.