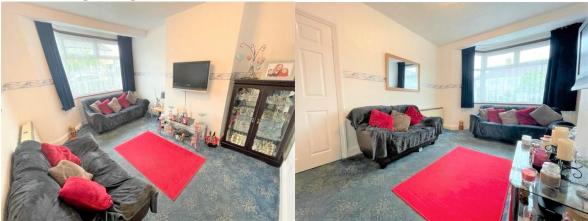

### Reception Room:

4.15m x 3.08m (13' 61 x 10' 10)

Double glazed window to front aspect, carpeted flooring, wall mounted storage heater and power points.