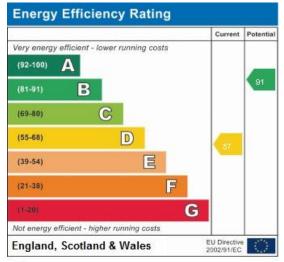

power points.





Bedroom 2: 3.38m x 2.57m (11'08 x 8'43)

Double glazed windows to rear aspect, carpeted flooring and power points.



Bedroom 3: 2.09m x 1.86m (6' 85 x 6' 10)

Double glazed window to front aspect, open cupboard, carpeted flooring and power points.



Major Estates Harrow LTD ~ 77 High Street, Wealdstone, Harrow, HA3 5DQ T: 020 8424 8686 ~ E: sales@majorestate.com ~ www.majorestate.com

## Bathroom:

Double glazed window to rear aspect, carpeted flooring, wall mounted storage heating, wood panel enclosed bath tub with mixer tap, hand wash basin with taps and low level WC.



## Garden:

Paved area with rest laid to lawn.



Major Estates Harrow LTD ~ 77 High Street, Wealdstone, Harrow, HA3 5DQ T: 020 8424 8686 ~ E: sales@majorestate.com ~ www.majorestate.com



# EPC:



Address: Wickham Road, HA3

#### Floor Plan



Approximate Gross Internal Area = 69.2 sq m / 745 sq ft

Illustration for identification purposes only, measurements are approximate, not to scale. FloorplansUsketch.com © 2022 (ID 859817)

#### **Disclaimer**

The property particulars are produced in good faith based upon information from the vendor and access for visual appraisal to provide a fair description of the property for the guidance of intending purchasers. These should not be construed as a contract or offer. All details and measurements are approximate and are only a general guide. Any intending purchasers should not rely on them as statements or representations of fact but must satisfy themselves by inspection or otherwise as to the correctness of each of them. Please note, we