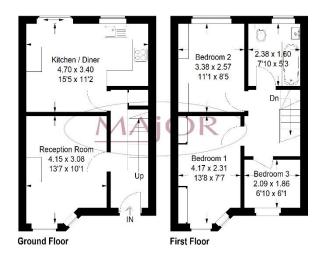

### Reception Room:

4.15m x 3.08m (13' 61 x 10' 10)

Double glazed window to front aspect, carpeted flooring, wall mounted storage heater and power points.

### Kitchen/Diner:

4.70 x 3.40m (15' 41 x 11' 15)

### Diner Area:

Double glazed sliding door to rear aspect, carpeted flooring, wall mounted storage heater and power points.

#### Kitchen Area:

Double glazed window to rear aspect, tiled flooring, units to eye and base level, work top surfaces, stainless steel sink unit with mixer tap, space for oven, plumbing for washing machine and power points.

## First Floor:

Carpeted stairs to first floor, access to loft space.

## Bedroom 1:

4.17m x 2.31m (13'68 x 7'57)

Double glazed window to front aspect, fitted wardrobes, carpeted flooring, wall mounted storage heater and power points.

Bedroom 2: 3.38m x 2.57m (11'08 x 8'43)

Double glazed windows to rear aspect, carpeted flooring and power points.

Bedroom 3: 2.09m x 1.86m (6' 85 x 6' 10)

Double glazed window to front aspect, open cupboard, carpeted flooring and power points.

## Bathroom:

Double glazed window to rear aspect, carpeted flooring, wall mounted storage heating, wood panel enclosed bath tub with mixer tap, hand wash basin with taps and low level WC.

#### Floor Plan

Approximate Gross Internal Area = 69.2 sq m / 745 sq ft

Illustration for identification purposes only, measurements are approximate, not to scale. FloorplansUsketch.com © 2022 (ID 859817)