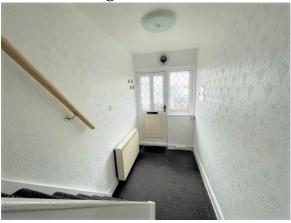

#### Entrance:

Through Upvc door to hallway.

### Hallway:

Double glazed window to front aspect, carpeted flooring, storage cupboard and wall mounted storage heater.