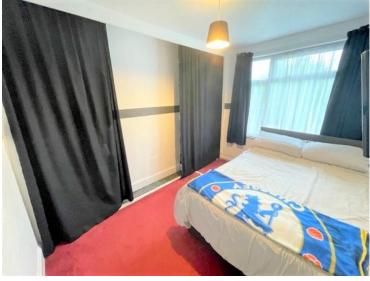

Double glazed windows to rear aspect, carpeted flooring and power points.

Bedroom 3: 2.09m x 1.86m (6' 85 x 6' 10)

Double glazed window to front aspect, open cupboard, carpeted flooring and power points.