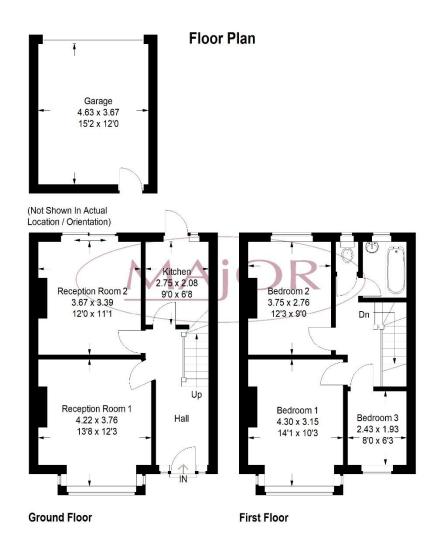

#### Entrance:

Glazed door to hallway.

### Hallway:

Double glazed window to front aspect, radiator, carpeted flooring and power points.

# Reception One:

4.22m x 3.76m (13' 85 x 12' 36)

Double glazed window to front aspect, radiator, carpeted flooring, TV point, telephone point and power points.

## Reception Two:

3.67m x 3.39m (12' 06 x 11' 15)

Double glazed sliding door to rear aspect, radiator, carpeted flooring, cupboard housing boiler and power points.

#### Kitchen:

2.75m x 2.08m (9' 02 x 6' 82)

Double glazed window to rear aspect, double glazed door to rear, units to eye and base level, work top surfaces, stainless steel sink unit with mixer tap, space for cooker, vinyl flooring, plumbing for washing machine and power points.

#### First Floor:

Stairs to first floor.

### Bedroom 1:

4.30m x 3.15m (14' 10 x 10' 36)

Double glazed window to front aspect, radiator, fitted wardrobe, carpeted flooring and power points.

Bedroom 2:

3.75m x 2.76m (12' 30 x 9' 05)

Double glazed window to rear aspect, radiator, carpeted flooring, fitted cupboards and power points.

Bedroom 3:

2.43m x 1.93m (8' 0 x 6' 34)

Double glazed window to front aspect, radiator, carpeted flooring and power points.

#### Bathroom:

Double glazed window to rear aspect, radiator, vinyl flooring, panel enclosed bath tub with mixer tap and shower attachment, pedestal hand wash basin with mixer tap.

### WC:

Double glazed window to rear aspect, radiator, vinyl flooring and low level WC.

Major Estates Harrow LTD ~ 77 High Street, Wealdstone, Harrow, HA3 5DQ T: 020 8424 8686 ~ E: sales@majorestate.com ~ www.majorestate.com

#### Garden:

Paved area rest mainly laid to lawn.

# Garage:

4.63m x 3.67m (15' 19 x 12' 05)

Door from the garden side and up and over door from rear access.

#### Front:

Driveway with off street parking for 2 cars.

#### Tenure:

Freehold

EPC:

Address:

Woodside Ave, HA0

Approximate Gross Internal Area = 84.6 sq m / 911 sq ft Garage = 17.1 sq m / 184 sq ft Total = 101.7 sq m / 1095 sq ft

Illustration for identification purposes only, measurements are approximate, not to scale. FloorplansUsketch.com © 2022 (ID 851992 )