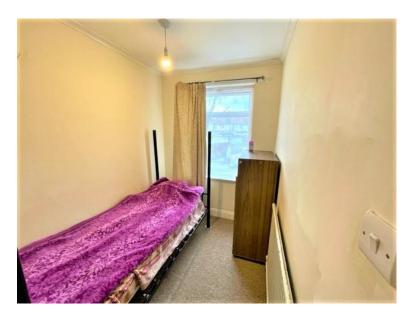

Bedroom 3:

2.43m x 1.93m (8' 0 x 6' 34)

Double glazed window to front aspect, radiator, carpeted flooring and power points.