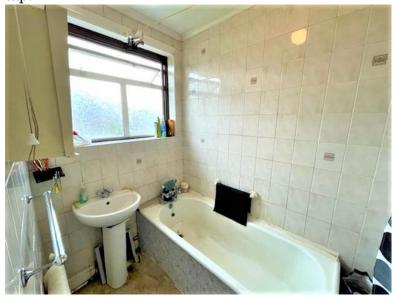

#### Bathroom:

Double glazed window to rear aspect, radiator, vinyl flooring, panel enclosed bath tub with mixer tap and shower attachment, pedestal hand wash basin with mixer tap.

### WC:

Double glazed window to rear aspect, radiator, vinyl flooring and low level WC.

Major Estates Harrow LTD ~ 77 High Street, Wealdstone, Harrow, HA3 5DQ T: 020 8424 8686 ~ E: sales@majorestate.com ~ www.majorestate.com