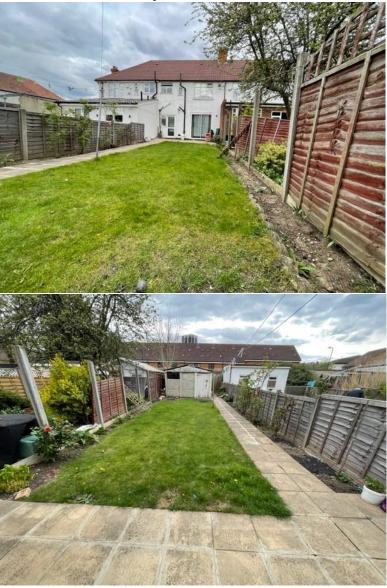

fitted wardrobe, carpeted flooring and power points.



Bedroom 2:

3.75m x 2.76m (12' 30 x 9' 05)

Double glazed window to rear aspect, radiator, carpeted flooring, fitted cupboards and power points.



Bedroom 3:

2.43m x 1.93m (8' 0 x 6' 34)

Double glazed window to front aspect, radiator, carpeted flooring and power points.



#### Bathroom:

Double glazed window to rear aspect, radiator, vinyl flooring, panel enclosed bath tub with mixer tap and shower attachment, pedestal hand wash basin with mixer tap.



### WC:

Double glazed window to rear aspect, radiator, vinyl flooring and low level WC.



Major Estates Harrow LTD ~ 77 High Street, Wealdstone, Harrow, HA3 5DQ T: 020 8424 8686 ~ E: sales@majorestate.com ~ www.majorestate.com

#### Garden:

Paved area rest mainly laid to lawn.



# Garage:

4.63m x 3.67m (15' 19 x 12' 05)

Door from the garden side and up and over door from rear access.

#### Front:

Driveway with off street parking for 2 cars.

#### Tenure:

Freehold

EPC:



Address:

Woodside Ave, HA0



Approximate Gross Internal Area = 84.6 sq m / 911 sq ft Garage = 17.1 sq m / 184 sq ft Total = 101.7 sq m / 1095 sq ft

Illustration for identification purposes only, measurements are approximate, not to scale. FloorplansUsketch.com © 2022 (ID 851992 )

Major Estates Harrow LTD ~ 77 High Street, Wealdstone, Harrow, HA3 5DQ T: 020 8424 8686 ~ E: sales@majorestate.com ~ www.majorestate.com

#### **Disclaimer**

The property particulars are produced in good faith based upon information from the vendor and access for visual appraisal to provide a fair description