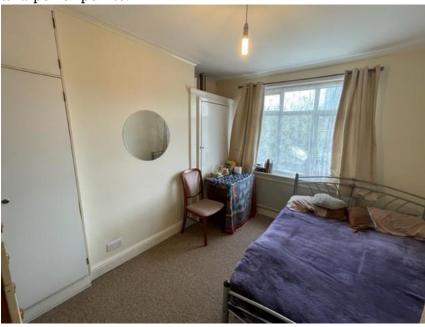

### Bedroom 1:

4.30m x 3.15m (14' 10 x 10' 36)

Double glazed window to front aspect, radiator, fitted wardrobe, carpeted flooring and power points.

Bedroom 2:

3.75m x 2.76m (12' 30 x 9' 05)

Double glazed window to rear aspect, radiator, carpeted flooring, fitted cupboards and power points.