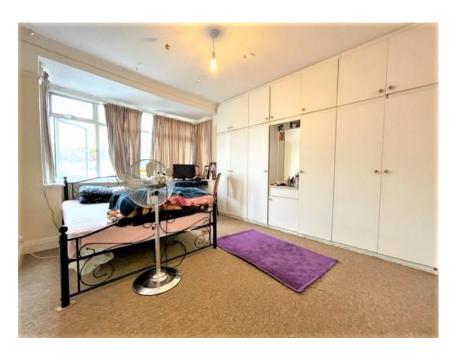

### Bedroom 1:

4.30m x 3.15m (14' 10 x 10' 36)

Double glazed window to front aspect, radiator, fitted wardrobe, carpeted flooring and power points.

Bedroom 2:

3.75m x 2.76m (12' 30 x 9' 05)

Double glazed window to rear aspect, radiator, carpeted flooring, fitted cupboards and power points.