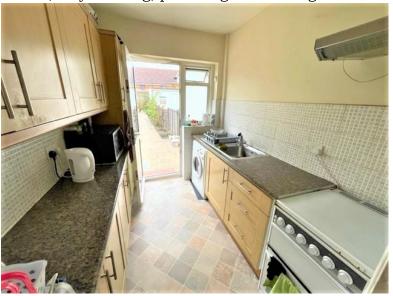

#### Kitchen:

2.75m x 2.08m (9' 02 x 6' 82)

Double glazed window to rear aspect, double glazed door to rear, units to eye and base level, work top surfaces, stainless steel sink unit with mixer tap, space for cooker, vinyl flooring, plumbing for washing machine and power points.