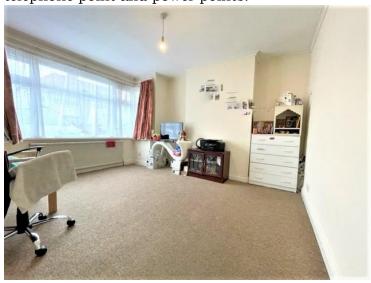

# Reception One:

4.22m x 3.76m (13' 85 x 12' 36)

Double glazed window to front aspect, radiator, carpeted flooring, TV point, telephone point and power points.

### Bedroom 1:

4.30m x 3.15m (14' 10 x 10' 36)

Double glazed window to front aspect, radiator, fitted wardrobe, carpeted flooring and power points.

Bedroom 2:

3.75m x 2.76m (12' 30 x 9' 05)

Double glazed window to rear aspect, radiator, carpeted flooring, fitted cupboards and power points.