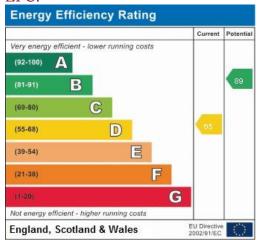

#### Tenure:

Freehold

EPC:

Address:

Woodside Ave, HA0

Approximate Gross Internal Area = 84.6 sq m / 911 sq ft Garage = 17.1 sq m / 184 sq ft Total = 101.7 sq m / 1095 sq ft

Illustration for identification purposes only, measurements are approximate, not to scale. FloorplansUsketch.com © 2022 (ID 851992 )