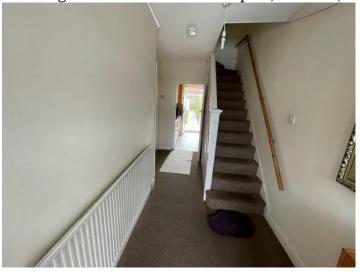

### Hallway:

Double glazed window to front aspect, radiator, carpeted flooring and power points.

#### First Floor:

Stairs to first floor.