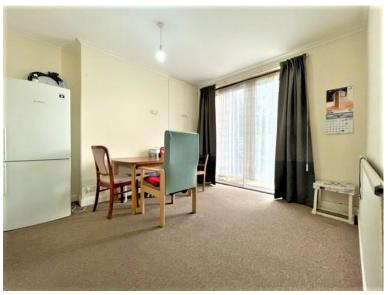

#### Kitchen:

2.75m x 2.08m (9' 02 x 6' 82)

Double glazed window to rear aspect, double glazed door to rear, units to eye and base level, work top surfaces, stainless steel sink unit with mixer tap, space for cooker, vinyl flooring, plumbing for washing machine and power points.