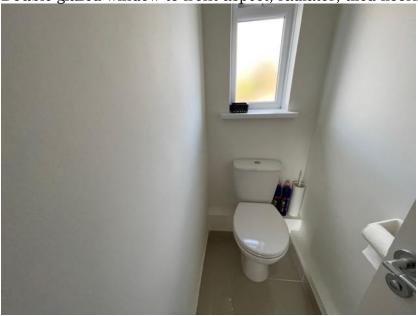

## Bathroom:

2.14m x 1.56m (7'05 x 5'14)

Double glazed window to front aspect, tiled flooring, tiled enclosed bath tub with mixer tap, shower enclosure, extractor fan and heated towel rail.

WC: Double glazed window to front aspect, radiator, tiled flooring and low level WC.