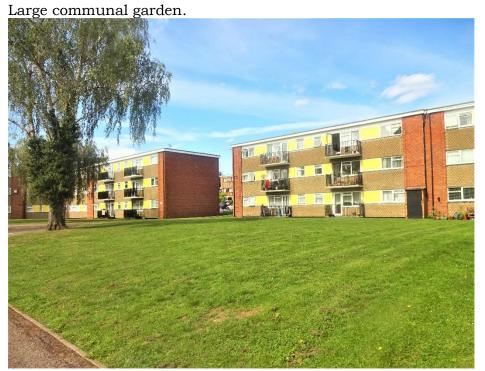

or,

laminated wood flooring, TV point and power points.





## Inner Lobby:

2.35m x 1.73m (7'73 x 5'58)

Laminated wood flooring, storage cupboard, doors to bathroom, WC, bedroom one and bedroom two.

#### Bedroom 1:

4.1m x 3.94m (13'17 x 12'94)

Double glazed window to rear aspect, radiator, laminated wood flooring and power points.





Bedroom 2: 3.91m x 2.47m (12'83 x 8'31)

Double glazed windows to front aspect, radiator, laminated wood flooring, fitted wardrobe and power points.



## Bathroom:

2.14m x 1.56m (7'05 x 5'14)

Double glazed window to front aspect, tiled flooring, tiled enclosed bath tub with mixer tap, shower enclosure, extractor fan and heated towel rail.



WC: Double glazed window to front aspect, radiator, tiled flooring and low level WC.



# Communal Garden:



## Garage:

Garage in block, up and over door.



Lease:
144 Years Remaining
Service Charge:
£333.00 per month TBC
Ground Rent:
£30.00 Per Year

#### EPC:



Address: Bilsby Lodge, HA9

#### Floor Plan





Approximate Gross Internal Area 73.7 sq m / 793 sq ft

Illustration for identification purposes only, measurements are approximate, not to scale. FloorplansUsketch.com © 2020 (ID 685067)

#### BOROUGH: Borough of Brent

#### Disclaimer

The property particulars are produced in good faith based upon information from the vendor and access for visual appraisal to provide a fair description of the property for the guidance of intending purchasers. These should not be construed as a contract or offer. All details and measurements are approximate and are only a general guide. Any intending