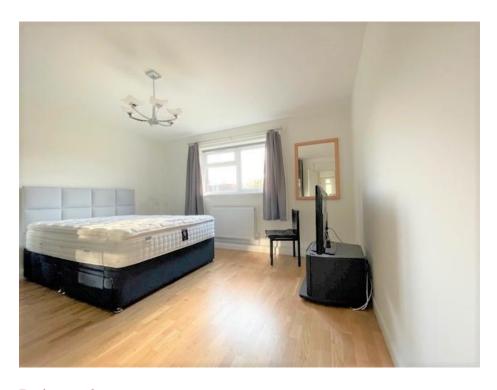

#### Bedroom 1:

4.1m x 3.94m (13'17 x 12'94)

Double glazed window to rear aspect, radiator, laminated wood flooring and power points.

Bedroom 2: 3.91m x 2.47m (12'83 x 8'31)

Double glazed windows to front aspect, radiator, laminated wood flooring, fitted wardrobe and power points.