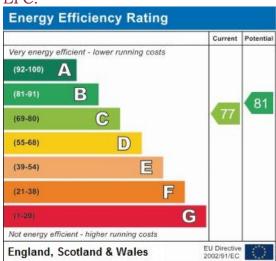

o bathroom, WC, bedroom one and bedroom two.

#### Bedroom 1:

4.1m x 3.94m (13'17 x 12'94)

Double glazed window to rear aspect, radiator, laminated wood flooring and power points.





Bedroom 2: 3.91m x 2.47m (12'83 x 8'31)

Double glazed windows to front aspect, radiator, laminated wood flooring, fitted wardrobe and power points.



## Bathroom:

2.14m x 1.56m (7'05 x 5'14)

Double glazed window to front aspect, tiled flooring, tiled enclosed bath tub with mixer tap, shower enclosure, extractor fan and heated towel rail.



WC: Double glazed window to front aspect, radiator, tiled flooring and low level WC.



# Communal Garden:



## Garage:

Garage in block, up and over door.



Lease:
144 Years Remaining
Service Charge:
£333.00 per month TBC
Ground Rent:
£30.00 Per Year

#### EPC:



Address: Bilsby Lodge, HA9

#### Floor Plan





Approximate Gross Internal Area 73.7 sq m / 793 sq ft

Illustration for identification purposes only, measurements are approximate, not to scale. FloorplansUsketch.com © 2020 (ID 685067)

#### BOROUGH: Borough of Brent

#### Disclaimer

The property particulars are produced in good faith based upon information from the vendor and access for visual appraisal to provide a fair description of the property for the guidance of intending purchasers. These should not be construed as a contract or offer. All details and measurements are approximate and are only a general guide. Any intending purchasers should not rely on them as statements or representations of fact but must satisfy themselves by inspection or otherwise as to the correctness of ea