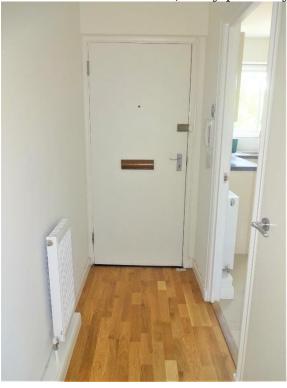

#### Hallway:

Wooden door into hallway with laminated wood flooring, radiator, storage cupboard with shelves and meters, entry phone system mounted on wall and power points.