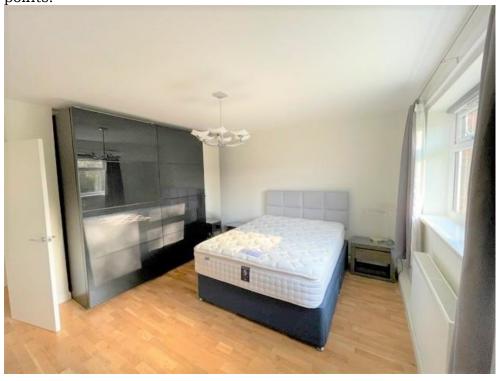

#### Bedroom 1:

4.1m x 3.94m (13'17 x 12'94)

Double glazed window to rear aspect, radiator, laminated wood flooring and power points.

Bedroom 2: 3.91m x 2.47m (12'83 x 8'31)

Double glazed windows to front aspect, radiator, laminated wood flooring, fitted wardrobe and power points.