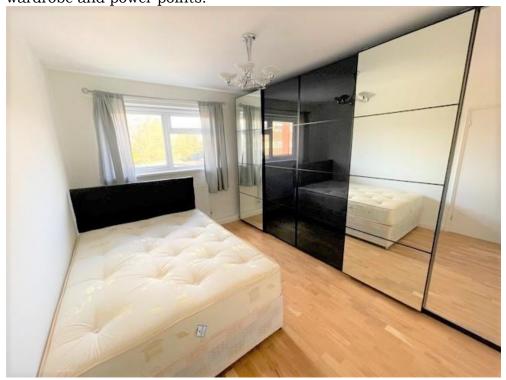

#### Bedroom 1:

4.1m x 3.94m (13'17 x 12'94)

Double glazed window to rear aspect, radiator, laminated wood flooring and power points.

Bedroom 2: 3.91m x 2.47m (12'83 x 8'31)

Double glazed windows to front aspect, radiator, laminated wood flooring, fitted wardrobe and power points.