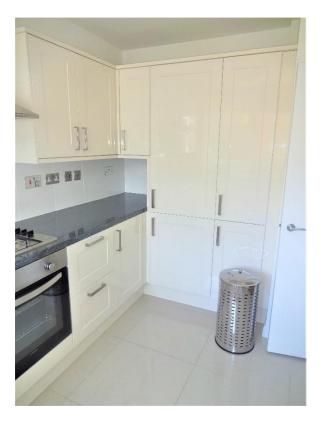

#### Kitchen:

3.52m x 2.49m (11'55 x 8'17)

Units to eye and base level, work top surfaces, double glazed window to front aspect, radiator, tiled flooring, stainless steel sink unit with mixer tap, stainless stell gas hob with oven below and extractor above, integrated fridge/freezer, integrated washing machine, integrated dishwasher and power points.