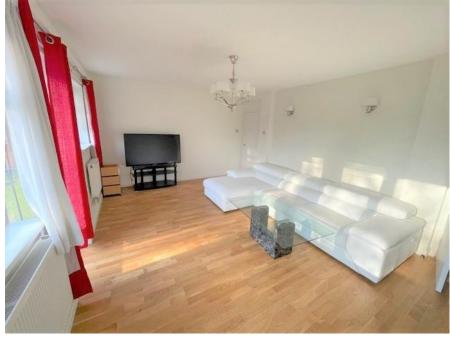

# Living Room:

5.25m x 3.9m (17'52 x 12'97)

Double glazed window to rear aspect, double glazed door to balcony, radiator,

laminated wood flooring, TV point and power points.