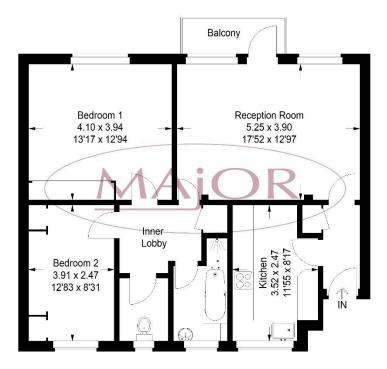

#### Floor Plan

Approximate Gross Internal Area 73.7 sq m / 793 sq ft

Illustration for identification purposes only, measurements are approximate, not to scale. FloorplansUsketch.com © 2020 (ID 685067)

#### Kitchen:

3.52m x 2.49m (11'55 x 8'17)

Units to eye and base level, work top surfaces, double glazed window to front aspect, radiator, tiled flooring, stainless steel sink unit with mixer tap, stainless stell gas hob with oven below and extractor above, integrated fridge/freezer, integrated washing machine, integrated dishwasher and power points.

# Living Room:

5.25m x 3.9m (17'52 x 12'97)

Double glazed window to rear aspect, double glazed door to balcony, radiator,

laminated wood flooring, TV point and power points.

#### Bedroom 1:

4.1m x 3.94m (13'17 x 12'94)

Double glazed window to rear aspect, radiator, laminated wood flooring and power points.

Bedroom 2: 3.91m x 2.47m (12'83 x 8'31)

Double glazed windows to front aspect, radiator, laminated wood flooring, fitted wardrobe and power points.

## Inner Lobby:

2.35m x 1.73m (7'73 x 5'58)

Laminated wood flooring, storage cupboard, doors to bathroom, WC, bedroom one and bedroom two.