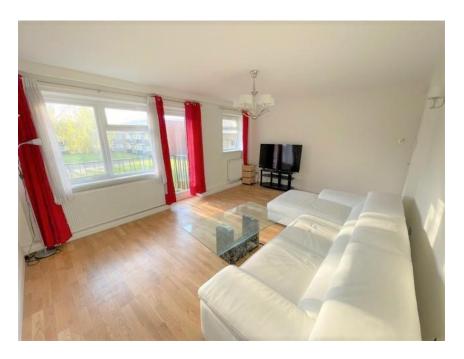

# Living Room:

5.25m x 3.9m (17'52 x 12'97)

Double glazed window to rear aspect, double glazed door to balcony, radiator,

laminated wood flooring, TV point and power points.