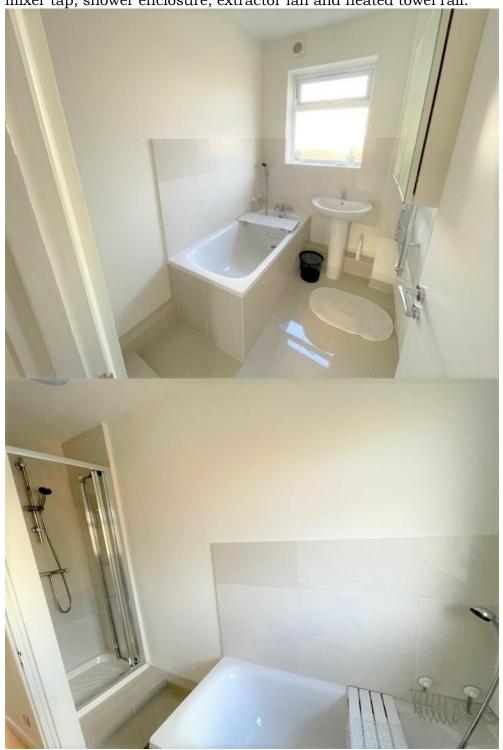

## Bathroom:

2.14m x 1.56m (7'05 x 5'14)

Double glazed window to front aspect, tiled flooring, tiled enclosed bath tub with mixer tap, shower enclosure, extractor fan and heated towel rail.

WC: Double glazed window to front aspect, radiator, tiled flooring and low level WC.