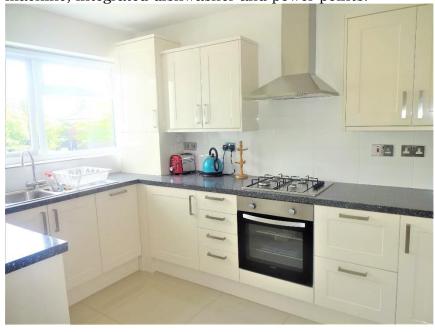

#### Kitchen:

3.52m x 2.49m (11'55 x 8'17)

Units to eye and base level, work top surfaces, double glazed window to front aspect, radiator, tiled flooring, stainless steel sink unit with mixer tap, stainless stell gas hob with oven below and extractor above, integrated fridge/freezer, integrated washing machine, integrated dishwasher and power points.