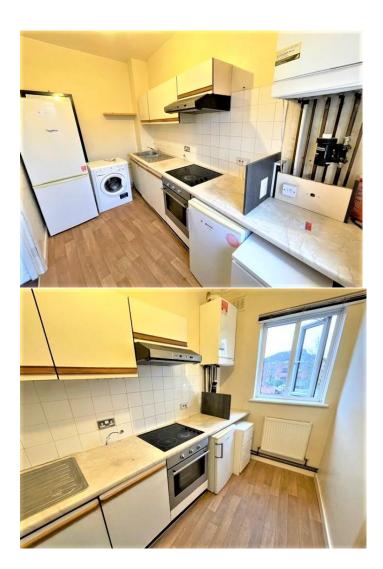

## Kitchen:

3.67m (12'05) x 1.95m (6'40)

Double glazed window to side aspect, radiator, vinyl flooring, units to eye and base level, work top surfaces, stainless steel sink unit with mixer tap, electric hob, plumbing for washing machine, wall mounted boiler.