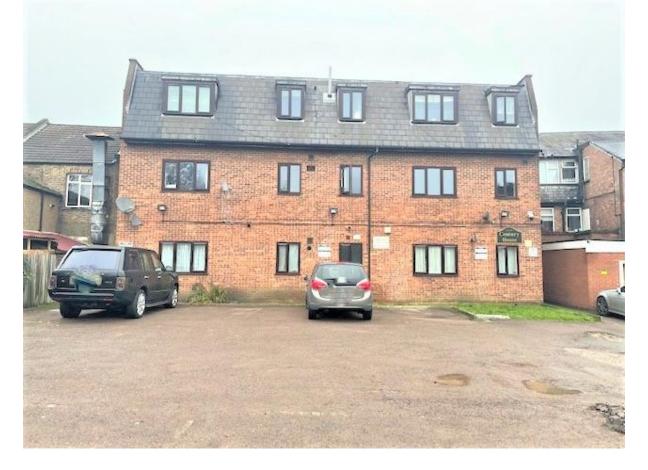

# Century House, Cardinal Way, Harrow, HA3

## FOR SALE £215,000 Leasehold

Ideal investment opportunity! Major Estates are proud to offer for sale this well presented studio flat situated on the first floor of this popular purpose built block in Wealdstone. Benefits include spacious studio room, separate fitted kitchen and bathroom. The property has double glazed windows, gas fired heating and one allocated parking space. Would suit investors as the property will be sold with the current tenant staying on. The flat is currently rented out and achieving £9,900 per annum. Located within a few minutes' walk to Harrow/Wealdstone Station and Wealdstone High Street. Offered for sale with a long lease and no ground rent!