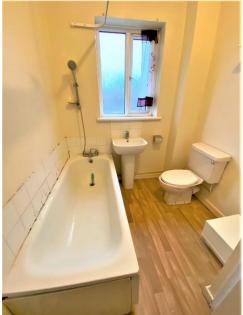

## Bathroom:

Double glazed window to side aspect, vinyl flooring, panel enclosed bath tub with mixer tap and shower attachment, low level WC, hand wash basin with mixer tap and storage cupboard.

Major Estates Harrow LTD ~ 77 High Street, Wealdstone, Harrow, HA3 5DQ T: 020 8424 8686 ~ E: sales@majorestate.com ~ www.majorestate.com