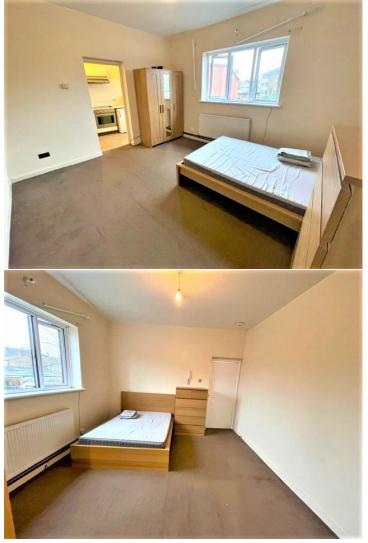

#### Studio Room:

4.05m (13' 31) x 3.66m (12' 01)

Double glazed bay window to side aspect, radiator, carpeted flooring, wall mounted entry phone system and power points.