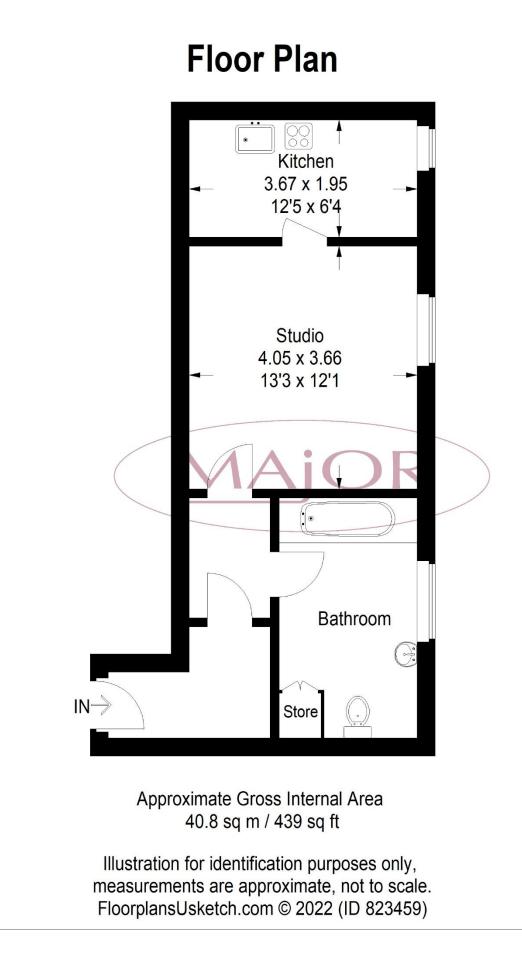

## Hallway: Carpeted flooring.

#### Studio Room:

4.05m (13' 31) x 3.66m (12' 01)

Double glazed bay window to side aspect, radiator, carpeted flooring, wall mounted entry phone system and power points.

## Kitchen:

3.67m (12'05) x 1.95m (6'40)

Double glazed window to side aspect, radiator, vinyl flooring, units to eye and base level, work top surfaces, stainless steel sink unit with mixer tap, electric hob, plumbing for washing machine, wall mounted boiler.

## Bathroom:

Double glazed window to side aspect, vinyl flooring, panel enclosed bath tub with mixer tap and shower attachment, low level WC, hand wash basin with mixer tap and storage cupboard.

Major Estates Harrow LTD ~ 77 High Street, Wealdstone, Harrow, HA3 5DQ T: 020 8424 8686 ~ E: sales@majorestate.com ~ www.majorestate.com