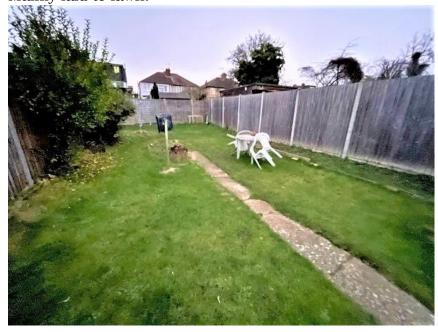

rk top surface, stainless steel sink unit with taps, laminated wood flooring, space for oven, plumbing for washing machine, double glazed window to front aspect.



Major Estates Harrow LTD ~ 77 High Street, Wealdstone, Harrow, HA3 5DQ T: 020 8424 8686 ~ E: sales@majorestate.com ~ www.majorestate.com

### Bedroom 1:

3.91m x 3.10m (12' 10 x 10' 2)

Double glazed window to rear aspect, radiator, carpeted flooring and power points.



### Bathroom:

Vinyl flooring, radiator, double glazed window to rear aspect, panel bath tub with taps and shower attachment, hand wash basin with taps and extractor fan.



#### WC:

Double glazed window to side aspect, low level WC.



## Garage:

 $4.32m \times 2.51m (14'2 \times 8'3)$  Via shared drive, up and over door.

### Garden:

Mainly laid to lawn.



## Tenure:

Freehold

Service Charge:

00.0£

### Ground Rent:

TBC

Major Estates Harrow LTD ~ 77 High Street, Wealdstone, Harrow, HA3 5DQ T: 020 8424 8686 ~ E: sales@majorestate.com ~ www.majorestate.com

#### EPC:



Address:

Morley Crescent, HA7

### Floor Plan



Ground Floor First Floor

(Not Shown In Actual Location / Orientation)

Approximate Gross Internal Area = 44.6 sq m / 480 sq ft Garage = 10.7 sq m / 115 sq ft Total = 55.3 sq m / 595 sq ft

Illustration for identification purposes only, measurements are approximate, not to scale. FloorplansUsketch.com © 2021 (ID 820992)

Major Estates Harrow LTD ~ 77 High Street, Wealdstone, Harrow, HA3 5DQ T: 020 8424 8686 ~ E: sales@majorestate.com ~ www.majorestate.com

#### Disclaimer

The property particulars are produced in good fait