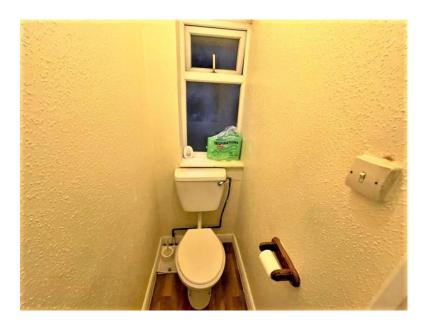

aspect, carpeted flooring, radiator and power points.



#### Kitchen:

2.08m x 2.08m (6' 10 x 6' 10)

Units to base level, work top surface, stainless steel sink unit with taps, laminated wood flooring, space for oven, plumbing for washing machine, double glazed window to front aspect.



Major Estates Harrow LTD ~ 77 High Street, Wealdstone, Harrow, HA3 5DQ T: 020 8424 8686 ~ E: sales@majorestate.com ~ www.majorestate.com

### Bedroom 1:

3.91m x 3.10m (12' 10 x 10' 2)

Double glazed window to rear aspect, radiator, carpeted flooring and power points.



### Bathroom:

Vinyl flooring, radiator, double glazed window to rear aspect, panel bath tub with taps and shower attachment, hand wash basin with taps and extractor fan.



#### WC:

Double glazed window to side aspect, low level WC.



## Garage:

 $4.32m \times 2.51m (14'2 \times 8'3)$  Via shared drive, up and over door.

### Garden:

Mainly laid to lawn.



## Tenure:

Freehold

Service Charge:

00.0£

### Ground Rent:

TBC

Major Estates Harrow LTD ~ 77 High Street, Wealdstone, Harrow, HA3 5DQ T: 020 8424 8686 ~ E: sales@majorestate.com ~ www.majorestate.com

#### EPC:



Address:

Morley Crescent, HA7

### Floor Plan



Ground Floor First Floor

(Not Shown In Actual Location / Orientation)

Approximate Gross Internal Area = 44.6 sq m / 480 sq ft Garage = 10.7 sq m / 115 sq ft Total = 55.3 sq m / 595 sq ft

Illustration for identification purposes only, measurements are approximate, not to scale. FloorplansUsketch.com © 2021 (ID 820992)

Major Estates Harrow LTD ~ 77 High Street, Wealdstone, Harrow, HA3 5DQ T: 020