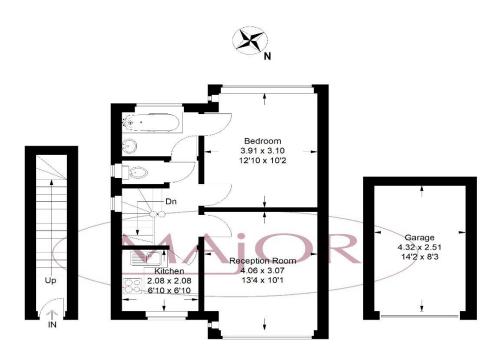

#### Entrance:

Wooden door, carpeted stairs to first floor.

#### Hallway:

Double glazed window to side aspect, carpeted flooring access to loft and doors leading to bedroom, bathroom, WC, kitchen and reception room.

### Living Room:

4.06m x 3.07m (13' 4) x (10' 1)

Double glazed window to front aspect, carpeted flooring, radiator and power points.

#### Kitchen:

2.08m x 2.08m (6' 10 x 6' 10)

Units to base level, work top surface, stainless steel sink unit with taps, laminated wood flooring, space for oven, plumbing for washing machine, double glazed window to front aspect.

### Bedroom 1:

3.91m x 3.10m (12' 10 x 10' 2)

Double glazed window to rear aspect, radiator, carpeted flooring and power points.

### Bathroom:

Vinyl flooring, radiator, double glazed window to rear aspect, panel bath tub with taps and shower attachment, hand wash basin with taps and extractor fan.

#### WC:

Double glazed window to side aspect, low level WC.

## Garage:

 $4.32m \times 2.51m (14'2 \times 8'3)$  Via shared drive, up and over door.

### Floor Plan

Ground Floor First Floor

(Not Shown In Actual Location / Orientation)

Approximate Gross Internal Area = 44.6 sq m / 480 sq ft Garage = 10.7 sq m / 115 sq ft Total = 55.3 sq m / 595 sq ft

Illustration for identification purposes only, measurements are approximate, not to scale. FloorplansUsketch.com © 2021 (ID 820992)