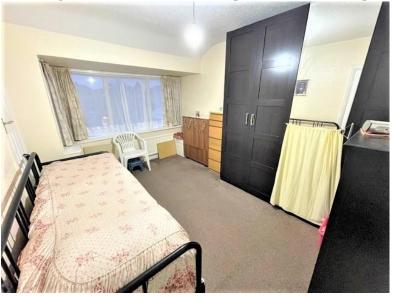

### Bedroom 1:

3.91m x 3.10m (12' 10 x 10' 2)

Double glazed window to rear aspect, radiator, carpeted flooring and power points.