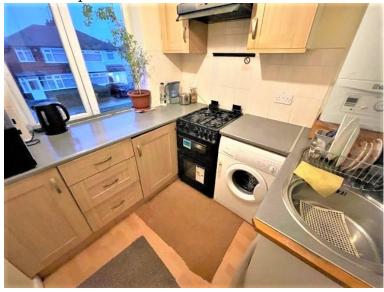

#### Kitchen:

2.08m x 2.08m (6' 10 x 6' 10)

Units to base level, work top surface, stainless steel sink unit with taps, laminated wood flooring, space for oven, plumbing for washing machine, double glazed window to front aspect.