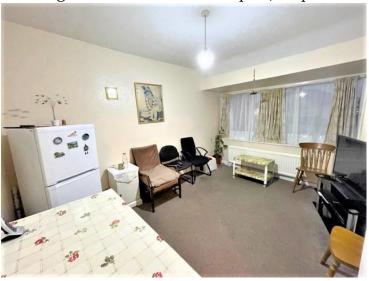

### Living Room:

4.06m x 3.07m (13' 4) x (10' 1)

Double glazed window to front aspect, carpeted flooring, radiator and power points.