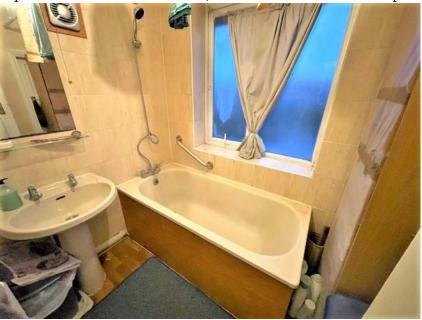

### Bathroom:

Vinyl flooring, radiator, double glazed window to rear aspect, panel bath tub with taps and shower attachment, hand wash basin with taps and extractor fan.