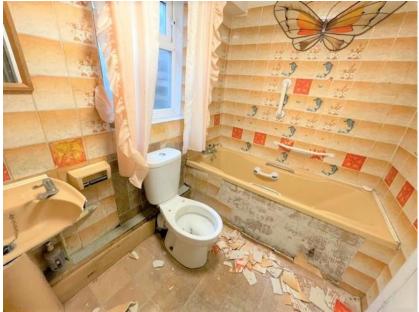

## Bathroom:

Double glazed window to rear aspect, radiator, vinyl flooring, bath tub with taps, hand wash basin with taps(broken), low level wc.

First Floor: Stairs to first floor.