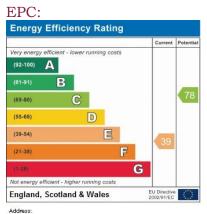

) x 2.17m (7'13)

Double glazed window to rear aspect, double glazed door to side aspect, units to eye and base level(broken), vinyl flooring, sink with mixer tap, space for cooker.



## Bathroom:

Double glazed window to rear aspect, radiator, vinyl flooring, bath tub with taps, hand wash basin with taps(broken), low level wc.



First Floor: Stairs to first floor.

#### Bedroom 1:

4.30m (14' 12) x 3.51m (11' 54) Double glazed window to front aspect, carpeted flooring, radiator and power points.



## Bedroom 2: 3.59m (11'81) x 2.73m (8'97) Double glazed window to rear aspect, radiator, carpeted flooring and power points.



## Bedroom 3:

2.91m (9'55) x 2.41m (7'92)

Double glazed window to rear aspect, carpeted flooring, radiator and power points.



Garden: Laid to lawn, overgrown.



Byron b'utwf, HA3



Illustration for identification purposes only, measurements are approximate, not to scale. FloorplansUsketch.com © 2021 (ID 801170 )

#### Disclaimer

The property particulars are produced in good faith based upon information from the vendor and access for visual appraisal to provide a fair description of the property for the guidance of intending purchasers. These should not be construed as a contract or offer. All details and measurements are approximate and are only a general guide. Any intending purchasers should not rely on them as statements or representations of fact but must satisfy themselves by inspection or otherwise as to the correctness of each of them. Please note, we have not tested the bathroom fittings, kitchen appliances, central heating or electric