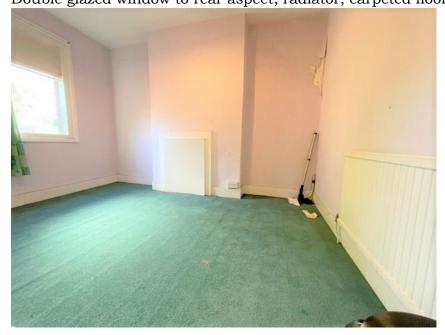

## Bedroom 2: 3.59m (11'81) x 2.73m (8'97) Double glazed window to rear aspect, radiator, carpeted flooring and power points.