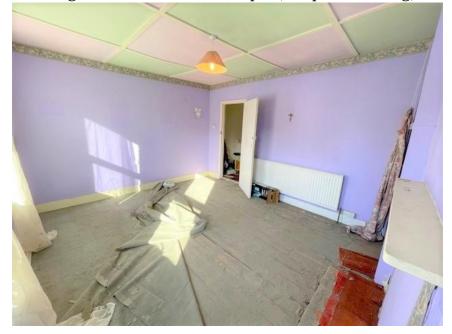

### Through Lounge:

7.78m (25' 54) x 3.35m (11' 01)

Double glazed window to front aspect, laminated wood flooring, radiator, gas fire(not tested) and power points.