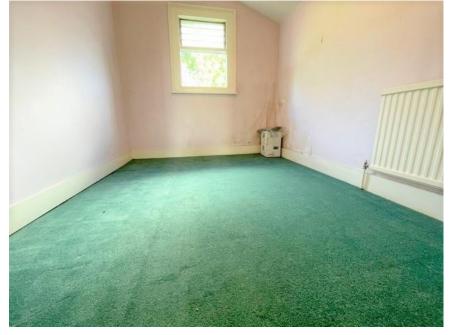

## Bedroom 3:

2.91m (9'55) x 2.41m (7'92)

Double glazed window to rear aspect, carpeted flooring, radiator and power points.

Garden: Laid to lawn, overgrown.

Byron b'utwf, HA3

Illustration for identification purposes only, measurements are approximate, not to scale. FloorplansUsketch.com © 2021 (ID 801170 )