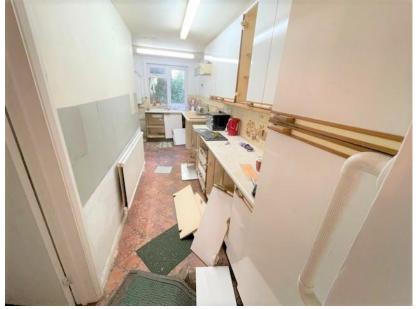

## Kitchen:

5.56m (18'25) x 2.17m (7'13)

Double glazed window to rear aspect, double glazed door to side aspect, units to eye and base level(broken), vinyl flooring, sink with mixer tap, space for cooker.