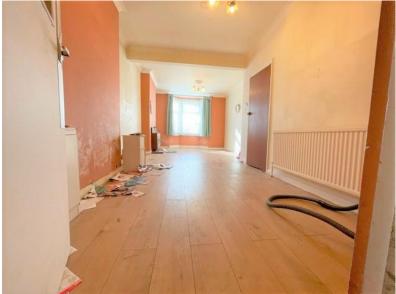

### Through Lounge:

7.78m (25' 54) x 3.35m (11' 01)

Double glazed window to front aspect, laminated wood flooring, radiator, gas fire(not tested) and power points.