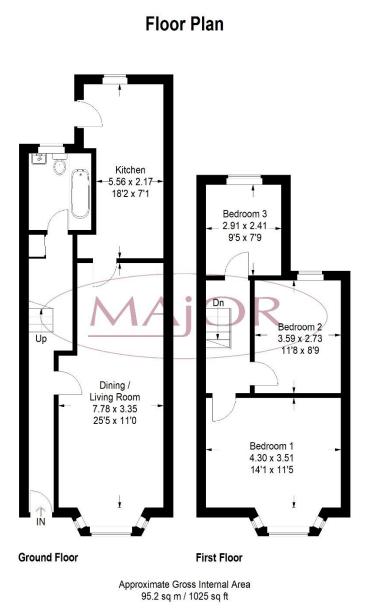

## Hallway:

Upvc front door, front aspect double glazed window, carped flooring, radiator and storage cupboards.

### Through Lounge:

7.78m (25' 54) x 3.35m (11' 01)

Double glazed window to front aspect, laminated wood flooring, radiator, gas fire(not tested) and power points.

## Kitchen:

5.56m (18'25) x 2.17m (7'13)

Double glazed window to rear aspect, double glazed door to side aspect, units to eye and base level(broken), vinyl flooring, sink with mixer tap, space for cooker.

## Bathroom:

Double glazed window to rear aspect, radiator, vinyl flooring, bath tub with taps, hand wash basin with taps(broken), low level wc.

First Floor: Stairs to first floor.

#### Bedroom 1:

4.30m (14' 12) x 3.51m (11' 54) Double glazed window to front aspect, carpeted flooring, radiator and power points.

## Bedroom 2: 3.59m (11'81) x 2.73m (8'97) Double glazed window to rear aspect, radiator, carpeted flooring and power points.

## Bedroom 3:

2.91m (9'55) x 2.41m (7'92)

Double glazed window to rear aspect, carpeted flooring, radiator and power points.

Garden: Laid to lawn, overgrown.

Byron b'utwf, HA3

Illustration for identification purposes only, measurements are approximate, not to scale. FloorplansUsketch.com © 2021 (ID 801170 )