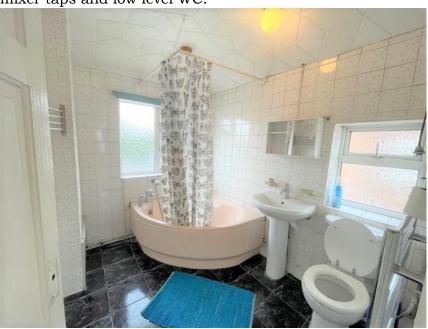

### Bathroom:

Double glazed window to rear and side aspect, heated towel rail, panel enclosed corner bath with mixer taps and shower attachment, pedastal hand wash basin with mixer taps and low level WC.