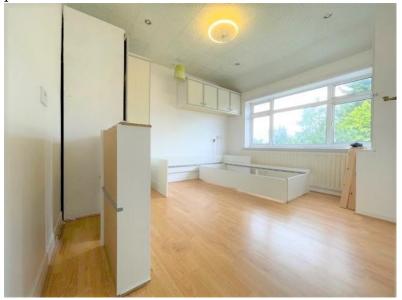

## Reception 1:

5.39m x 4.20m (17'8 x 13'9)

Double glazed window to front aspect, radiator, laminated wood flooring, TV point, telephone point and power points.