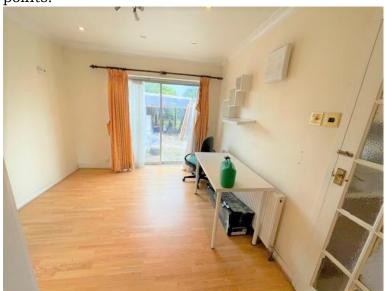

# Reception 2:

3.49m x 3.07m (11' 5 x 10' 1)

Double glazed sliding door to rear aspect, laminated wood flooring and power points.