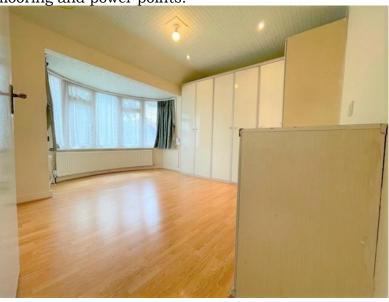

## Bedroom 1:

4.26m x 3.50m (14'0 x 11'6)

Double glazed window to front aspect, radiator, fitted wardrobes, laminated wood flooring and power points.