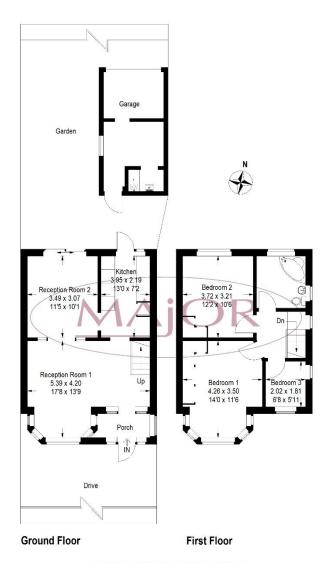

### Entrance Porch:

Through Upvc front door leading into Reception 1.

## Reception 1:

5.39m x 4.20m (17'8 x 13'9)

Double glazed window to front aspect, radiator, laminated wood flooring, TV point, telephone point and power points.

# Reception 2:

3.49m x 3.07m (11' 5 x 10' 1)

Double glazed sliding door to rear aspect, laminated wood flooring and power points.

### Kitchen:

3.95m x 2.19m (13'0 x 7'2)

Double glazed window to rear aspect, double glazed door to rear, units to eye and base level, work top surfaces, stainless steel sink unit with mixer tap, integrated oven/grill, electric hob with extractor above, plumbing for washing machine, plumbing for dishwasher and power points.

### First Floor:

Stairs to first floor.

## Bedroom 1:

4.26m x 3.50m (14'0 x 11'6)

Double glazed window to front aspect, radiator, fitted wardrobes, laminated wood flooring and power points.

## Bedroom 2:

3.72m x 3.21m (12' 2 x 10' 6)

Double glazed window to rear aspect, radiator, laminated flooring and power points.

Major Estates Harrow LTD ~ 77 High Street, Wealdstone, Harrow, HA3 5DQ T: 020 8424 8686 ~ E: sales@majorestate.com ~ www.majorestate.com

## Bedroom 3:

2.02m x 1.81m (6' 8 x 5' 11)

Double glazed window to front aspect, radiator, laminated wood flooring and power points.

### Bathroom:

Double glazed window to rear and side aspect, heated towel rail, panel enclosed corner bath with mixer taps and shower attachment, pedastal hand wash basin with mixer taps and low level WC.

## Garage:

Currently converted into 2 rooms with shower/WC(please make own planning enquiries).

Major Estates Harrow LTD ~ 77 High Street, Wealdstone, Harrow, HA3 5DQ T: 020 8424 8686 ~ E: sales@majorestate.com ~ www.majorestate.com

Garden: Mainly laid to lawn.

Front:

Driveway with off street parking.

Tenure:

Freehold

Local Authority:

Harrow

Approximate Gross Internal Area = 82.5 sq m / 888 sq ft (Excluding Outbuilding)

Illustration for identification purposes only, measurements are approximate, not to scale. FloorplansUsketch.com © 2021 (ID785091)