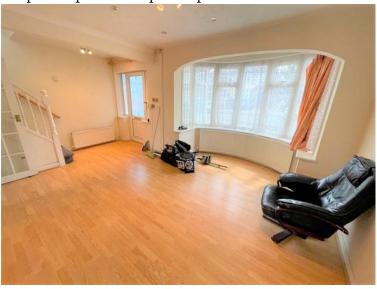

## Reception 1:

5.39m x 4.20m (17'8 x 13'9)

Double glazed window to front aspect, radiator, laminated wood flooring, TV point, telephone point and power points.