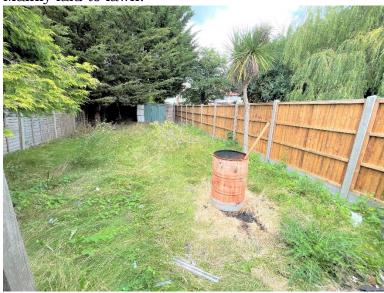

Garden: Mainly laid to lawn.

Front:

Driveway with off street parking.

Tenure:

Freehold

Local Authority:

Harrow

Approximate Gross Internal Area = 82.5 sq m / 888 sq ft (Excluding Outbuilding)