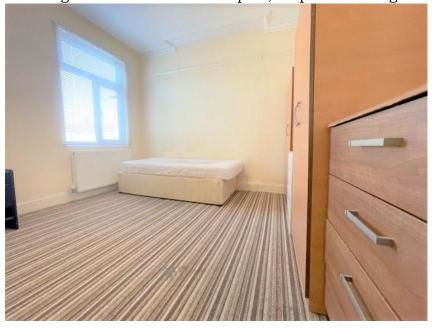

#### Bedroom 3:

2.16m x 2.13m (7' 10" x 7' 0")

Double glazed window to rear aspect, carpeted flooring and power points.