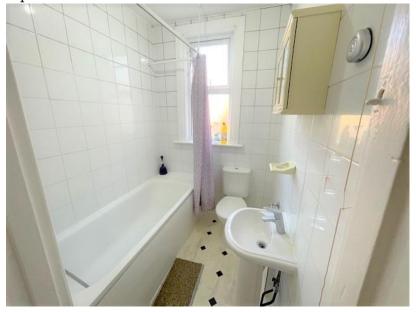

### Bathroom:

Double glazed window to side aspect, vinyl flooring, panel enclosed bathtub with mixer taps and shower attachment, low level WC and hand wash basin with mixer taps.