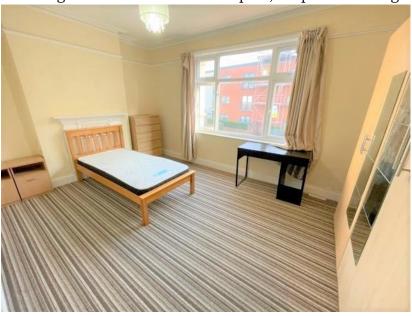

#### Bedroom 1:

4.87m x 3.52m (15' 98 x 11' 55)

Double glazed window to front aspect, carpeted flooring and power points.

Bedroom 2:

3.47m x 3.01m (11' 39 x 9' 90)

Double glazed window to rear aspect, carpeted flooring and power points.