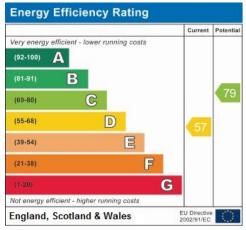

w to rear aspect, carpeted flooring and power points.



#### Bedroom 3:

2.16m x 2.13m (7' 10" x 7' 0")

Double glazed window to rear aspect, carpeted flooring and power points.



### Bathroom:

Double glazed window to side aspect, vinyl flooring, panel enclosed bathtub with mixer taps and shower attachment, low level WC and hand wash basin with mixer taps.



#### Garden:

Paved area with rest mainly laid to lawn.



Tenure: Freehold

## Floor Plan



Approximate Gross Internal Area = 108.9 sq m / 1172 sq ft

Illustration for identification purposes only, measurements are approximate, not to scale. FloorplansUsketch.com © 2021 (ID 794429)

Major Estates Harrow LTD ~ 77 High Street, Wealdstone, Harrow, HA3 5DQ T: 020 8424 8686 ~ E: sales@majorestate.com ~ www.majorestate.com

#### EPC:



Address: Grant&179, HA3

#### **Disclaimer**

The property particulars are produced in good faith based upon information from the vendor and access for visual appraisal to provide a fair description of the property for the guidance of intending purchasers. These should not be construed as a contract or offer. All details and measurements are approximate and are only a general guide. Any intending purchasers should not rely on them as statements or representations of fact but must satisfy themselves by inspection or otherwise as to the correctness of each of them. Please note, we have not tested the bathroom fittings, kitchen appliances, central heating or electrical systems. If there is any point which is of particular importance to you, we will be pleased to see if we can get more infor