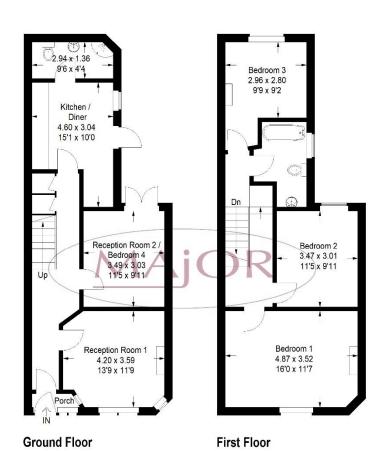

## Floor Plan

Approximate Gross Internal Area = 108.9 sq m / 1172 sq ft

Illustration for identification purposes only, measurements are approximate, not to scale. FloorplansUsketch.com © 2021 (ID 794429)