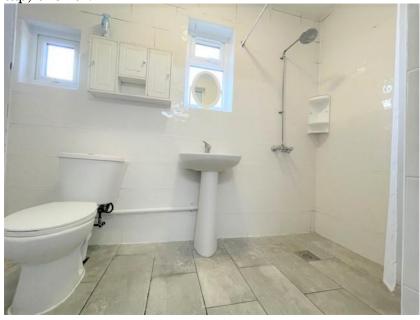

#### Wet Room:

2.94m x 1.36m (9' 65 x 4' 47)

Double glazed window to rear aspect, low level WC, hand wash basin with mixer tap, shower.