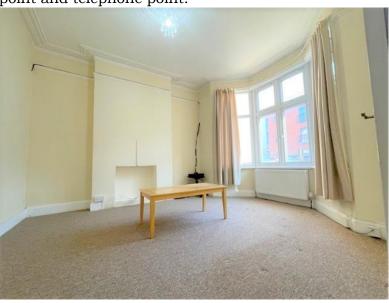

#### Front Reception:

4.20m x 3.59m (13' 78 x 11' 78)

Double glazed window to front & side aspect, carpeted flooring, power points, TV point and telephone point.