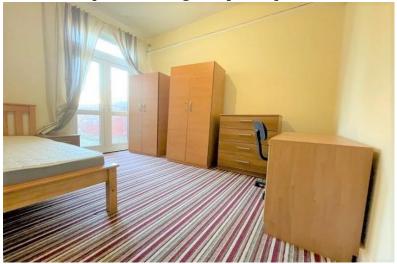

#### Bedroom 1:

4.87m x 3.52m (15' 98 x 11' 55)

Double glazed window to front aspect, carpeted flooring and power points.

Bedroom 2:

3.47m x 3.01m (11' 39 x 9' 90)

Double glazed window to rear aspect, carpeted flooring and power points.

#### Bedroom 3:

2.16m x 2.13m (7' 10" x 7' 0")

Double glazed window to rear aspect, carpeted flooring and power points.