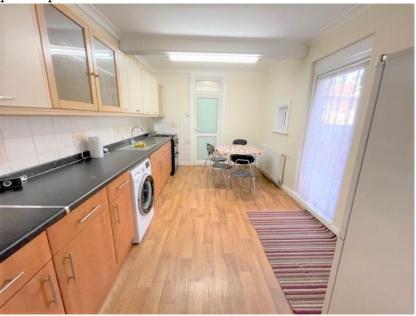

### Kitchen/Diner:

4.60 m x 3.04m (15' 10 x 10' 0)

Double glazed window to side aspect, double glazed window to rear aspect, double glazed door to side aspect, double glazed door to rear aspect, units to eye and base level, work top surfaces, laminated wood flooring, wall mounted boiler, space for oven/hob, stainless steel sink with mixer tap, plumbing for washing machine and power points.