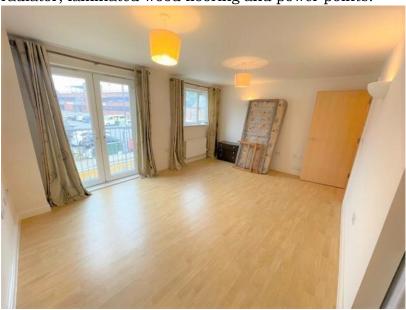

#### Studio Room:

4.77m (15'65) x 3.60m (11'82)

Double glazed window to front aspect, double glazed double door with Juliet balcony, radiator, laminated wood flooring and power points.