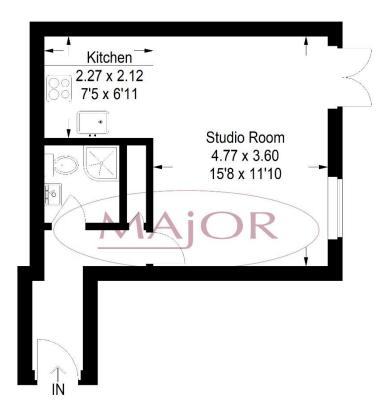

# Floor Plan

Approximate Gross Internal Area 30.4 sq m / 327 sq ft

Illustration for identification purposes only, measurements are approximate, not to scale. FloorplansUsketch.com © 2021 (ID789160)

EPC: To Follow