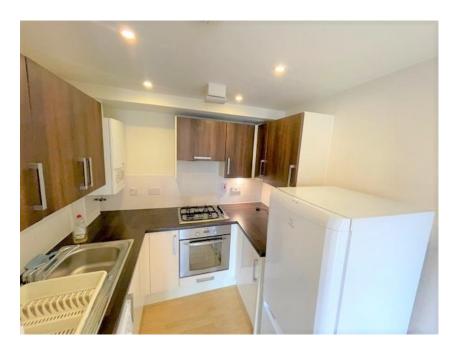

#### Kitchen:

2.27m (6'96) x 2.12m (6'96)

Units to eye and base level, work top surfaces, stainless steel sink unit with tap, gas hob with oven below and extractor fan above, wall mounted boiler, laminated wood flooring and plumbing for washing amchine.