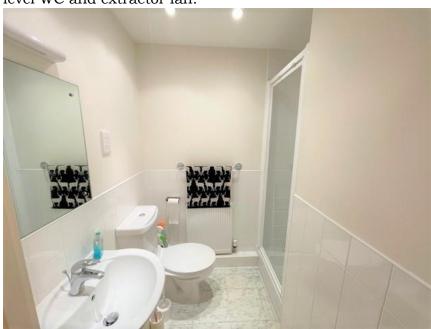

#### Bathroom:

2.01m (6' 60) x 1.62m (5' 32)

Radiator, tiled flooring, shower enclosure, hand wash basin with mixer tap, low level WC and extractor fan.

Tenure:

Leasehold

Local Authority:

London Borough Harrow