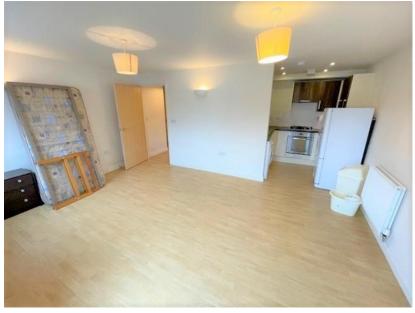

#### Hallway:

Laminated wood flooring, storage cupboard with shelf, wall mounted entry phone system, wall mounted electric fuse box, leading to bathroom and studio room.

#### Studio Room:

4.77m (15'65) x 3.60m (11'82)

Double glazed window to front aspect, double glazed double door with Juliet balcony, radiator, laminated wood flooring and power points.