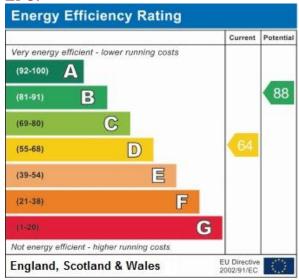

, access to loft.

#### Bedroom 1:

3.96m x 3.00m (13' 0" x 9' 84")

Double glazed window to front aspect, radiator, carpeted flooring and power points.

Major Estates Harrow LTD ~ 77 High Street, Wealdstone, Harrow, HA3 5DQ T: 020 8424 8686 ~ E: sales@majorestate.com ~ www.majorestate.com



Bedroom 2: 3.29m x 3.14m (10' 79" x 10' 33")

Double glazed window to rear aspect, radiator, carpeted flooring and power points.



# Bedroom 3:

2.30m x 2.19m (7' 56" x 7' 19")

Double glazed window to front aspect, radiator, carpeted flooring and power points.

### Bathroom:

Double glazed window to rear aspect, heated towel rail, tiled flooring, tiled walls, panel enclosed bathtub with taps, low level WC and sink unit with mixer tap.



Garden:

Mainly laid to lawn.



Tenure: Freehold

#### EPC:



Address:

Byron Road, HA3

#### Disclaimer

The property particulars are produced in good faith based upon information from the vendor and access for visual appraisal to provide a fair description of the property for the guidance of intending purchasers. These should not be construed as a contract or offer. All details and measurements are approximate and are only a general guide. Any intending purchasers should not rely on them as statements or representations of fact but must satisfy themselves by inspection or otherwise as to the correctness of each of them. Please note, we have not tested the bathroom fittings, kitchen appliances, central heating or electrical systems. If there is any point which is of particular importance to you, we will be pleased to see if we can get more informa