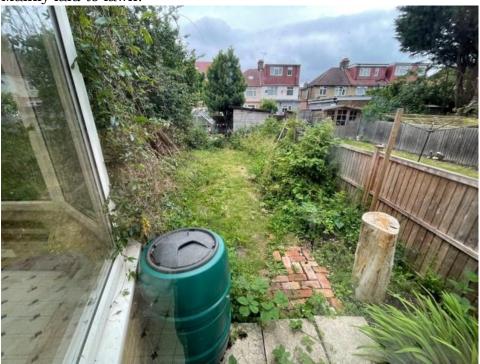

### Bathroom:

Double glazed window to rear aspect, heated towel rail, tiled flooring, tiled walls, panel enclosed bathtub with taps, low level WC and sink unit with mixer tap.

Garden:

Mainly laid to lawn.