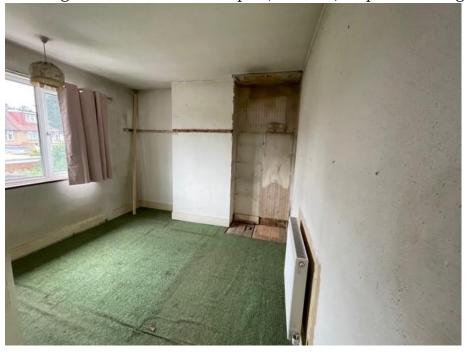

#### Bedroom 1:

3.96m x 3.00m (13' 0" x 9' 84")

Double glazed window to front aspect, radiator, carpeted flooring and power points.

Major Estates Harrow LTD ~ 77 High Street, Wealdstone, Harrow, HA3 5DQ T: 020 8424 8686 ~ E: sales@majorestate.com ~ www.majorestate.com

Bedroom 2: 3.29m x 3.14m (10' 79" x 10' 33")

Double glazed window to rear aspect, radiator, carpeted flooring and power points.

# Bedroom 3:

2.30m x 2.19m (7' 56" x 7' 19")

Double glazed window to front aspect, radiator, carpeted flooring and power points.