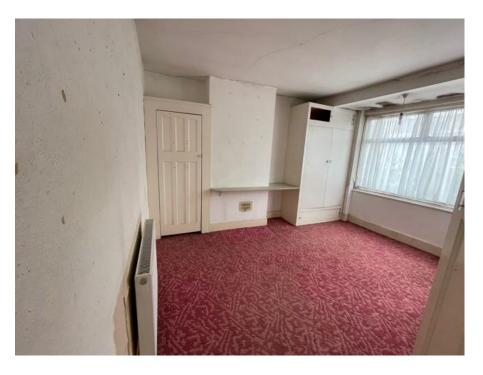

#### Bedroom 1:

3.96m x 3.00m (13' 0" x 9' 84")

Double glazed window to front aspect, radiator, carpeted flooring and power points.

Major Estates Harrow LTD ~ 77 High Street, Wealdstone, Harrow, HA3 5DQ T: 020 8424 8686 ~ E: sales@majorestate.com ~ www.majorestate.com

Bedroom 2: 3.29m x 3.14m (10' 79" x 10' 33")

Double glazed window to rear aspect, radiator, carpeted flooring and power points.

# Bedroom 3:

2.30m x 2.19m (7' 56" x 7' 19")

Double glazed window to front aspect, radiator, carpeted flooring and power points.