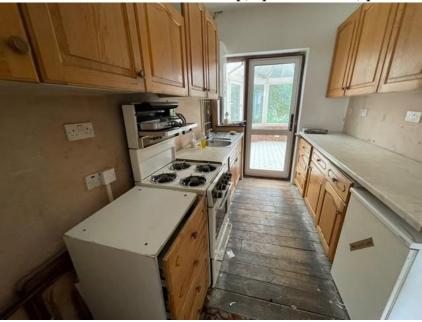

### Kitchen:

3.37 m x 2.17m (11' 06" x 7' 14")

Glazed window to rear aspect, units to eye and base level, work top surfaces, stainless steel sink with mixer tap, space for oven, plumbing for washing machine.