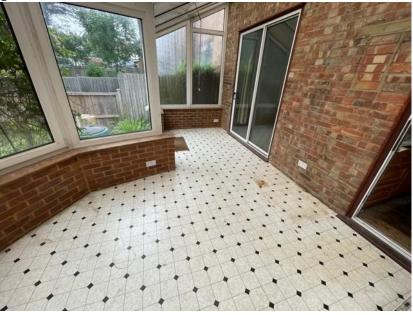

### Conservatory:

5.28m x 3.63m (17' 34" x 11' 92")

Double glazed windows to side and rear aspect, vinyl flooring, double glazed door to

garden.