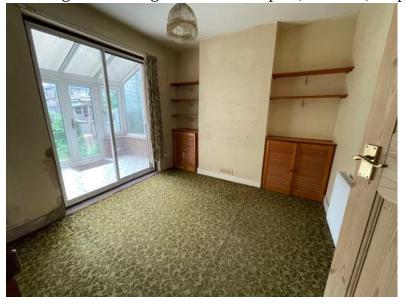

### Rear Reception:

3.26m x 3.20m (10' 73" x 10' 52")

Double glazed sliding door to rear aspect, radiator, carpeted flooring, power points.

Major Estates Harrow LTD ~ 77 High Street, Wealdstone, Harrow, HA3 5DQ T: 020 8424 8686 ~ E: sales@majorestate.com ~ www.majorestate.com