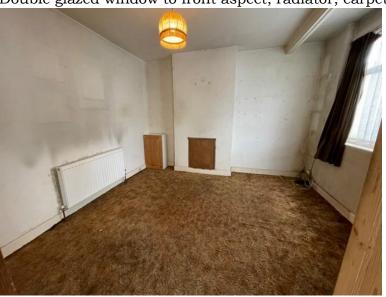

### Front Reception:

3.96m x 3.78m (13' 02" x 12' 42")

Double glazed window to front aspect, radiator, carpeted flooring and power points.