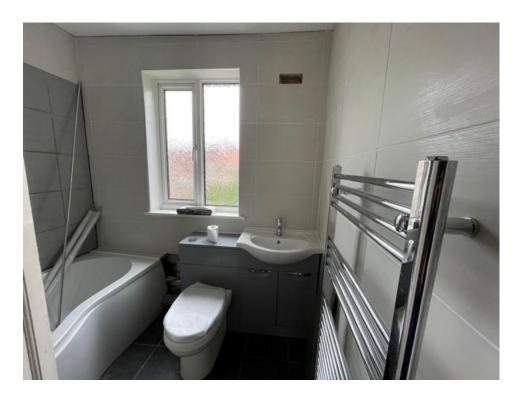

### Bathroom:

Double glazed window to rear aspect, heated towel rail, tiled flooring, tiled walls, panel enclosed bathtub with taps, low level WC and sink unit with mixer tap.

Garden:

Mainly laid to lawn.