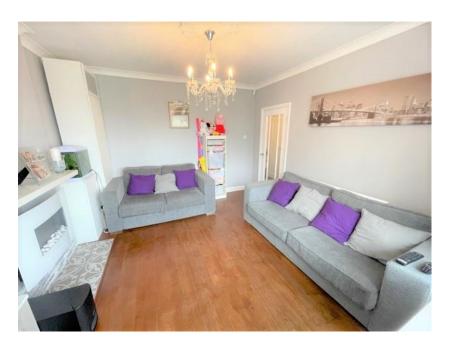

# Reception Room:

4.25m (13' 95") x 3.65m (11' 98")

Double glazed bay window to front aspect, radiator, wooden flooring, TV point, telephone point and power points.