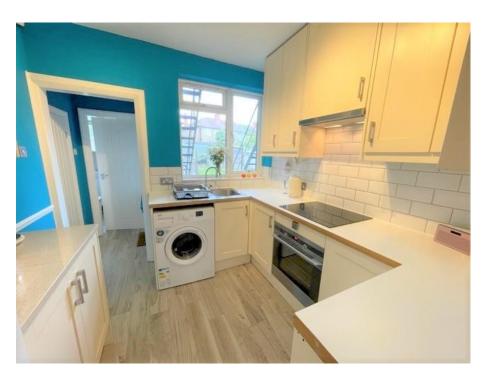

## Kitchen:

2.81m (9' 24") x 2.57m (8' 45")

Double glazed window to rear aspect, tiled wood effect flooring, units to eye and base level, work top surfaces, partly tiled walls, stainless steel sink unit with mixer tap, ceramic hob with pyrolytic self cleaning oven below and extractor above and plumbing for washing machine.