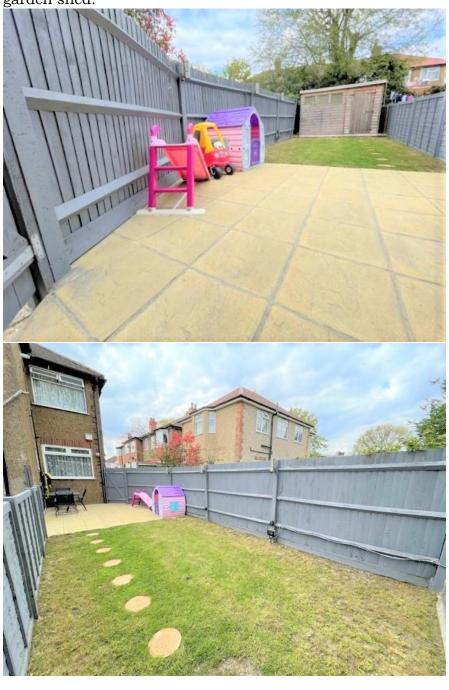

# Garden:

Approx 40'

With paved area and rest laid to lawn, lighting and electrical sockets and wooden garden shed.