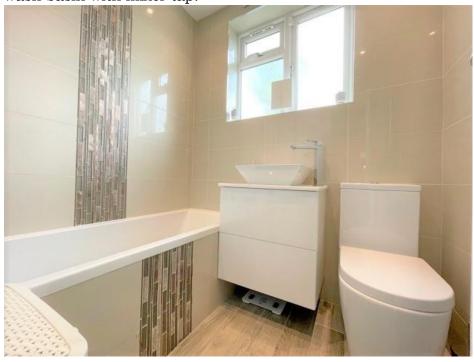

## Bathroom:

1.87m (6' 15") x 1.70m (5' 58")

Double glazed window to rear aspect, radiator, tiled wood effect flooring, tiled enclosed bath tub with mixer ap and shower attachment, low level Wc and hand wash basin with mixer tap.