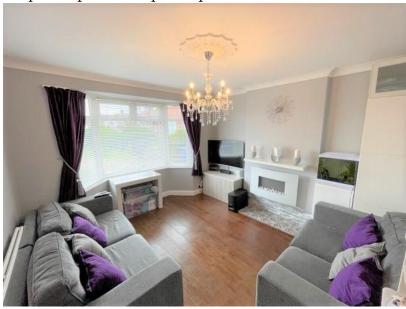

# Reception Room:

4.25m (13' 95") x 3.65m (11' 98")

Double glazed bay window to front aspect, radiator, wooden flooring, TV point, telephone point and power points.