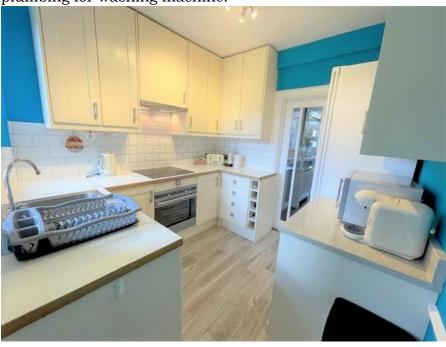

## Kitchen:

2.81m (9' 24") x 2.57m (8' 45")

Double glazed window to rear aspect, tiled wood effect flooring, units to eye and base level, work top surfaces, partly tiled walls, stainless steel sink unit with mixer tap, ceramic hob with pyrolytic self cleaning oven below and extractor above and plumbing for washing machine.