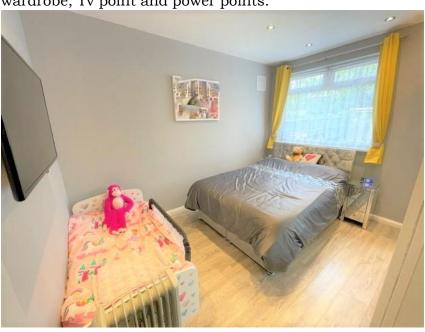

# Bedroom:

3.63m (11'91") x 3.09m (10'14")

Double glazed window to rear aspect, radiator, laminated wood flooring, fitted wardrobe, Tv point and power points.