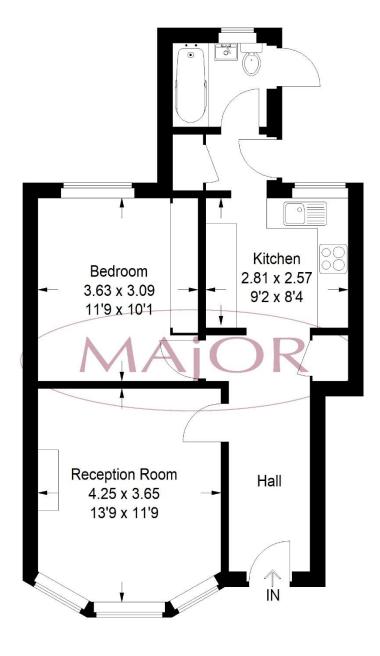

# Floor Plan

Approximate Gross Internal Area 49.7 sq m / 535 sq ft

Illustration for identification purposes only, measurements are approximate, not to scale. FloorplansUsketch.com © 2021 (ID 757295)