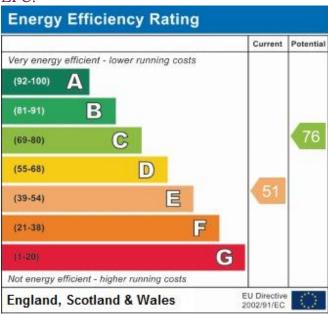

(6' 62")

Tiled wood effect flooring, double glazed Upvc door to side aspect, storage cupboard housing boiler and meters.

## Bathroom:

1.87m (6' 15") x 1.70m (5' 58")

Double glazed window to rear aspect, radiator, tiled wood effect flooring, tiled enclosed bath tub with mixer ap and shower attachment, low level Wc and hand wash basin with mixer tap.



Major Estates Harrow LTD ~ 77 High Street, Wealdstone, Harrow, HA3 5DQ T: 020 8424 8686 ~ E: sales@majorestate.com ~ www.majorestate.com

# Garden:

Approx 40'

With paved area and rest laid to lawn, lighting and electrical sockets and wooden garden shed.



## Tenure:

Leasehold

# Local Authority:

London Borough Ealing

#### Lease:

83 year's remaining

## Service Charge:

£673.00 per year

# Ground Rent:

£100.00 per year

#### EPC:



Address:

Floriston Court, UB5

# Floor Plan



Approximate Gross Internal Area 49.7 sq m / 535 sq ft

Illustration for identification purposes only, measurements are approximate, not to scale. FloorplansUsketch.com © 2021 (ID 757295)

#### Disclaimer

The property particulars are produced in good faith based upon information from the vendor and access for visual appraisal to provide a fair description of the property for the guidance of intending purchasers. These should not be construed as a contract or offer. All details and measurements are approximate and are only a general guide. Any intending purchasers should not rely on them as statements or representations of fact but must satisfy themselves by inspection or otherwise as to the correctness of each of them. Please note, we have