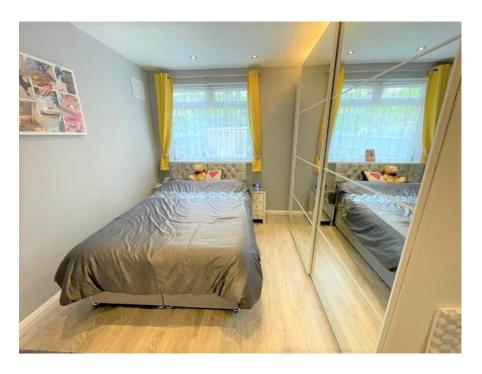

# Bedroom:

3.63m (11'91") x 3.09m (10'14")

Double glazed window to rear aspect, radiator, laminated wood flooring, fitted wardrobe, Tv point and power points.