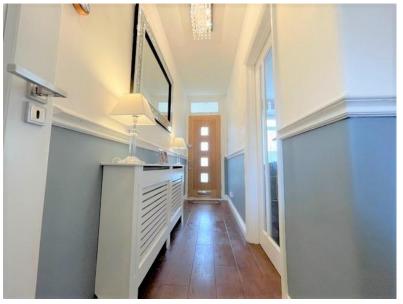

# Hallway:

Wooden flooring, radiator, under stairs storage cupboard, leading to living room, bedroom and kitchen.