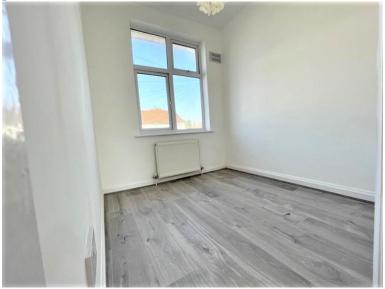

### Bedroom 3:

2.07m x 2.03m (6' 80" x 6' 67")

Double glazed window to front aspect, radiator, laminated wood flooring and power points.