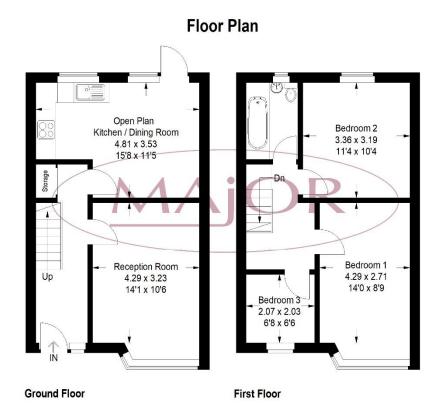

#### Entrance:

Through wooden front door leading into hallway.

#### Hallway:

Glazed window to front aspect, radiator, laminate wood flooring, power points, under stairs storage with shelves.

#### Front Reception:

4.29 m x 3.23 m (14' 10'' x 10' 61'')Double glazed window to front aspect, radiator, laminated wood flooring, feature fireplace (not connected) and power points.

# Open plan Kitchen/Diner:

4.81m x 3.53m (15' 81" x 11' 58") Diner Area:

Double glazed window to rear aspect, double glazed door to rear aspect, radiator, laminated wood flooring, wall mounted boiler concealed in cupboard and power points.

#### Kitchen Area:

Double glazed window to rear aspect, units to eye and base level with soft close cupboards/drawers, work top surface, laminated wood flooring, stainless steel sink unit with mixer tap, fitted 4 ring gas hob with oven below and stainless steel extractor above and plumbing for washing machine.

#### First Floor:

Wooden stairs to first floor, access to loft space.

#### Bedroom 1:

4.29m x 2.71m (14' 08" x 8' 90")

Double glazed window to front aspect, radiator, laminated wood flooring and power points.

#### Bedroom 2:

3.36m x 3.19m (11' 04" x 10' 48")

Double glazed window to rear aspect, radiator, laminated wood flooring and power points.

### Bedroom 3:

2.07m x 2.03m (6' 80" x 6' 67")

Double glazed window to front aspect, radiator, laminated wood flooring and power points.

## Bathroom:

2.37m x 1.53m (7' 79" x 5' 04")

Double glazed window to rear aspect, heated towel rail, tiled flooring, partly tiled walls, panel enclosed bathtub with mixer tap and shower attachment, low level WC and hand wash basin with mixer tap.

Rear Garden: Paved area with rest mainly laid to lawn.

Approximate Gross Internal Area 78.9 sq m / 849 sq ft

Illustration for identification purposes only, measurements are approximate, not to scale. FloorplansUsketch.com © 2021 (ID 753344)