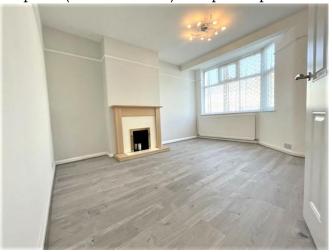

#### Front Reception:

4.29 m x 3.23 m (14' 10'' x 10' 61'')Double glazed window to front aspect, radiator, laminated wood flooring, feature fireplace (not connected) and power points.