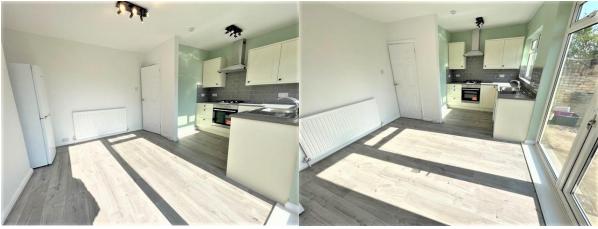

# Open plan Kitchen/Diner:

4.81m x 3.53m (15' 81" x 11' 58") Diner Area:

Double glazed window to rear aspect, double glazed door to rear aspect, radiator, laminated wood flooring, wall mounted boiler concealed in cupboard and power points.

#### Kitchen Area:

Double glazed window to rear aspect, units to eye and base level with soft close cupboards/drawers, work top surface, laminated wood flooring, stainless steel sink unit with mixer tap, fitted 4 ring gas hob with oven below and stainless steel extractor above and plumbing for washing machine.