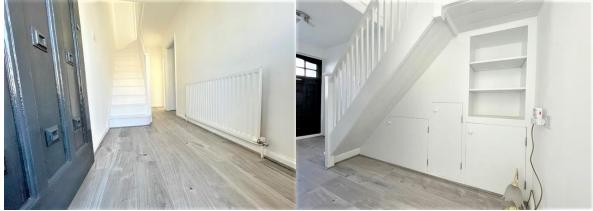

#### Entrance:

Through wooden front door leading into hallway.

#### Hallway:

Glazed window to front aspect, radiator, laminate wood flooring, power points, under stairs storage with shelves.

#### First Floor:

Wooden stairs to first floor, access to loft space.