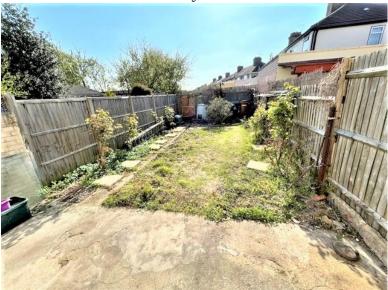

Rear Garden: Paved area with rest mainly laid to lawn.

Approximate Gross Internal Area 78.9 sq m / 849 sq ft

Illustration for identification purposes only, measurements are approximate, not to scale. FloorplansUsketch.com © 2021 (ID 753344)