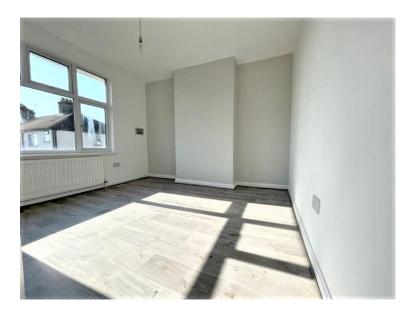

#### Bedroom 1:

4.29m x 2.71m (14' 08" x 8' 90")

Double glazed window to front aspect, radiator, laminated wood flooring and power points.

#### Bedroom 2:

3.36m x 3.19m (11' 04" x 10' 48")

Double glazed window to rear aspect, radiator, laminated wood flooring and power points.