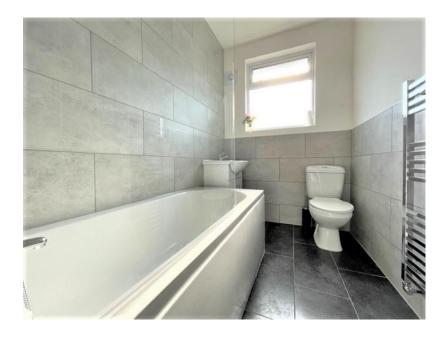

## Bathroom:

2.37m x 1.53m (7' 79" x 5' 04")

Double glazed window to rear aspect, heated towel rail, tiled flooring, partly tiled walls, panel enclosed bathtub with mixer tap and shower attachment, low level WC and hand wash basin with mixer tap.