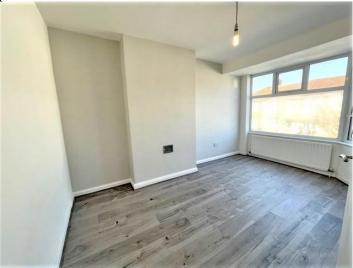

#### Front Reception:

4.29 m x 3.23 m (14' 10'' x 10' 61'')Double glazed window to front aspect, radiator, laminated wood flooring, feature fireplace (not connected) and power points.