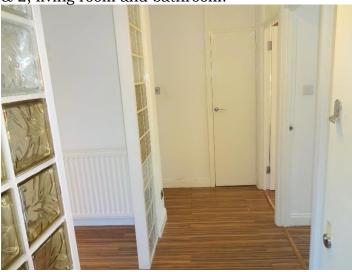

## Hallway:

Entrance through door into hallway with laminated wood flooring, radiator, storage cupboard with shelves, entry phone system mounted on wall, leading to bedrooms 1 & 2, living room and bathroom.