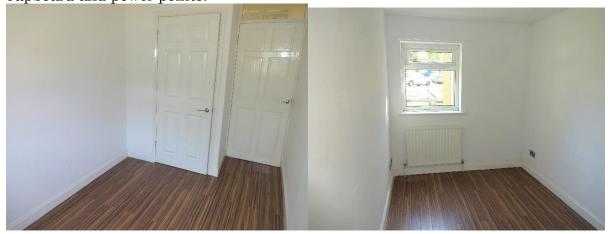

## Hallway:

Entrance through door into hallway with laminated wood flooring, radiator, storage cupboard with shelves, entry phone system mounted on wall, leading to bedrooms 1 & 2, living room and bathroom.

#### Bedroom 2:

3.81m x 2.15m (12'52 x 7'08)

Double glazed windows to rear aspect, radiator, laminated wood flooring, storage cupboard and power points.

Major Estates Harrow LTD ~ 77 High Street, Wealdstone, Harrow, HA3 5DQ T: 020 8424 8686 ~ E: sales@majorestate.com ~ www.majorestate.com