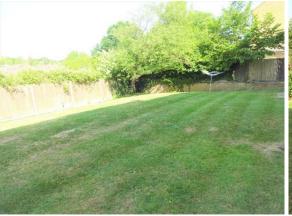

### Communal Garden:

Large communal garden.

Approximate Gross Internal Area = 64.2 sq m / 691 sq ft

Illustration for identification purposes only, measurements are approximate, not to scale. floorplansUsketch.com @ (ID640653)