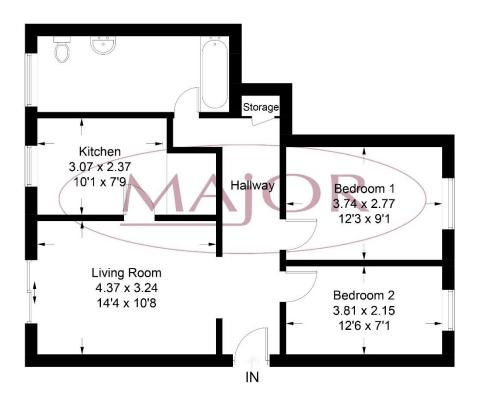

## Hallway:

Entrance through door into hallway with laminated wood flooring, radiator, storage cupboard with shelves, entry phone system mounted on wall, leading to bedrooms 1 & 2, living room and bathroom.

## Living Room:

4.37m x 3.24m (14'35 x 10'63')

Double glazed door and window to rear aspect, laminated wood flooring, radiator, power points and TV point and door to kitchen.

#### Kitchen:

3.07m x 2.37m (10'08 x 7'79)

Units to eye and base level, work top surfaces, double glazed window to rear aspect, tiled flooring, partly tiled walls, power points, wall mounted boiler, fitted stainless steel hob with extractor above, built in over and grill(NEFF).

### Bedroom 1:

3.74m x 2.37m (12'29 x 9'10)

Double glazed window to rear aspect, laminated wood flooring, radiator, 2 x fitted wardrobes and power points.

#### Bedroom 2:

3.81m x 2.15m (12'52 x 7'08)

Double glazed windows to rear aspect, radiator, laminated wood flooring, storage cupboard and power points.

Major Estates Harrow LTD ~ 77 High Street, Wealdstone, Harrow, HA3 5DQ T: 020 8424 8686 ~ E: sales@majorestate.com ~ www.majorestate.com

#### Bathroom:

3-piece suite comprising of panel enclosed jacuzzi bath with mixer tap, shower unit, low level WC, hand wash basin with mixer taps, tiled flooring, extractor fan, tiled walls, and chrome electric heated towel rail.

### Communal Garden:

Large communal garden.

Approximate Gross Internal Area = 64.2 sq m / 691 sq ft

Illustration for identification purposes only, measurements are approximate, not to scale. floorplansUsketch.com @ (ID640653)