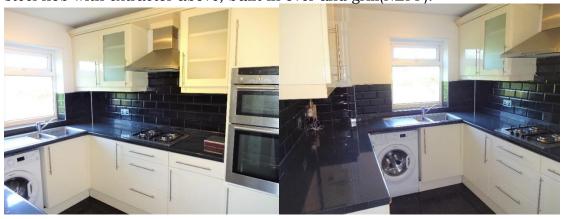

#### Kitchen:

3.07m x 2.37m (10'08 x 7'79)

Units to eye and base level, work top surfaces, double glazed window to rear aspect, tiled flooring, partly tiled walls, power points, wall mounted boiler, fitted stainless steel hob with extractor above, built in over and grill(NEFF).