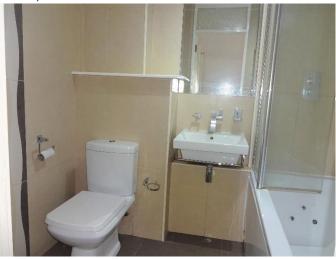

#### Bathroom:

3-piece suite comprising of panel enclosed jacuzzi bath with mixer tap, shower unit, low level WC, hand wash basin with mixer taps, tiled flooring, extractor fan, tiled walls, and chrome electric heated towel rail.