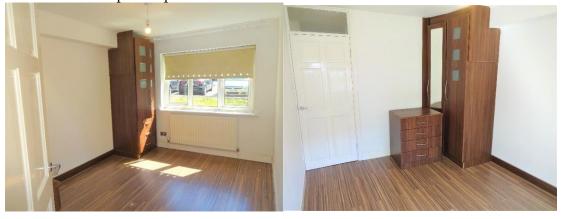

### Bedroom 1:

3.74m x 2.37m (12'29 x 9'10)

Double glazed window to rear aspect, laminated wood flooring, radiator, 2 x fitted wardrobes and power points.

#### Bedroom 2:

3.81m x 2.15m (12'52 x 7'08)

Double glazed windows to rear aspect, radiator, laminated wood flooring, storage cupboard and power points.

Major Estates Harrow LTD ~ 77 High Street, Wealdstone, Harrow, HA3 5DQ T: 020 8424 8686 ~ E: sales@majorestate.com ~ www.majorestate.com