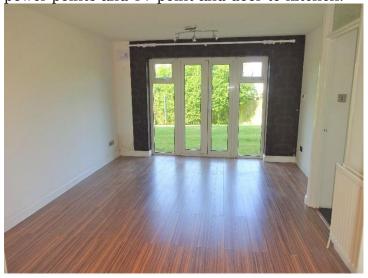

## Living Room:

4.37m x 3.24m (14'35 x 10'63')

Double glazed door and window to rear aspect, laminated wood flooring, radiator, power points and TV point and door to kitchen.