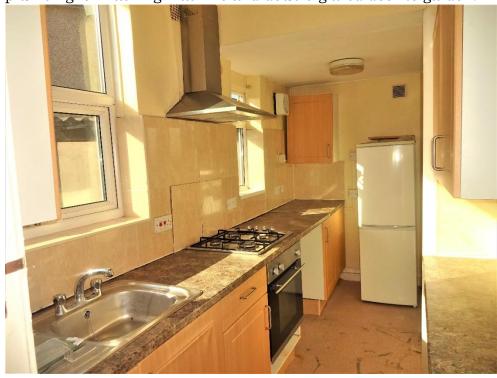

# Kitchen:

3.84m x 1.7m (12' 7 x 5' 7)

Double glazed window to side aspect, units to eye and base level, work top surfaces, stainless steel sink unit with mixer tap, gas hob with oven below, plumbing for washing machine and double-glazed door to garden.