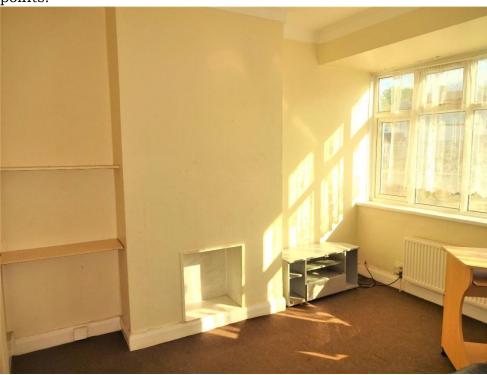

### Front Reception:

3.5m x 2.95m (11'6 x 9'8)

Double glazed window to front/side aspect, radiator, carpeted flooring and power points.

# Rear Reception:

3.53m x 2.87m (11' 7 x 9' 5)

Double glazed window to rear aspect, double glazed French door to rear, radiator, carpeted flooring, power points.