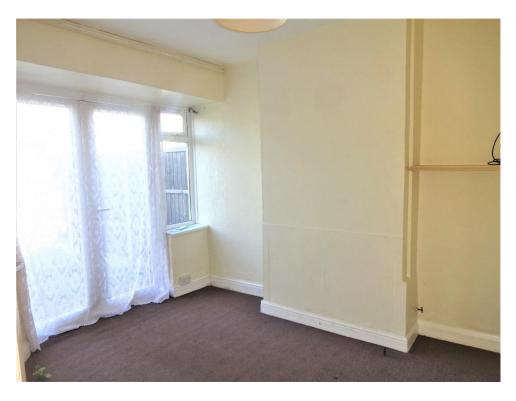

# Rear Reception:

3.53m x 2.87m (11' 7 x 9' 5)

Double glazed window to rear aspect, double glazed French door to rear, radiator, carpeted flooring, power points.