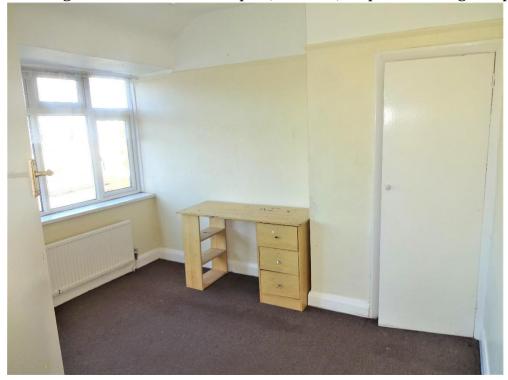

## Bedroom 3:

2.06m x 1.96m (6'9 x 6'5)

Double glazed window to front aspect, radiator, carpeted flooring and power points.