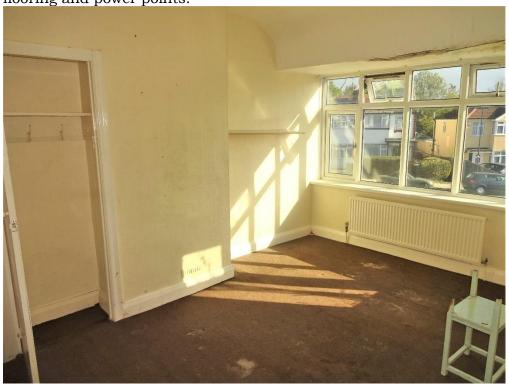

## Hallway:

Double glazed window to front aspect, radiator, carpeted flooring, power points, under stairs storage cupboard.

## Bedroom 1:

3.86m x 2.9m (12' 8 x 9' 6)

Double glazed window to front/side aspect, radiator, fitted cupboard, carpeted

flooring and power points.

Bedroom 2: 3.2m x 3.0m (10' 6 x 9' 10)

Double glazed window to rear aspect, radiator, carpeted flooring and power points.