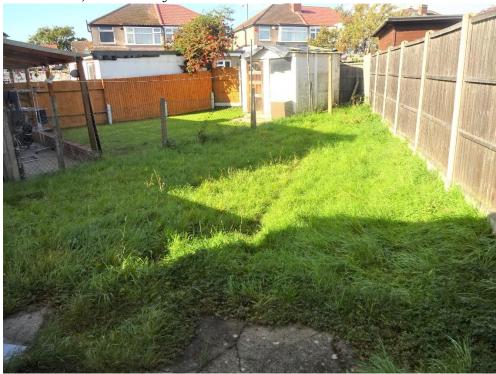

#### Bathroom:

Double glazed frosted window to rear aspect, radiator, panel enclosed bath with mixer taps, hand wash basin, low level WC, tiled walls and extractor fan.

Rear Garden:

Paved area, rest mainly laid to lawn.