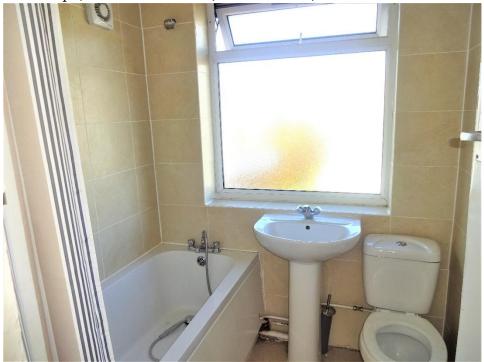

#### Bathroom:

Double glazed frosted window to rear aspect, radiator, panel enclosed bath with mixer taps, hand wash basin, low level WC, tiled walls and extractor fan.

Rear Garden:

Paved area, rest mainly laid to lawn.